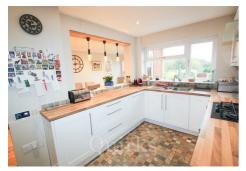

Nestled in a quiet cul-de-sac in the desirable east of Billericay, this immaculately presented four-bedroom semi-detached family home offers a perfect blend of space and functionality. Upon entering, you'll find a convenient downstairs WC immediately to the left, followed by a generous lounge featuring a focal point fireplace and plenty of room for sofas and additional furniture. To the rear of the lounge is a modern kitchen, complete with space for essential appliances such as a fridge/freezer, hob, oven, microwave and a dishwasher. Adjacent to the kitchen is a dining room, ideal for family meals, with ample space for a six-seater dining table. From here, you'll pass through to the utility room, which houses the washing machine and dryer, and also provides internal access to the integral garage. On the opposite side of the kitchen, a cozy sitting room offers another versatile space for lounging or entertaining. Upstairs, the property boasts four bedrooms, including three spacious doubles and one well-proportioned single. The family bathroom is modern and well-maintained, featuring a sleek three-piece suite in white. Externally, the property enjoys a 50ft rear garden, ideal for outdoor relaxation, as well as a driveway with off-street parking for two cars. This beautifully presented home is ready to move into and offers everything a growing family could need.

#### Council Tax Band:

Entrance Porch 5'3 x 3'5

Ground Floor Cloakroom 5'3 x 2'9

Lounge 17'3 x 17'0

Dining Room 19'0 x 7'2

Sitting Room 13'1 x 8'4

Kitchen 13'0 x 8'2

Landing 11'5 x 9'1