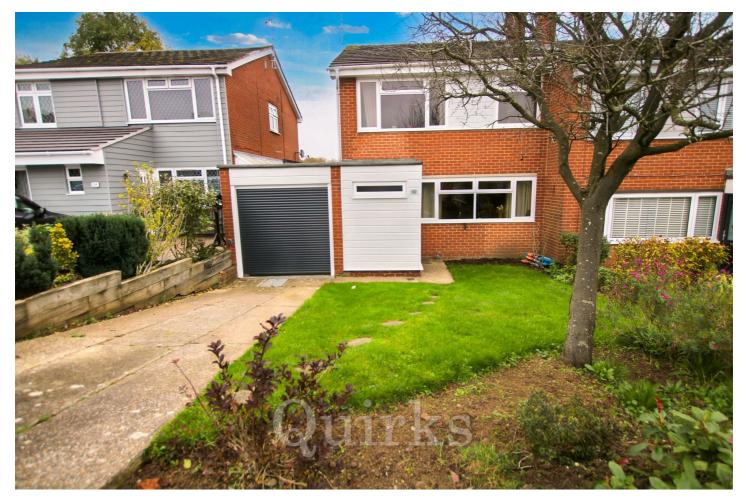

Nestled in a quiet cul-de-sac in the desirable east of Billericay, this immaculately presented four-bedroom semi-detached family home offers a perfect blend of space and functionality. Upon entering, you'll find a convenient downstairs WC immediately to the left, followed by a generous lounge featuring a focal point fireplace and plenty of room for sofas and additional furniture. To the rear of the lounge is a modern kitchen, complete with space for essential appliances such as a fridge/freezer, hob, oven, microwave and a dishwasher. Adjacent to the kitchen is a dining room, ideal for family meals, with ample space for a six-seater dining table. From here, you'll pass through to the utility room, which houses the washing machine and dryer, and also provides internal access to the integral garage. On the opposite side of the kitchen, a cozy sitting room offers another versatile space for lounging or entertaining. Upstairs, the property boasts four bedrooms, including three spacious doubles and one well-proportioned single. The family bathroom is modern and well-maintained, featuring a sleek three-piece suite in white. Externally, the property enjoys a 50ft rear garden, ideal for outdoor relaxation, as well as a driveway with off-street parking for two cars. This beautifully presented home is ready to move into and offers everything a growing family could need.