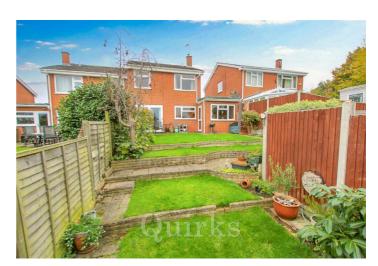

Nestled in a quiet cul-de-sac in the desirable east of Billericay, this immaculately presented four-bedroom semi-detached family home offers a perfect blend of space and functionality. Upon entering, you'll find a convenient downstairs WC immediately to the left, followed by a generous lounge featuring a focal point fireplace and plenty of room for sofas and additional furniture. To the rear of the lounge is a modern kitchen, complete with space for essential appliances such as a fridge/freezer, hob, oven, microwave and a dishwasher. Adjacent to the kitchen is a dining room, ideal for family meals, with ample space for a six-seater dining table. From here, you'll pass through to the utility room, which houses the washing machine and dryer, and also provides internal access to the integral garage. On the opposite side of the kitchen, a cozy sitting room offers another versatile space for lounging or entertaining. Upstairs, the property boasts four bedrooms, including three spacious doubles and one well-proportioned single. The family bathroom is modern and well-maintained, featuring a sleek three-piece suite in white. Externally, the property enjoys a 50ft rear garden, ideal for outdoor relaxation, as well as a driveway with off-street parking for two cars. This beautifully presented home is ready to move into and offers everything a growing family could need.

Bedroom One 13.6 x 9'9

Bedroom Two 9'4 x 8'3

Bedroom Three

9'3 x 8'5

Bedroom Four 11'9 x 6'9

Bathroom 6'8 x 5'3

Garden

East Facing, 50ft