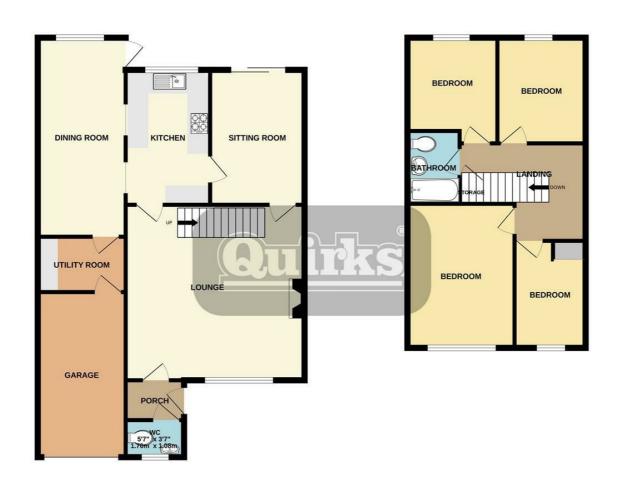

#### Council Tax Band:

Entrance Porch 5'3 x 3'5

Ground Floor Cloakroom 5'3 x 2'9

Lounge 17'3 x 17'0

Dining Room 19'0 x 7'2

Sitting Room 13'1 x 8'4

Kitchen 13'0 x 8'2

Landing 11'5 x 9'1

Bedroom One 13.6 x 9'9

Bedroom Two 9'4 x 8'3

Bedroom Three

9'3 x 8'5

Bedroom Four 11'9 x 6'9

Bathroom 6'8 x 5'3

Garden

East Facing, 50ft

## **EPC** Rating:

ROUND FLOOR 1ST FLOOR

This floor plan is for illustrative purposes only. All representations including measurements, doors, windows and futures are approximate and NOT TO SCALE. The total floor area includes all floors associated with the property including garages and outbuildings as depicted. No appliances or services are confirmed as included or tested.