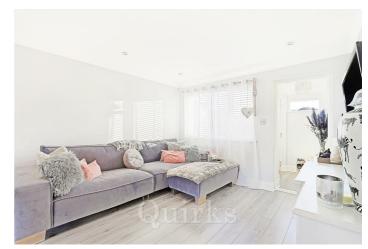

# 10 Warrington Square, Billericay CM12

Upon entering, you'll be welcomed by a bright, open-plan living and dining area that maximizes space and light, creating an inviting atmosphere. The adjoining kitchen features sleek, high-quality finishes, including stylish grey cabinetry, a quartz worktop, and integrated appliances, making it an ideal space for cooking and entertaining.