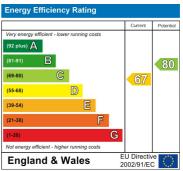

### **EPC** Rating:

#### D

GROUND FLOOR 588 sq.ft. (54.7 sq.m.) approx. 1ST FLOOR 409 sq.ft. (38.0 sq.m.) approx.

TOTAL FLOOR AREA: 998 sq.ft. (92.7 sq.m.) approx. This floor plan is for illustrative purposes only. All representations including measurements, doors, windows and fidures are approximate and NOT TO SCALE. The total floor are includes all floor space associated with the property including garages and outbuildings as depicted. No appliances or services are accommended as included or tested.