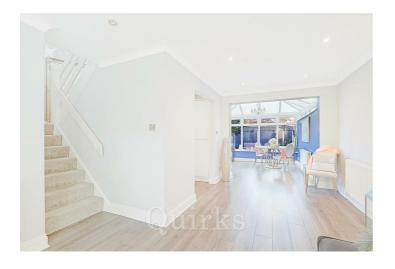

# 10 Warrington Square, Billericay CM12

Upon entering, you'll be welcomed by a bright, open-plan living and dining area that maximizes space and light, creating an inviting atmosphere. The adjoining kitchen features sleek, high-quality finishes, including stylish grey cabinetry, a quartz worktop, and integrated appliances, making it an ideal space for cooking and entertaining.