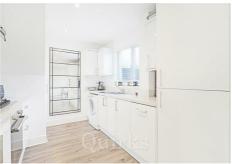

# 10 Warrington Square, Billericay CM12

Upon entering, you'll be welcomed by a bright, open-plan living and dining area that maximizes space and light, creating an inviting atmosphere. The adjoining kitchen features sleek, high-quality finishes, including stylish grey cabinetry, a quartz worktop, and integrated appliances, making it an ideal space for cooking and entertaining.