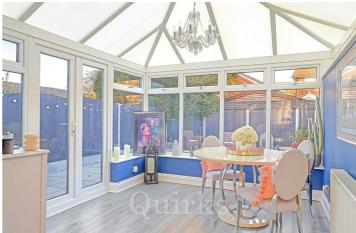

The rear garden is designed for ease of upkeep, with a paved patio and low-maintenance artificial grass, providing a peaceful outdoor retreat.

The home is located just minutes from Billericay's bustling town centre, providing easy access to shops, restaurants, and transport links, including the nearby station.

Lounge/Dining Room 21'7" x 11'5"

Garden Room 10'4" x 9'6"

Kitchen 8'6" x 10'8"

Garage 15'3" x 7'8"

Bedroom One 12'7" x 9'4"

Bedroom Two 9'5" x 9'8"

Third Bedroom 6'3" x 9'4"

Bathroom 5'4" x 6'6"