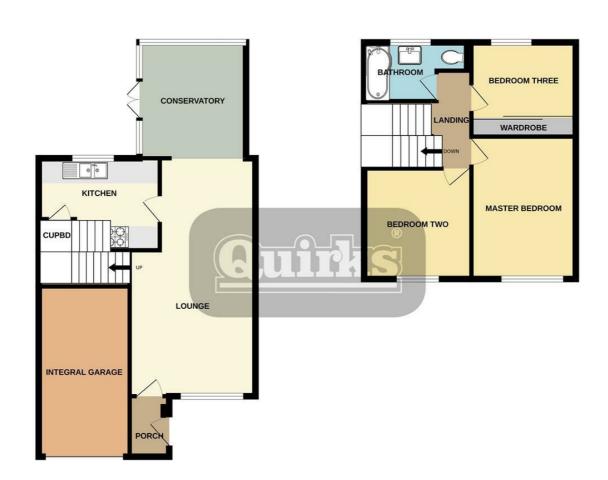

Lounge/Dining Room 21'7" x 11'5"

Garden Room 10'4" x 9'6"

Kitchen 8'6" x 10'8"

Garage 15'3" x 7'8"

Bedroom One 12'7" x 9'4"

Bedroom Two 9'5" x 9'8"

Third Bedroom 6'3" x 9'4"

Bathroom 5'4" x 6'6"

#### D

GROUND FLOOR 588 sq.ft. (54.7 sq.m.) approx. 1ST FLOOR 409 sq.ft. (38.0 sq.m.) approx.

TOTAL FLOOR AREA: 998 sq.ft. (92.7 sq.m.) approx. This floor plan is for illustrative purposes only. All representations including measurements, doors, windows and fidures are approximate and NOT TO SCALE. The total floor are includes all floor space associated with the property including garages and outbuildings as depicted. No appliances or services are accommended as included or tested.