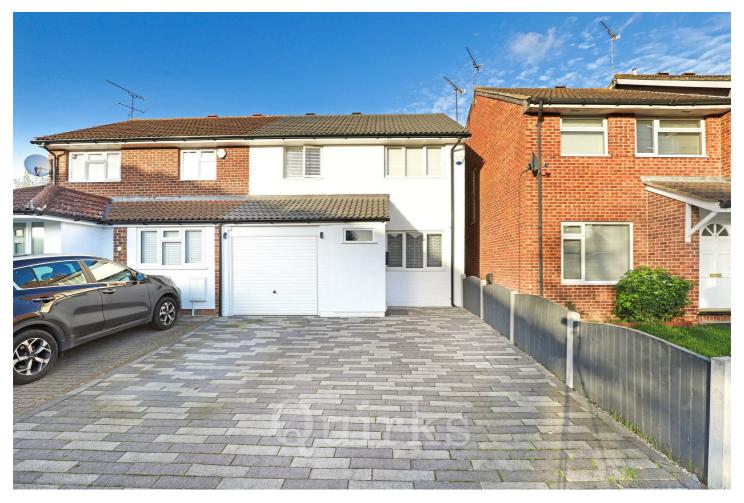

## 10 Warrington Square, Billericay, CM12 OXD

Externally, the property benefits from off-street parking for two vehicles on a modern block-paved driveway, with the added bonus of an integral garage that offers potential for conversion to suit your future needs.

## Offers In The Region Of £500,000

- Semi-Detached
- Large Living / Dining Room
- Integral Garage
- Landscaped Garden

- Three Bedrooms
- Modern Fitted Kitchen
- Driveway For Two Cars
- Modern Throughout