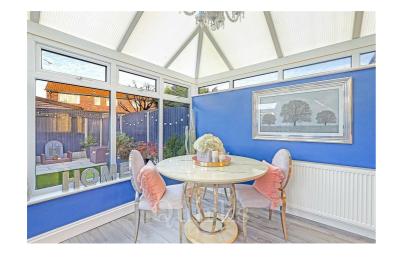

The rear garden is designed for ease of upkeep, with a paved patio and low-maintenance artificial grass, providing a peaceful outdoor retreat.

The home is located just minutes from Billericay's bustling town centre, providing easy access to shops, restaurants, and transport links, including the nearby station.

Lounge/Dining Room 21'7" x 11'5"

Garden Room 10'4" x 9'6"

Kitchen 8'6" x 10'8"

Garage 15'3" x 7'8"

Bedroom One 12'7" x 9'4"

Bedroom Two 9'5" x 9'8"

Third Bedroom 6'3" x 9'4"

Bathroom 5'4" x 6'6"