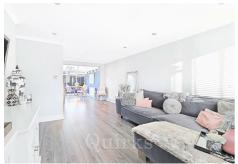

# 10 Warrington Square, Billericay CM12

Upon entering, you'll be welcomed by a bright, open-plan living and dining area that maximizes space and light, creating an inviting atmosphere. The adjoining kitchen features sleek, high-quality finishes, including stylish grey cabinetry, a quartz worktop, and integrated appliances, making it an ideal space for cooking and entertaining.