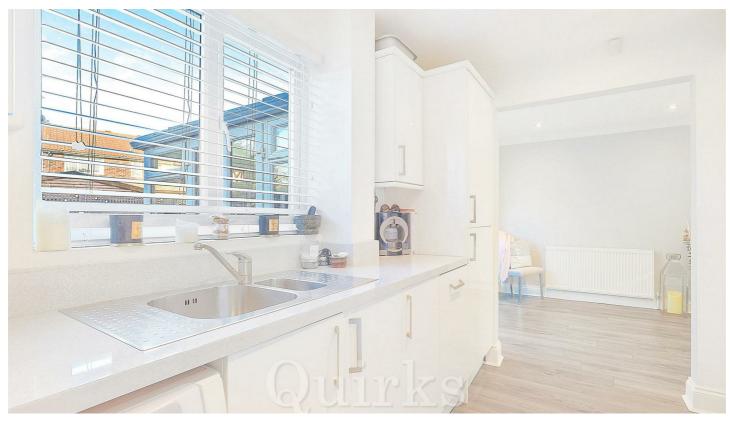

# 10 Warrington Square, Billericay CM12

Upon entering, you'll be welcomed by a bright, open-plan living and dining area that maximizes space and light, creating an inviting atmosphere. The adjoining kitchen features sleek, high-quality finishes, including stylish grey cabinetry, a quartz worktop, and integrated appliances, making it an ideal space for cooking and entertaining.