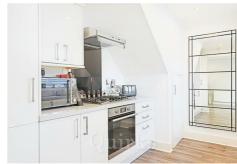

# 10 Warrington Square, Billericay CM12

Upon entering, you'll be welcomed by a bright, open-plan living and dining area that maximizes space and light, creating an inviting atmosphere. The adjoining kitchen features sleek, high-quality finishes, including stylish grey cabinetry, a quartz worktop, and integrated appliances, making it an ideal space for cooking and entertaining.