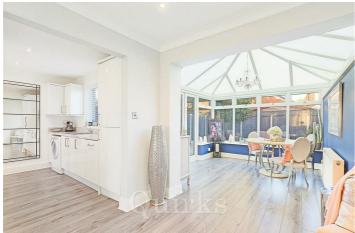

# 10 Warrington Square, Billericay CM12

Upon entering, you'll be welcomed by a bright, open-plan living and dining area that maximizes space and light, creating an inviting atmosphere. The adjoining kitchen features sleek, high-quality finishes, including stylish grey cabinetry, a quartz worktop, and integrated appliances, making it an ideal space for cooking and entertaining.

Lounge/Dining Room 21'7" x 11'5"

Garden Room 10'4" x 9'6"

Kitchen 8'6" x 10'8"

Garage 15'3" x 7'8"

Bedroom One 12'7" x 9'4"

Bedroom Two 9'5" x 9'8"

Third Bedroom 6'3" x 9'4"

Bathroom 5'4" x 6'6"