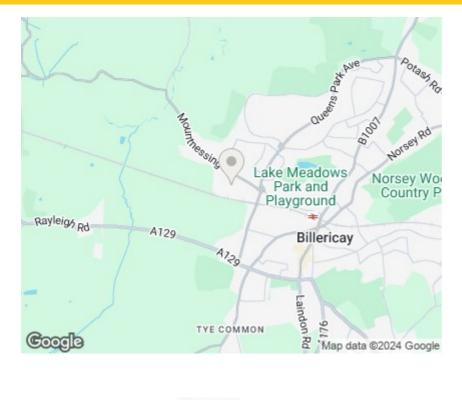

The rear garden is designed for ease of upkeep, with a paved patio and low-maintenance artificial grass, providing a peaceful outdoor retreat.

The home is located just minutes from Billericay's bustling town centre, providing easy access to shops, restaurants, and transport links, including the nearby station.