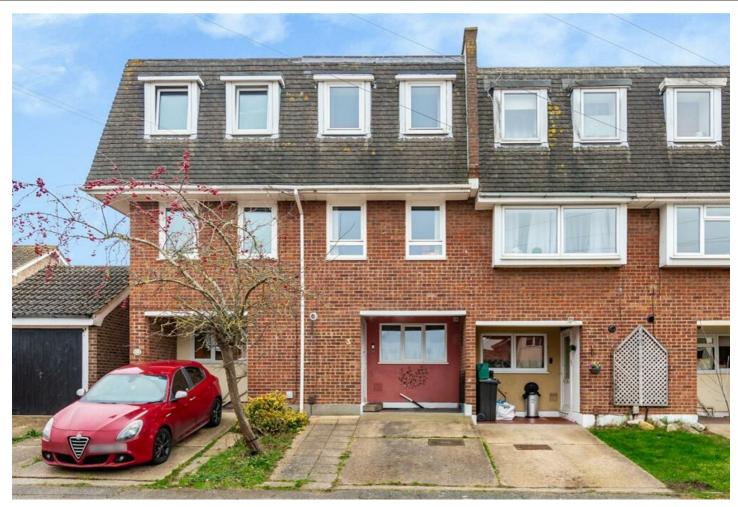

# Silver Way, Wickford

£325,000

- THREE BEDROOMS
- GAS CENTRAL HEATING
- CLOAKROOM AND UTILITY
- SEPARATE SHOWEROOM
- COUNCIL TAX D

- GARAGE AND DRIVEWAY
- DOUBLE GLAZING
- CLOSE TOWN CENTRE AND STATION
- REAR GARDEN
- EPC C

wickford@quirkandpartners.co.uk https://quirkandpartners.co.uk/contac GUIDE PRICE £325,000 TO £350,000 a THREE BEDROOM TOWNHOUSE located in central WICKFORD offering good sized accommodation over THREE FLOORS and parking via GARAGE and DRIVEWAY. GAS CENTRAL HEATING and DOUBLE GLAZING are just two of the advantages of this home which offer. Viewing is advised to appreciate the size of accommodation on offer

# Front Garden

Off road parking to front with further parking space in front of garage

#### Garage

Electric door, driveway to front

DISCLAIMER

PLEASE NOTE - any appliances, fixtures, fittings or heating systems have not been tested by the agent and we have relied on information supplied by the seller to prepare these details.. Interested applicants are advised to make there own enquiries about the functionality.