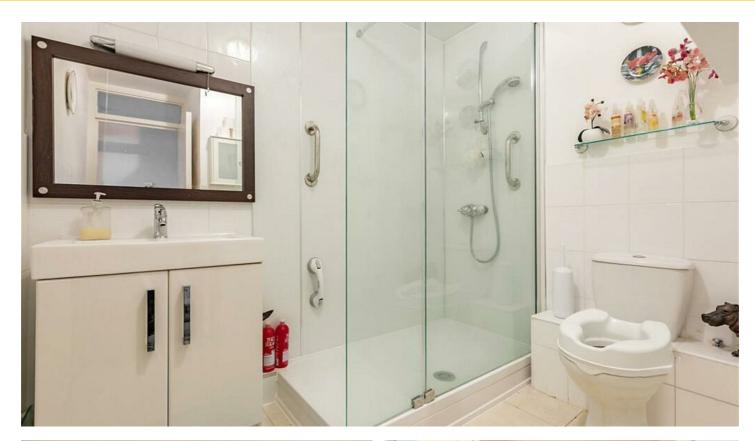

### Shower Room/wc

Double width walk in shower cubicle, wash hand basin with mixer tap inset to vanity unit, low flush wc, tiled floor and splash backs, radiator