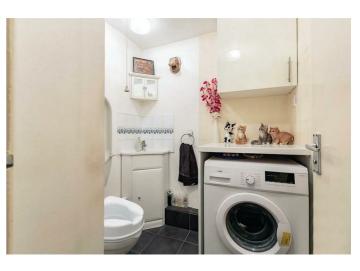

# Utility/Cloakroom

Low flush wc, wash hand basin inset to vanity cupboard, plumbing for washing machine or similar, wall mounted kitchen units, ceramic tiled floor

### Shower Room/wc

Double width walk in shower cubicle, wash hand basin with mixer tap inset to vanity unit, low flush wc, tiled floor and splash backs, radiator