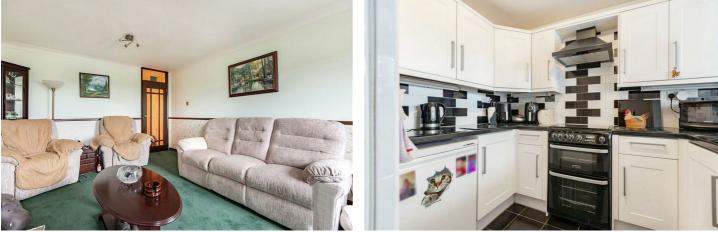

#### Lounge

15 x 11'4 Two double glazed windows to front, radiator coved ceiling

# Kitchen