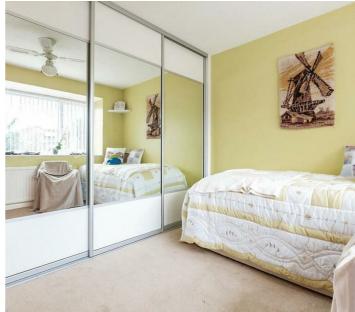

# Bedroom One

11'5 x 10'4 Two double glazed windows to front, built in robe, radiator, ceiling fan

#### Lounge

15 x 11'4 Two double glazed windows to front, radiator coved ceiling