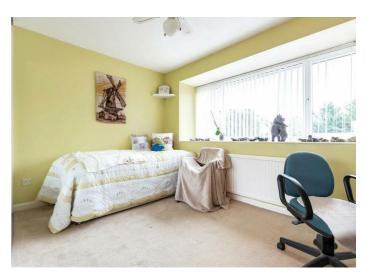

#### Bedroom Three

11'5 x 9'7 plus robes Double glazed window to rear, fitted wardrobe, radiator

# Bedroom Two

11'5 x 9'9 plus robes Two double glazed windows to rear, fitted wardrobes, radiator