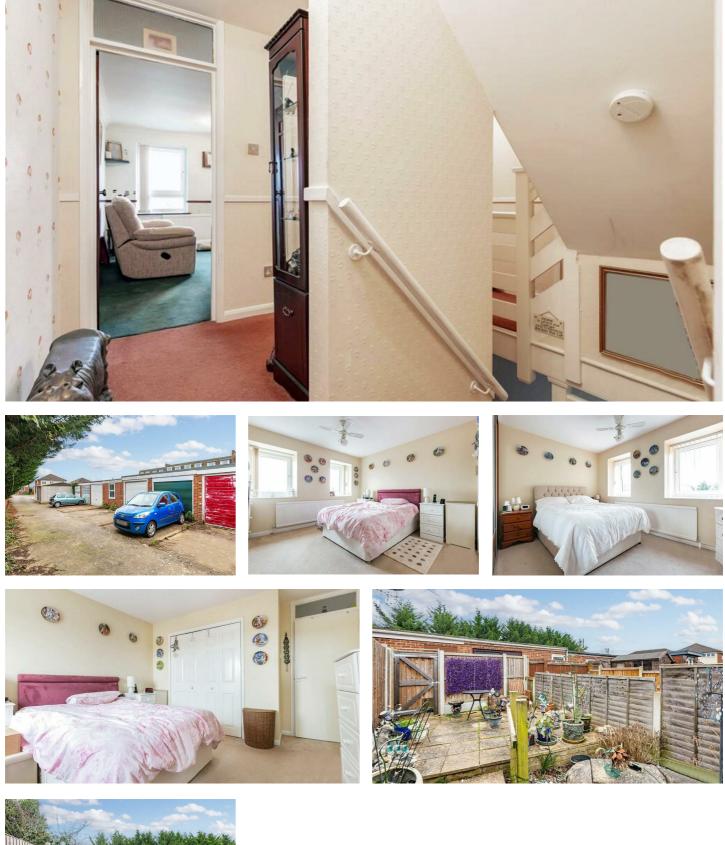

#### Bedroom Three

11'5 x 9'7 plus robes Double glazed window to rear, fitted wardrobe, radiator

# Bedroom One

11'5 x 10'4 Two double glazed windows to front, built in robe, radiator, ceiling fan

# Bedroom Two

11'5 x 9'9 plus robes Two double glazed windows to rear, fitted wardrobes, radiator

# Rear Garden

Low maintenance garden with paved patio, slate covered flower beds, fenced to all boundaries with rear gate