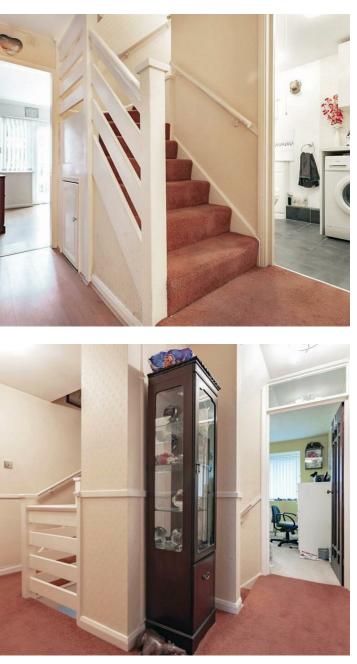

### Hallway

Part Glazed street door to, hallway, staircase to first floor with understair cupboard, doors to accommodation

# First Floor Landing

Stairs to second floor, doors to accommodation

#### Second Floor Landing

Doors to accommodation, two built in cupboards