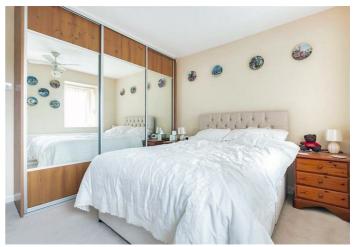

# Bedroom One

11'5 x 10'4 Two double glazed windows to front, built in robe, radiator, ceiling fan

# Bedroom Two

11'5 x 9'9 plus robes Two double glazed windows to rear, fitted wardrobes, radiator