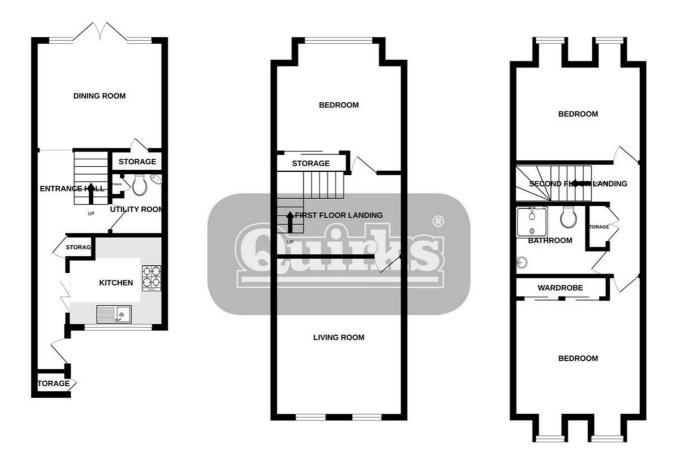

### Hallway

Part Glazed street door to, hallway, staircase to first floor with understair cupboard, doors to accommodation

# Kitchen

#### 8'5 x 8

Double glazed window to front, units to ground and eye level, sink unit with mixer tap, low flush wc, space and plumbing for dishwasher or similar, tiled splashbacks

### Dining Room

11'5 x 9'6 Double glazed French doors to rear garden, under stair cupboard, wood effect laminate floor covering

# Utility/Cloakroom

Low flush wc, wash hand basin inset to vanity cupboard, plumbing for washing machine or similar, wall mounted kitchen units, ceramic tiled floor

# First Floor Landing

Stairs to second floor, doors to accommodation

#### Lounge

15 x 11'4 Two double glazed windows to front, radiator coved ceiling

#### Bedroom Three

11'5 x 9'7 plus robes Double glazed window to rear, fitted wardrobe, radiator

#### Second Floor Landing

Doors to accommodation, two built in cupboards

# Bedroom One

11'5 x 10'4 Two double glazed windows to front, built in robe, radiator, ceiling fan

# Bedroom Two

11'5 x 9'9 plus robes Two double glazed windows to rear, fitted wardrobes, radiator

### Shower Room/wc

Double width walk in shower cubicle, wash hand basin with mixer tap inset to vanity unit, low flush wc, tiled floor and splash backs, radiator

#### Garage

Electric door, driveway to front

DISCLAIMER

PLEASE NOTE - any appliances, fixtures, fittings or heating systems have not been tested by the agent and we have relied on information supplied by the seller to prepare these details.. Interested applicants are advised to make there own enquiries about the functionality.