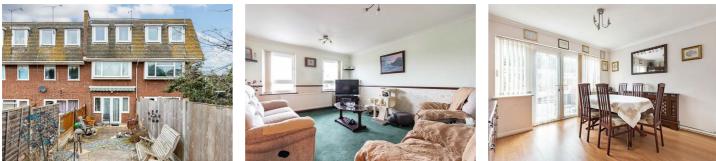

#### Lounge

15 x 11'4 Two double glazed windows to front, radiator coved ceiling

### Dining Room

11'5 x 9'6 Double glazed French doors to rear garden, under stair cupboard, wood effect laminate floor covering

# Rear Garden

Low maintenance garden with paved patio, slate covered flower beds, fenced to all boundaries with rear gate