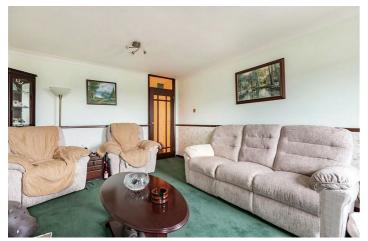

#### Lounge

15 x 11'4
Two double glazed windows to front, radiator coved ceiling