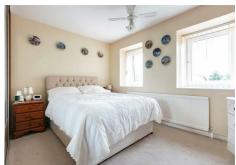

#### Bedroom One

11'5 x 10'4

Two double glazed windows to front, built in robe, radiator, ceiling fan