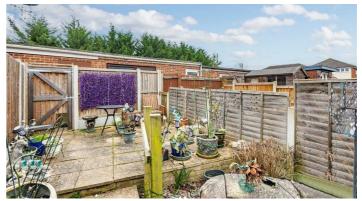

## Rear Garden

Low maintenance garden with paved patio, slate covered flower beds, fenced to all boundaries with rear gate