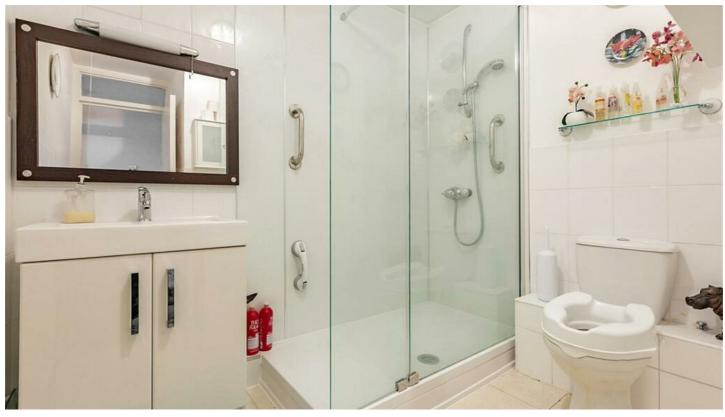

#### Shower Room/wc

Double width walk in shower cubicle, wash hand basin with mixer tap inset to vanity unit, low flush wc, tiled floor and splash backs, radiator