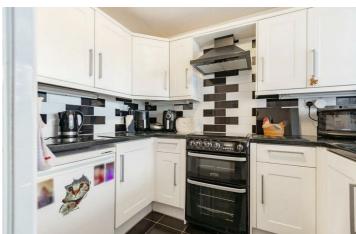

#### Kitchen

8'5 x 8

Double glazed window to front, units to ground and eye level, sink unit with mixer tap, low flush wc, space and plumbing for dishwasher or similar, tiled splashbacks