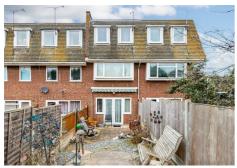

## Rear Garden

Low maintenance garden with paved patio, slate covered flower beds, fenced to all boundaries with rear gate