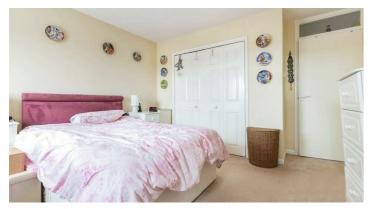

## Bedroom Three

11'5 x 9'7 plus robes
Double glazed window to
rear, fitted wardrobe,
radiator

## Bedroom Two

11'5 x 9'9 plus robes Two double glazed windows to rear, fitted wardrobes, radiator