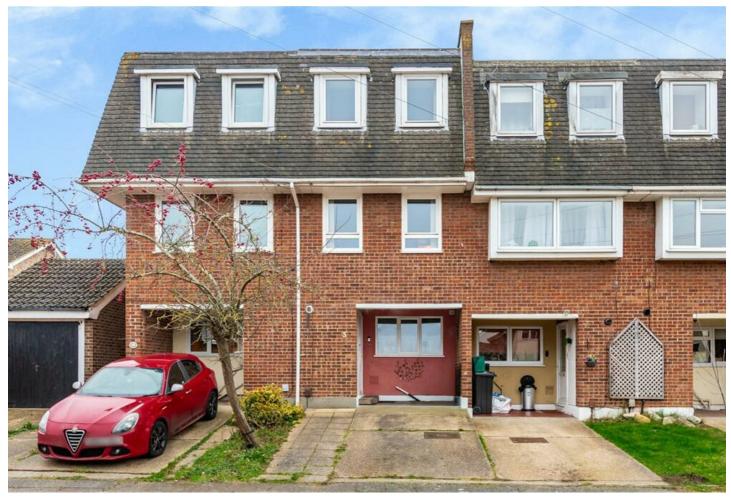

Silver Way, Wickford

# Offers Over £320,000

- THREE BEDROOMS
- GAS CENTRAL HEATING
- CLOAKROOM AND UTILITY
- SEPARATE SHOWEROOM
- COUNCIL TAX D

- GARAGE AND DRIVEWAY
- DOUBLE GLAZING
- CLOSE TOWN CENTRE AND STATION
- REAR GARDEN
- EPC C

GUIDE PRICE £325,000 TO £350,000 a THREE BEDROOM TOWNHOUSE located in central WICKFORD offering good sized accommodation over THREE FLOORS and parking via GARAGE and DRIVEWAY. GAS CENTRAL HEATING and DOUBLE GLAZING are just two of the advantages of this home which offer. Viewing is advised to appreciate the size of accommodation on offer. EPC Rating C, Basildon Council band D.

#### Front Garden

Off road parking to front with further parking space in front of garage

## Garage

Electric door, driveway to front