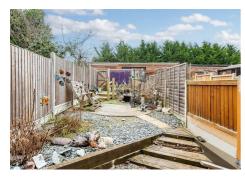

## Rear Garden

Low maintenance garden with paved patio, slate covered flower beds, fenced to all boundaries with rear gate