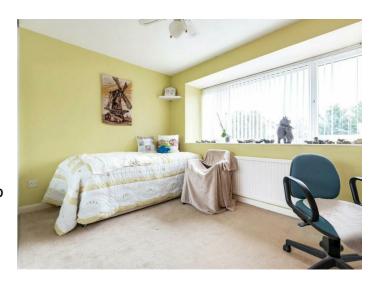

## Bedroom Three

11'5 x 9'7 plus robes
Double glazed window to
rear, fitted wardrobe,
radiator