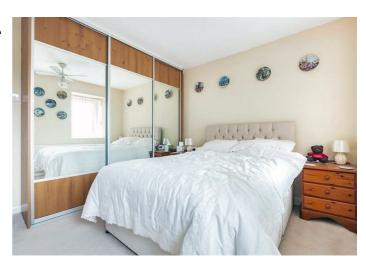

#### Bedroom One

11'5 x 10'4

Two double glazed windows to front, built in robe, radiator, ceiling fan

## Bedroom Two

11'5 x 9'9 plus robes Two double glazed windows to rear, fitted wardrobes, radiator