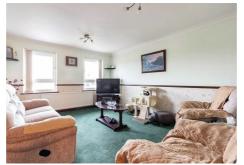

#### Lounge

15 x 11'4
Two double glazed windows to front, radiator coved ceiling