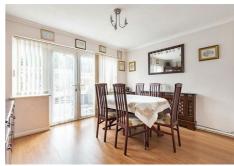

## Dining Room

11'5 x 9'6
Double glazed French
doors to rear garden,
under stair cupboard,
wood effect laminate
floor covering