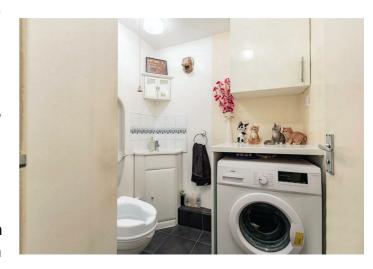

## Utility/Cloakroom

Low flush wc, wash hand basin inset to vanity cupboard, plumbing for washing machine or similar, wall mounted kitchen units, ceramic tiled floor