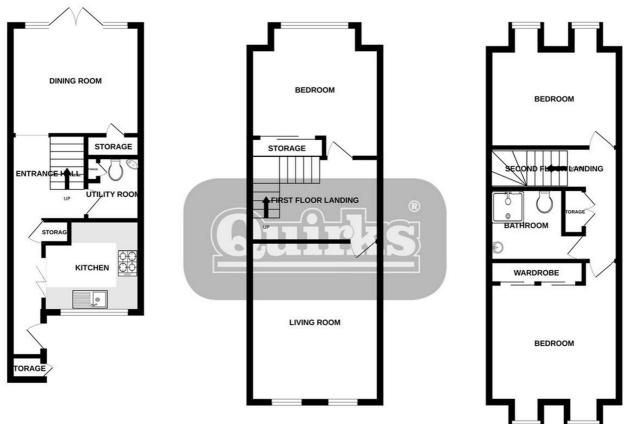

## Hallway

Part Glazed street door to, hallway, staircase to first floor with understair cupboard, doors to accommodation

#### Kitchen

8'5 x 8

Double glazed window to front, units to ground and eye level, sink unit with mixer tap, low flush wc, space and plumbing for dishwasher or similar, tiled splashbacks

## Dining Room

11'5 x 9'6
Double glazed French
doors to rear garden,
under stair cupboard,
wood effect laminate
floor covering

## Utility/Cloakroom

Low flush wc, wash hand basin inset to vanity cupboard, plumbing for washing machine or similar, wall mounted kitchen units, ceramic tiled floor

## First Floor Landing

Stairs to second floor, doors to accommodation

#### Lounge

15 x 11'4
Two double glazed windows to front, radiator coved ceiling

## Bedroom Three

11'5 x 9'7 plus robes
Double glazed window to
rear, fitted wardrobe,
radiator

## Second Floor Landing

Doors to accommodation, two built in cupboards

#### Bedroom One

11'5 x 10'4

Two double glazed windows to front, built in robe, radiator, ceiling fan

## Bedroom Two

11'5 x 9'9 plus robes Two double glazed windows to rear, fitted wardrobes, radiator

#### Shower Room/wc

Double width walk in shower cubicle, wash hand basin with mixer tap inset to vanity unit, low flush wc, tiled floor and splash backs, radiator