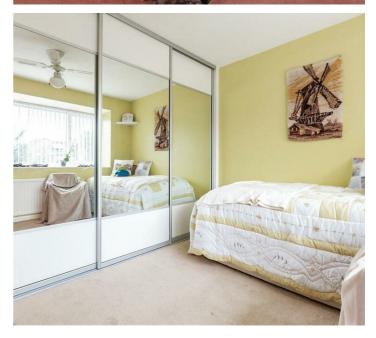

#### Bedroom One

11'5 x 10'4

Two double glazed windows to front, built in robe, radiator, ceiling fan

## Bedroom Two

11'5 x 9'9 plus robes Two double glazed windows to rear, fitted wardrobes, radiator