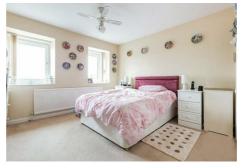

## Bedroom Three

11'5 x 9'7 plus robes
Double glazed window to
rear, fitted wardrobe,
radiator

## Bedroom Two

11'5 x 9'9 plus robes Two double glazed windows to rear, fitted wardrobes, radiator