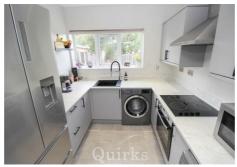

The recently re-fitted Kitchen has space to accommodate modern appliances, including an American-style fridge freezer, washing machine, oven, and induction hob. The Lounge, spacious and inviting, leads out via French doors onto the property's private, landscaped garden—an ideal spot for relaxation or entertaining. The bedroom is a well-proportioned double, featuring a built-in storage cupboard and additional space for wardrobes. The bathroom is modern and offers a double-sized shower cubicle and sink, while the W.C. is conveniently located separately across the hallway. Externally, the property boasts a 71-foot plus private, landscaped garden with outbuildings for storage. To the front, there is a driveway offering parking for one to two cars. With its proximity to Grange Road shops and bus stops, this property offers easy access to local amenities, enhancing its appeal as a comfortable and convenient home.

Council Tax Band:

Entrance Hall 2'8 x 13'6 Landscaped Private Garden 18'9 x 71ft+

Reception / Dining Area

7'6 x 6'7

Kitchen 8'11 x 7'9

Lounge 11'2 x 11'1

Bedroom 12'9 x 11'4

Shower Room 5'4 x 5'4