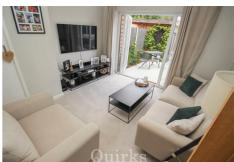

The recently re-fitted Kitchen has space to accommodate modern appliances, including an American-style fridge freezer, washing machine, oven, and induction hob. The Lounge, spacious and inviting, leads out via French doors onto the property's private, landscaped garden—an ideal spot for relaxation or entertaining. The bedroom is a well-proportioned double, featuring a built-in storage cupboard and additional space for wardrobes. The bathroom is modern and offers a double-sized shower cubicle and sink, while the W.C. is conveniently located separately across the hallway. Externally, the property boasts a 71-foot plus private, landscaped garden with outbuildings for storage. To the front, there is a driveway offering parking for one to two cars. With its proximity to Grange Road shops and bus stops, this property offers easy access to local amenities, enhancing its appeal as a comfortable and convenient home.

Council Tax Band:

Entrance Hall 2'8 x 13'6 Landscaped Private Garden 18'9 x 71ft+

Reception / Dining Area

7'6 x 6'7

Kitchen 8'11 x 7'9

Lounge 11'2 x 11'1

Bedroom 12'9 x 11'4

Shower Room 5'4 x 5'4