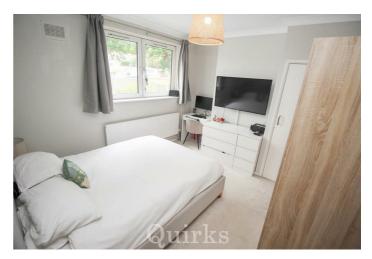

The recently re-fitted Kitchen has space to accommodate modern appliances, including an American-style fridge freezer, washing machine, oven, and induction hob. The Lounge, spacious and inviting, leads out via French doors onto the property's private, landscaped garden—an ideal spot for relaxation or entertaining. The bedroom is a well-proportioned double, featuring a built-in storage cupboard and additional space for wardrobes. The bathroom is modern and offers a double-sized shower cubicle and sink, while the W.C. is conveniently located separately across the hallway. Externally, the property boasts a 71-foot plus private, landscaped garden with outbuildings for storage. To the front, there is a driveway offering parking for one to two cars. With its proximity to Grange Road shops and bus stops, this property offers easy access to local amenities, enhancing its appeal as a comfortable and convenient home.

Council Tax Band:

Entrance Hall 2'8 x 13'6 Landscaped Private Garden 18'9 x 71ft+

Reception / Dining Area

7'6 x 6'7

Kitchen 8'11 x 7'9

Lounge 11'2 x 11'1

Bedroom 12'9 x 11'4

Shower Room 5'4 x 5'4