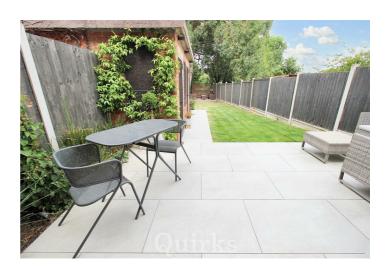

The recently re-fitted Kitchen has space to accommodate modern appliances, including an American-style fridge freezer, washing machine, oven, and induction hob. The Lounge, spacious and inviting, leads out via French doors onto the property's private, landscaped garden—an ideal spot for relaxation or entertaining. The bedroom is a well-proportioned double, featuring a built-in storage cupboard and additional space for wardrobes. The bathroom is modern and offers a double-sized shower cubicle and sink, while the W.C. is conveniently located separately across the hallway. Externally, the property boasts a 71-foot plus private, landscaped garden with outbuildings for storage. To the front, there is a driveway offering parking for one to two cars. With its proximity to Grange Road shops and bus stops, this property offers easy access to local amenities, enhancing its appeal as a comfortable and convenient home.

Council Tax Band:

Entrance Hall 2'8 x 13'6 Landscaped Private Garden 18'9 x 71ft+

Reception / Dining Area

7'6 x 6'7

Kitchen 8'11 x 7'9

Lounge 11'2 x 11'1

Bedroom 12'9 x 11'4

Shower Room 5'4 x 5'4