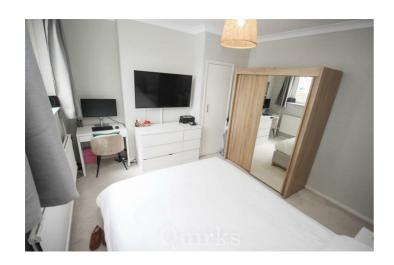

The recently re-fitted Kitchen has space to accommodate modern appliances, including an American-style fridge freezer, washing machine, oven, and induction hob. The Lounge, spacious and inviting, leads out via French doors onto the property's private, landscaped garden—an ideal spot for relaxation or entertaining. The bedroom is a well-proportioned double, featuring a built-in storage cupboard and additional space for wardrobes. The bathroom is modern and offers a double-sized shower cubicle and sink, while the W.C. is conveniently located separately across the hallway. Externally, the property boasts a 71-foot plus private, landscaped garden with outbuildings for storage. To the front, there is a driveway offering parking for one to two cars. With its proximity to Grange Road shops and bus stops, this property offers easy access to local amenities, enhancing its appeal as a comfortable and convenient home.