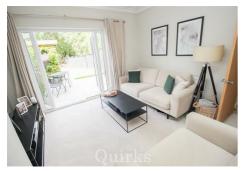

The recently re-fitted Kitchen has space to accommodate modern appliances, including an American-style fridge freezer, washing machine, oven, and induction hob. The Lounge, spacious and inviting, leads out via French doors onto the property's private, landscaped garden—an ideal spot for relaxation or entertaining. The bedroom is a well-proportioned double, featuring a built-in storage cupboard and additional space for wardrobes. The bathroom is modern and offers a double-sized shower cubicle and sink, while the W.C. is conveniently located separately across the hallway. Externally, the property boasts a 71-foot plus private, landscaped garden with outbuildings for storage. To the front, there is a driveway offering parking for one to two cars. With its proximity to Grange Road shops and bus stops, this property offers easy access to local amenities, enhancing its appeal as a comfortable and convenient home.

Council Tax Band:

Entrance Hall 2'8 x 13'6 Landscaped Private Garden 18'9 x 71ft+

Reception / Dining Area

7'6 x 6'7

Kitchen 8'11 x 7'9

Lounge 11'2 x 11'1

Bedroom 12'9 x 11'4

Shower Room 5'4 x 5'4