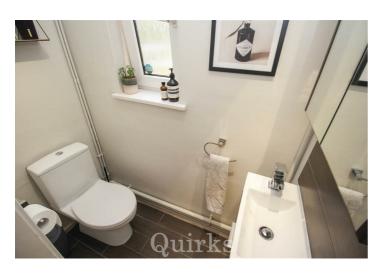

The recently re-fitted Kitchen has space to accommodate modern appliances, including an American-style fridge freezer, washing machine, oven, and induction hob. The Lounge, spacious and inviting, leads out via French doors onto the property's private, landscaped garden—an ideal spot for relaxation or entertaining. The bedroom is a well-proportioned double, featuring a built-in storage cupboard and additional space for wardrobes. The bathroom is modern and offers a double-sized shower cubicle and sink, while the W.C. is conveniently located separately across the hallway. Externally, the property boasts a 71-foot plus private, landscaped garden with outbuildings for storage. To the front, there is a driveway offering parking for one to two cars. With its proximity to Grange Road shops and bus stops, this property offers easy access to local amenities, enhancing its appeal as a comfortable and convenient home.

WC 5'4 x 2'7