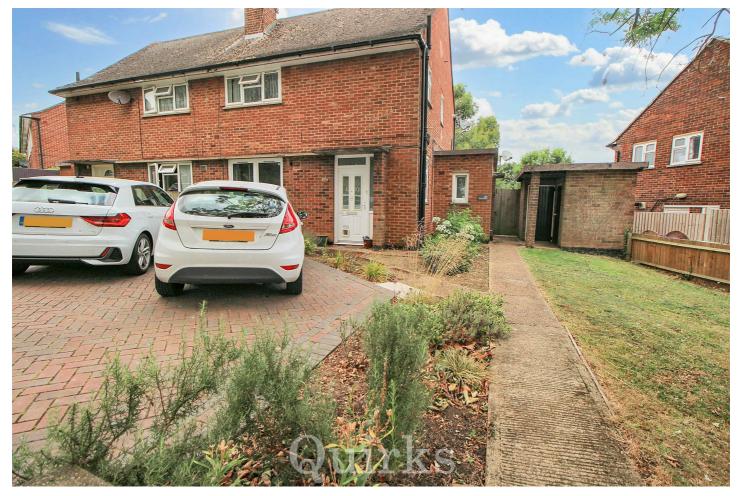

# 33 Langham Crescent, Billericay, CM12 9RB

## Guide Price £250,000

- ONE BEDROOM
- IMMACULATELY PRESENTED
- DRIVEWAY TO FRONT
- 96 YEARS ON LEASE
- EXTERNAL STORAGE

- GROUND FLOOR MAISONETTE
- PRIVATE LANDSCPATED GARDEN
- MODERN KITCHEN AND BATHROOM
- CLOSE TO SHOPS

The recently re-fitted Kitchen has space to accommodate modern appliances, including an American-style fridge freezer, washing machine, oven, and induction hob. The Lounge, spacious and inviting, leads out via French doors onto the property's private, landscaped garden—an ideal spot for relaxation or entertaining. The bedroom is a well-proportioned double, featuring a built-in storage cupboard and additional space for wardrobes. The bathroom is modern and offers a double-sized shower cubicle and sink, while the W.C. is conveniently located separately across the hallway. Externally, the property boasts a 71-foot plus private, landscaped garden with outbuildings for storage. To the front, there is a driveway offering parking for one to two cars. With its proximity to Grange Road shops and bus stops, this property offers easy access to local amenities, enhancing its appeal as a comfortable and convenient home.