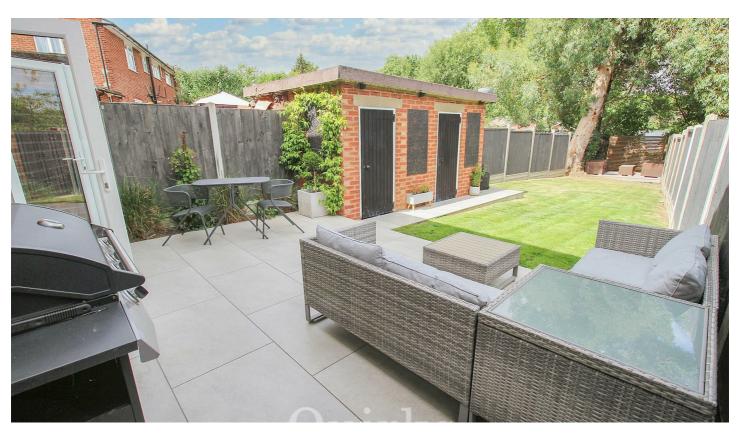

The recently re-fitted Kitchen has space to accommodate modern appliances, including an American-style fridge freezer, washing machine, oven, and induction hob. The Lounge, spacious and inviting, leads out via French doors onto the property's private, landscaped garden—an ideal spot for relaxation or entertaining. The bedroom is a well-proportioned double, featuring a built-in storage cupboard and additional space for wardrobes. The bathroom is modern and offers a double-sized shower cubicle and sink, while the W.C. is conveniently located separately across the hallway. Externally, the property boasts a 71-foot plus private, landscaped garden with outbuildings for storage. To the front, there is a driveway offering parking for one to two cars. With its proximity to Grange Road shops and bus stops, this property offers easy access to local amenities, enhancing its appeal as a comfortable and convenient home.

Council Tax Band:

Entrance Hall 2'8 x 13'6 Landscaped Private Garden 18'9 x 71ft+

Reception / Dining Area

7'6 x 6'7

Kitchen 8'11 x 7'9

Lounge 11'2 x 11'1

Bedroom 12'9 x 11'4

Shower Room 5'4 x 5'4