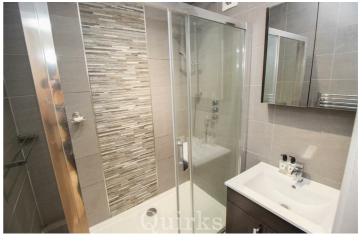

The recently re-fitted Kitchen has space to accommodate modern appliances, including an American-style fridge freezer, washing machine, oven, and induction hob. The Lounge, spacious and inviting, leads out via French doors onto the property's private, landscaped garden—an ideal spot for relaxation or entertaining. The bedroom is a well-proportioned double, featuring a built-in storage cupboard and additional space for wardrobes. The bathroom is modern and offers a double-sized shower cubicle and sink, while the W.C. is conveniently located separately across the hallway. Externally, the property boasts a 71-foot plus private, landscaped garden with outbuildings for storage. To the front, there is a driveway offering parking for one to two cars. With its proximity to Grange Road shops and bus stops, this property offers easy access to local amenities, enhancing its appeal as a comfortable and convenient home.