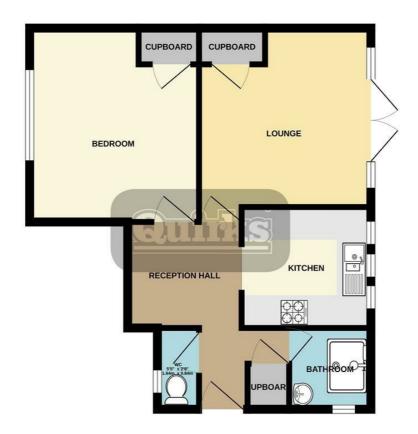

This well-presented One Bedroom Ground Floor Maisonette, conveniently located within a mile's walking distance of Billericay's High Street, is the perfect home for first-time buyers or property for investors. Upon entering through its private front door, you're greeted by a generously sized Reception Hall. This versatile space not only provides ample room for a four person dining table but also offers potential as a study area.

The recently re-fitted Kitchen has space to accommodate modern appliances, including an American-style fridge freezer, washing machine, oven, and induction hob. The Lounge, spacious and inviting, leads out via French doors onto the property's private, landscaped garden—an ideal spot for relaxation or entertaining. The bedroom is a well-proportioned double, featuring a built-in storage cupboard and additional space for wardrobes. The bathroom is modern and offers a double-sized shower cubicle and sink, while the W.C. is conveniently located separately across the hallway. Externally, the property boasts a 71-foot plus private, landscaped garden with outbuildings for storage. To the front, there is a driveway offering parking for one to two cars. With its proximity to Grange Road shops and bus stops, this property offers easy access to local amenities, enhancing its appeal as a comfortable and convenient home.

Council Tax Band:

Entrance Hall 2'8 x 13'6 Landscaped Private Garden 18'9 x 71ft+

Reception / Dining Area

7'6 x 6'7

Kitchen 8'11 x 7'9

Lounge 11'2 x 11'1

Bedroom 12'9 x 11'4

Shower Room 5'4 x 5'4