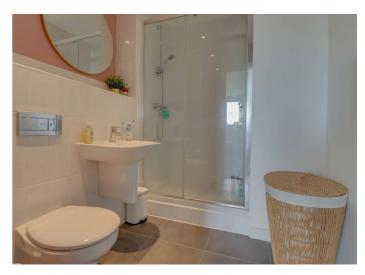

## EN-SUITE SHOWER ROOM

Suite comprising of low level WC, wash hand basin and shower cubicle. Tiling to walls. Extractor fan (untested).

#### BATHROOM

Suite comprising of low level WC, wash hand basin and panel enclosed bath unit. Tile effect finish to floor. Part tiling to walls. Extractor fan (untested).

SPACE