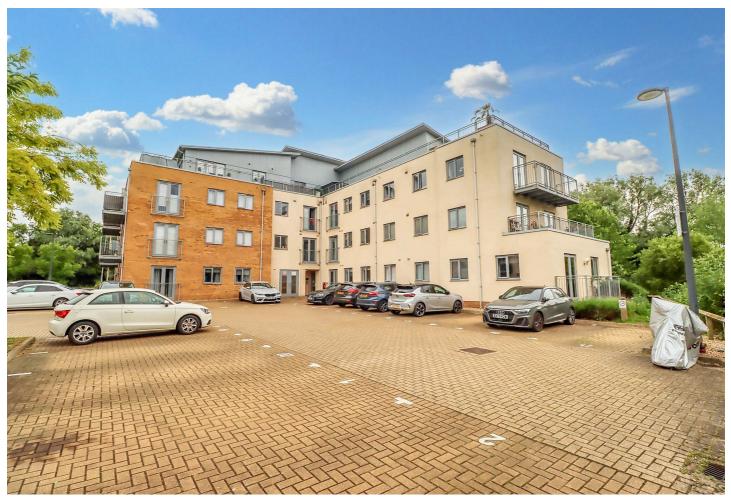

# Golden Jubilee Way, Wickford

£270,000

- Kitchen/Living Room 23'3 x 10'4
- Bedroom 2 15'3 x 8'
- Balcony
- Visitors Parking

- Bedroom 1 15'3 x 10'6
- En-suite & Bathroom
- Allocated Parking

2 BEDROOOM PENTHOUSE APARTMENT. EN-SUITE & BATHROOM. ALLOCATED AND VISITORS PARKING. Conveniently located within minutes walking distance of town centre and main line station and within easy access of the A130 and A127 is this 2 bedroom penthouse apartment benefitting from accommodation including kitchen/living room 23'3 x 10'4, bedroom 1 15'3 x 10'6, bedroom 2 15'3 x 8', en-suite shower room and bathroom. The property's specification includes double glazed windows and electric heating (untested) balcony from living area, allocated parking and visitors parking.

### VISITORS/PERMIT PARKING

LEASE INFORMATION 125 YEARS FROM 2014 APPROX, 116 YEARS REMAINING SERVICE CHARGE £1915.00 **GROUND RENT 350.00 REVIEW 2024 8 YEARLY and** THEREFTER 5 YEARLY.