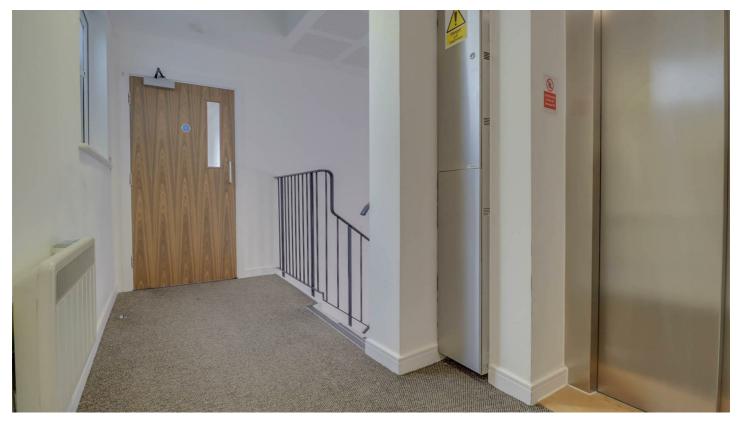

# COMMUNAL ENTRANCE HALL

Entry phone system.

**INNER HALLWAY** Lift and stairs to 3rd floor.