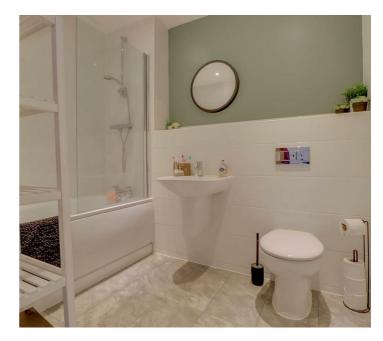

#### BATHROOM

Suite comprising of low level WC, wash hand basin and panel enclosed bath unit. Tile effect finish to floor. Part tiling to walls. Extractor fan (untested).

SPACE