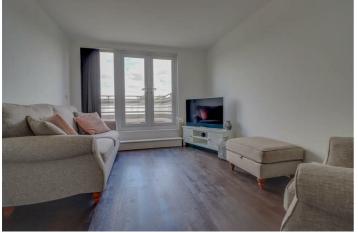

#### LIVING ROOM

23'3 x 10'4 Double glazed doors to balcony. Laminate finish to floor.