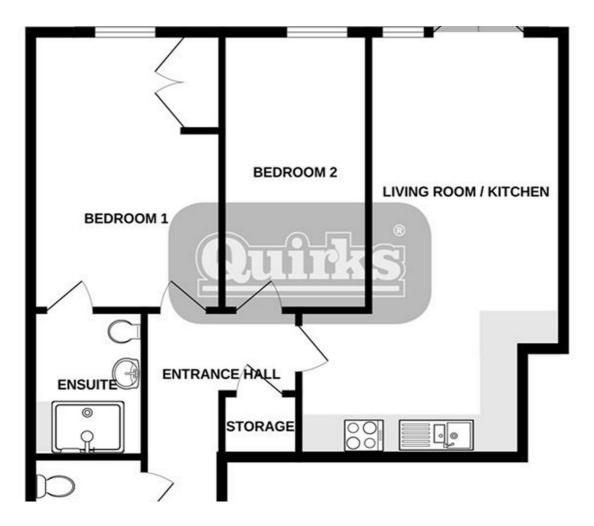

#### **ENTRANCE HALL**

Laminate finish to floor. Panel heater (untested). Storage cupboard.

#### LIVING ROOM

23'3 x 10'4 Double glazed doors to balcony. Laminate finish to floor.

### **KITCHEN AREA**

Range of white gloss base and wall mounted units providing drawer and cupboard space with work ALLOCATED PARKING top surface extending to incorporate inset sink unit with cupboard beneath. Built in oven, hob and extractor fan above (all untested). Integrated fridge freezer and washer/dryer (appliances untested). Two electric panel heaters (untested).

#### **BEDROOM ONE**

15'3 x 10'6 Double glazed window to rear. Panel heater (untested). Built in wardrobe cupboard with free standing wardrobe to remain. New carpet.

## EN-SUITE SHOWER ROOM

Suite comprising of low level WC, wash hand basin and shower cubicle. Tiling to walls. Extractor fan (untested).

#### **BEDROOM TWO**

15'3 x 8' Double glazed window to rear. Wardrobe to remain. Electric heater (untested).

#### BATHROOM

Suite comprising of low level WC, wash hand basin and panel enclosed bath unit. Tile effect finish to floor. Part tiling to walls. Extractor fan (untested).

SPACE