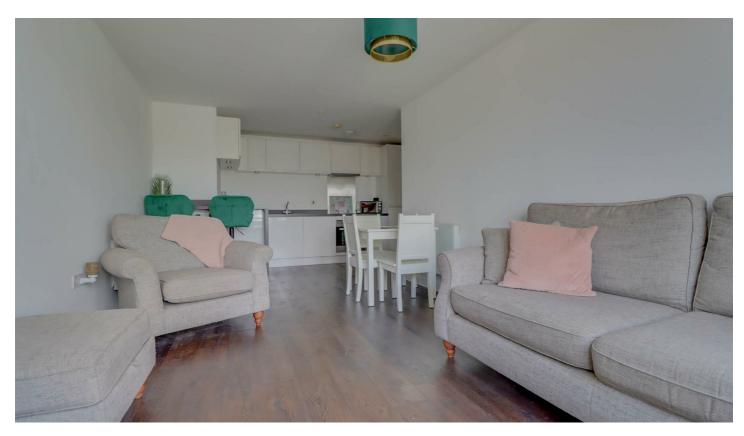

#### LIVING ROOM

23'3 x 10'4 Double glazed doors to balcony. Laminate finish to floor.

### **KITCHEN AREA**

Range of white gloss base and wall mounted units providing drawer and cupboard space with work ALLOCATED PARKING top surface extending to incorporate inset sink unit with cupboard beneath. Built in oven, hob and extractor fan above (all untested). Integrated fridge freezer and washer/dryer (appliances untested). Two electric panel heaters (untested).