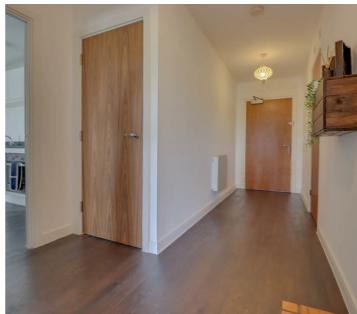

#### **ENTRANCE HALL**

Laminate finish to floor. Panel heater (untested). Storage cupboard.