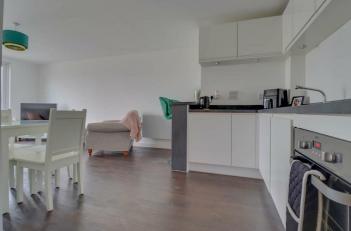

#### LIVING ROOM

23'3 x 10'4 Double glazed doors to balcony. Laminate finish to floor.

### **KITCHEN AREA**

Range of white gloss base and wall mounted units providing drawer and cupboard space with work ALLOCATED PARKING top surface extending to incorporate inset sink unit with cupboard beneath. Built in oven, hob and extractor fan above (all untested). Integrated fridge freezer and washer/dryer (appliances untested). Two electric panel heaters (untested).