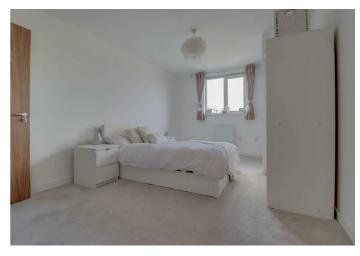

#### **BEDROOM ONE**

15'3 x 10'6 Double glazed window to rear. Panel heater (untested). Built in wardrobe cupboard with free standing wardrobe to remain. New carpet.