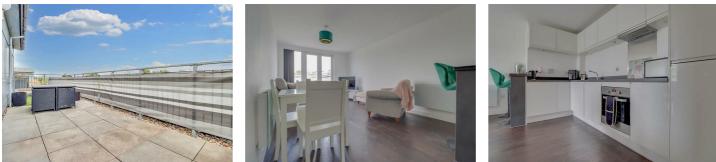

#### LIVING ROOM

23'3 x 10'4 Double glazed doors to balcony. Laminate finish to floor.

### **KITCHEN AREA**

Range of white gloss base and wall mounted units providing drawer and cupboard space with work ALLOCATED PARKING top surface extending to incorporate inset sink unit with cupboard beneath. Built in oven, hob and extractor fan above (all untested). Integrated fridge freezer and washer/dryer (appliances untested). Two electric panel heaters (untested).