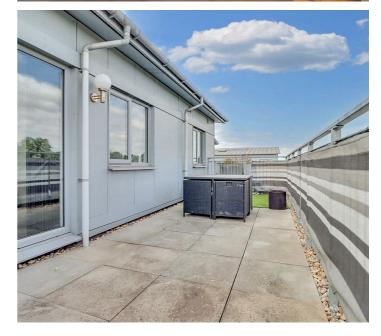

#### LIVING ROOM

23'3 x 10'4 Double glazed doors to balcony. Laminate finish to floor.

### VISITORS/PERMIT PARKING

LEASE INFORMATION 125 YEARS FROM 2014 APPROX, 116 YEARS REMAINING SERVICE CHARGE £1915.00 **GROUND RENT 350.00 REVIEW 2024 8 YEARLY and** THEREFTER 5 YEARLY.