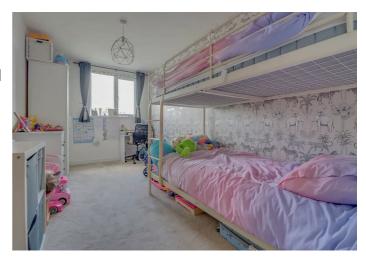

#### **BEDROOM TWO**

15'3 x 8' Double glazed window to rear. Wardrobe to remain. Electric heater (untested).