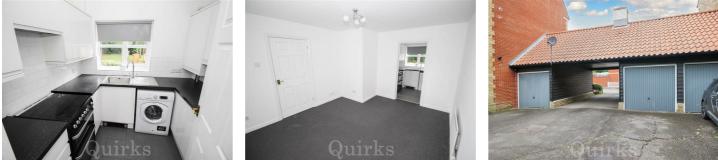

FRESHLY DECORATED THROUGHOUT AND READY FOR YOU TO MOVE INTO. This Two Double Bedroomed Ground Floor Apartment with its own Private Entrance Door. A double glazed entrance door opens into the Freshly Painted entrance hall with built in storage cupboard, radiator and smooth ceiling. The good size lounge has double glazed window to front, two radiators, carpet and smooth ceiling. Off the lounge in the fitted kitchen with double glazed window to rear, range of modern "high gloss" white eye and base level units with work surface over incorporating sink unit with mixer tap, space for washing machine, cooker and fridge/freezer, tiled splash backs, cupboard housing boiler, tiled floor and smooth ceiling. Both the two double bedrooms have fitted wardrobes with mirror fronted sliding doors, carpet, double glazed window and smooth ceiling. Externally the property has a pathway to it's OWN PRIVATE ENTRANCE DOOR. There is Detached Garage in adjoining block with ALLOCATED PARKING SPACE in front of it

Council Tax Band: C

ENTRANCE HALL 13'9" x 2'11"

LOUNGE 13'8" x 11'4"

FITTED KITCHEN 8' x 7'

BEDROOM ONE 11'2" x 10'2"

BEDROOM TWO 10'8" x 10'6"

BATHROOM 7' x 6'9"

GARAGE PLUS PARKING SPACE