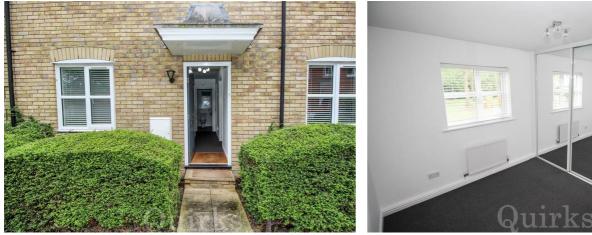

FRESHLY DECORATED THROUGHOUT AND READY FOR YOU TO MOVE INTO. This Two Double Bedroomed Ground Floor Apartment with its own Private Entrance Door. A double glazed entrance door opens into the Freshly Painted entrance hall with built in storage cupboard, radiator and smooth ceiling. The good size lounge has double glazed window to front, two radiators, carpet and smooth ceiling. Off the lounge in the fitted kitchen with double glazed window to rear, range of modern "high gloss" white eye and base level units with work surface over incorporating sink unit with mixer tap, space for washing machine, cooker and fridge/freezer, tiled splash backs, cupboard housing boiler, tiled floor and smooth ceiling. Both the two double bedrooms have fitted wardrobes with mirror fronted sliding doors, carpet, double glazed window and smooth ceiling. Externally the property has a pathway to it's OWN PRIVATE ENTRANCE DOOR. There is Detached Garage in adjoining block with ALLOCATED PARKING SPACE in front of it

Council Tax Band: C

ENTRANCE HALL 13'9" x 2'11"

LOUNGE 13'8" x 11'4"

FITTED KITCHEN 8' x 7'

BEDROOM ONE 11'2" x 10'2"

BEDROOM TWO 10'8" x 10'6"

BATHROOM 7' x 6'9"

GARAGE PLUS PARKING SPACE