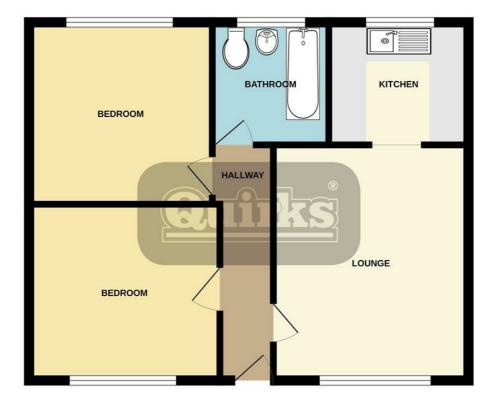

Council Tax Band: C

ENTRANCE HALL 13'9" x 2'11"

LOUNGE 13'8" x 11'4"

FITTED KITCHEN 8' x 7'

BEDROOM ONE 11'2" x 10'2"

BEDROOM TWO 10'8" x 10'6"

BATHROOM 7' x 6'9"

GARAGE PLUS PARKING SPACE

## **EPC** Rating:

GROUND FLOOR 530 sq.ft. (49.3 sq.m.) approx.

TOTAL FLOOR AREA: 530 sq.ft. (49.3 sq.m.) approx. This foor plan is for illustrative purposes only. All regreteratations including measurements, doors, wirkings and flutares are approximate and NOT TO SCALE. The total floor are induces all floor space associated with the property including gauges and outbaildings as depicted. No appliances or services are confirmed as included or tended.