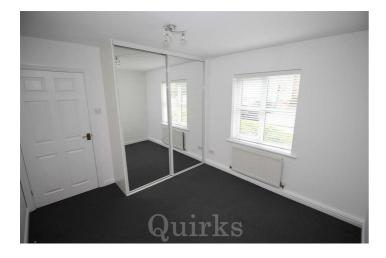

FRESHLY DECORATED THROUGHOUT AND READY FOR YOU TO MOVE INTO. This Two Double Bedroomed Ground Floor Apartment with its own Private Entrance Door. A double glazed entrance door opens into the Freshly Painted entrance hall with built in storage cupboard, radiator and smooth ceiling. The good size lounge has double glazed window to front, two radiators, carpet and smooth ceiling. Off the lounge in the fitted kitchen with double glazed window to rear, range of modern "high gloss" white eye and base level units with work surface over incorporating sink unit with mixer tap, space for washing machine, cooker and fridge/freezer, tiled splash backs, cupboard housing boiler, tiled floor and smooth ceiling. Both the two double bedrooms have fitted wardrobes with mirror fronted sliding doors, carpet, double glazed window and smooth ceiling. Externally the property has a pathway to it's OWN PRIVATE ENTRANCE DOOR. There is Detached Garage in adjoining block with ALLOCATED PARKING SPACE in front of it

Council Tax Band: C

ENTRANCE HALL 13'9" x 2'11"

LOUNGE 13'8" x 11'4"

FITTED KITCHEN 8' x 7'

BEDROOM ONE 11'2" x 10'2"

BEDROOM TWO 10'8" x 10'6"

BATHROOM 7' x 6'9"

GARAGE PLUS PARKING SPACE