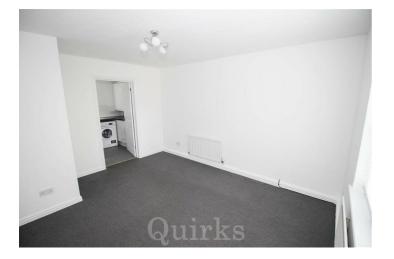

FRESHLY DECORATED THROUGHOUT AND READY FOR YOU TO MOVE INTO. This Two Double Bedroomed Ground Floor Apartment with its own Private Entrance Door. A double glazed entrance door opens into the Freshly Painted entrance hall with built in storage cupboard, radiator and smooth ceiling. The good size lounge has double glazed window to front, two radiators, carpet and smooth ceiling. Off the lounge in the fitted kitchen with double glazed window to rear, range of modern "high gloss" white eye and base level units with work surface over incorporating sink unit with mixer tap, space for washing machine, cooker and fridge/freezer, tiled splash backs, cupboard housing boiler, tiled floor and smooth ceiling. Both the two double bedrooms have fitted wardrobes with mirror fronted sliding doors, carpet, double glazed window and smooth ceiling. Externally the property has a pathway to it's OWN PRIVATE ENTRANCE DOOR. There is Detached Garage in adjoining block with ALLOCATED PARKING SPACE in front of it

Council Tax Band: C

ENTRANCE HALL 13'9" x 2'11"

LOUNGE 13'8" x 11'4"

FITTED KITCHEN 8' x 7'

BEDROOM ONE 11'2" x 10'2"

BEDROOM TWO 10'8" x 10'6"

BATHROOM 7' x 6'9"

GARAGE PLUS PARKING SPACE