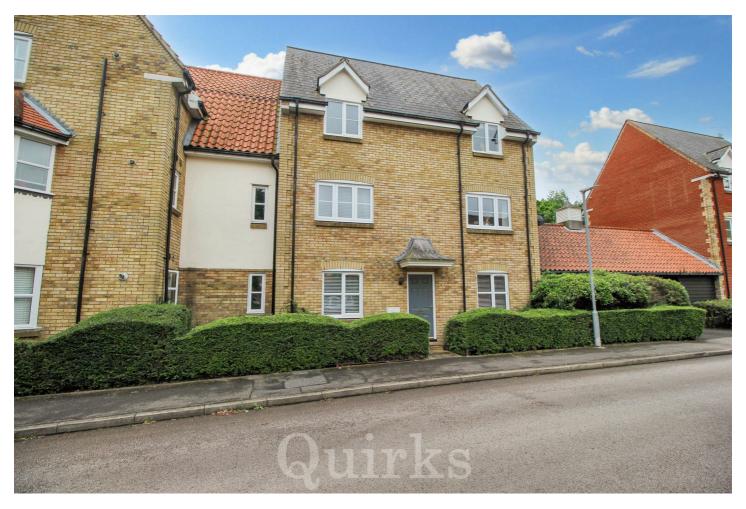

## 51 Bramble Tye, Noak Bridge, Laindon, SS15 5GR

FRESHLY DECORATED THROUGHOUT AND READY FOR YOU TO MOVE INTO. This Two Double Bedroomed Ground Floor Apartment with its own Private Entrance Door. A double glazed entrance door opens into the Freshly Painted entrance hall with built in storage cupboard, radiator and smooth ceiling. The good size lounge has double glazed window to front, two radiators, carpet and smooth ceiling. Off the lounge in the fitted kitchen with double glazed window to rear, range of modern "high gloss" white eye and base level units with work surface over incorporating sink unit with mixer tap, space for washing machine, cooker and fridge/freezer, tiled splash backs, cupboard housing boiler, tiled floor and smooth ceiling. Both the two double bedrooms have fitted wardrobes with mirror fronted sliding doors, carpet, double glazed window and smooth ceiling. Externally the property has a pathway to it's OWN PRIVATE ENTRANCE DOOR. There is Detached Garage in adjoining block with ALLOCATED PARKING SPACE in front of it