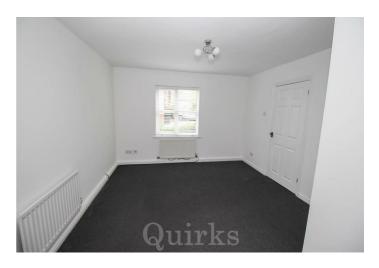

FRESHLY DECORATED THROUGHOUT AND READY FOR YOU TO MOVE INTO. This Two Double Bedroomed Ground Floor Apartment with its own Private Entrance Door. A double glazed entrance door opens into the Freshly Painted entrance hall with built in storage cupboard, radiator and smooth ceiling. The good size lounge has double glazed window to front, two radiators, carpet and smooth ceiling. Off the lounge in the fitted kitchen with double glazed window to rear, range of modern "high gloss" white eye and base level units with work surface over incorporating sink unit with mixer tap, space for washing machine, cooker and fridge/freezer, tiled splash backs, cupboard housing boiler, tiled floor and smooth ceiling. Both the two double bedrooms have fitted wardrobes with mirror fronted sliding doors, carpet, double glazed window and smooth ceiling. Externally the property has a pathway to it's OWN PRIVATE ENTRANCE DOOR. There is Detached Garage in adjoining block with ALLOCATED PARKING SPACE in front of it

Council Tax Band: C

ENTRANCE HALL 13'9" x 2'11"

LOUNGE 13'8" x 11'4"

FITTED KITCHEN 8' x 7'

BEDROOM ONE 11'2" x 10'2"

BEDROOM TWO 10'8" x 10'6"

BATHROOM 7' x 6'9"

GARAGE PLUS PARKING SPACE