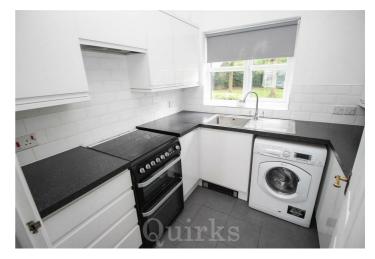

FRESHLY DECORATED THROUGHOUT AND READY FOR YOU TO MOVE INTO. This Two Double Bedroomed Ground Floor Apartment with its own Private Entrance Door. A double glazed entrance door opens into the Freshly Painted entrance hall with built in storage cupboard, radiator and smooth ceiling. The good size lounge has double glazed window to front, two radiators, carpet and smooth ceiling. Off the lounge in the fitted kitchen with double glazed window to rear, range of modern "high gloss" white eye and base level units with work surface over incorporating sink unit with mixer tap, space for washing machine, cooker and fridge/freezer, tiled splash backs, cupboard housing boiler, tiled floor and smooth ceiling. Both the two double bedrooms have fitted wardrobes with mirror fronted sliding doors, carpet, double glazed window and smooth ceiling. Externally the property has a pathway to it's OWN PRIVATE ENTRANCE DOOR. There is Detached Garage in adjoining block with ALLOCATED PARKING SPACE in front of it

Council Tax Band: C

ENTRANCE HALL 13'9" x 2'11"

LOUNGE 13'8" x 11'4"

FITTED KITCHEN 8' x 7'

BEDROOM ONE 11'2" x 10'2"

BEDROOM TWO 10'8" x 10'6"

BATHROOM 7' x 6'9"

GARAGE PLUS PARKING SPACE