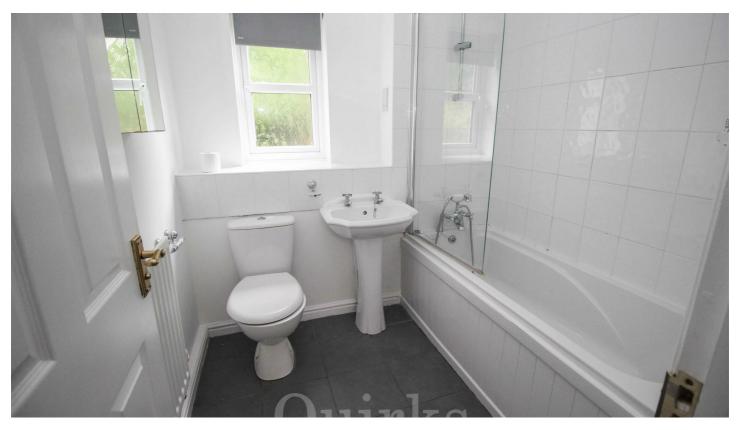

FRESHLY DECORATED THROUGHOUT AND READY FOR YOU TO MOVE INTO. This Two Double Bedroomed Ground Floor Apartment with its own Private Entrance Door. A double glazed entrance door opens into the Freshly Painted entrance hall with built in storage cupboard, radiator and smooth ceiling. The good size lounge has double glazed window to front, two radiators, carpet and smooth ceiling. Off the lounge in the fitted kitchen with double glazed window to rear, range of modern "high gloss" white eye and base level units with work surface over incorporating sink unit with mixer tap, space for washing machine, cooker and fridge/freezer, tiled splash backs, cupboard housing boiler, tiled floor and smooth ceiling. Both the two double bedrooms have fitted wardrobes with mirror fronted sliding doors, carpet, double glazed window and smooth ceiling. Externally the property has a pathway to it's OWN PRIVATE ENTRANCE DOOR. There is Detached Garage in adjoining block with ALLOCATED PARKING SPACE in front of it

Council Tax Band: C

ENTRANCE HALL 13'9" x 2'11"

LOUNGE 13'8" x 11'4"

FITTED KITCHEN 8' x 7'

BEDROOM ONE 11'2" x 10'2"

BEDROOM TWO 10'8" x 10'6"

BATHROOM 7' x 6'9"

GARAGE PLUS PARKING SPACE