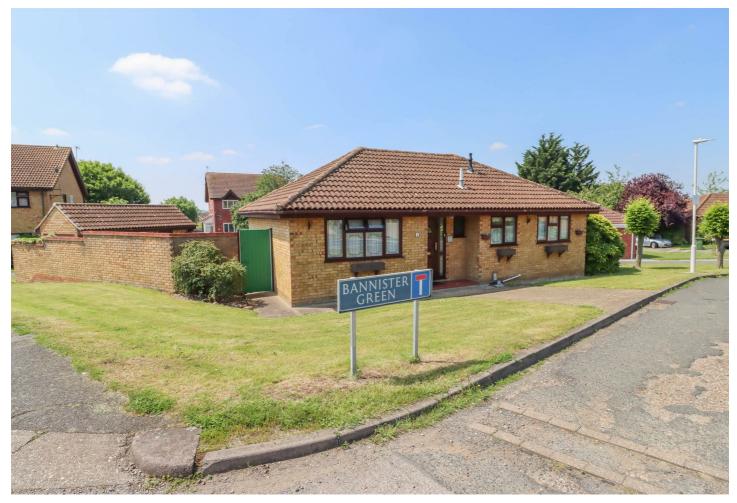

# Bannister Green, Wickford

£465,000

- Lounge 22'3 x 11'8
- Bedroom 1 13'8 x 10'2
- Shower Room & Seperate WC
- Detached Garage

- Kitchen 10' x 9'
- Bedroom 2 11' x 9'10
- Garden to Rear
- No Onward Chain

2 BEDROOM DETACHED BUNGALOW. 22'3 LOUNGE. 10' KITCHEN. LARGE GARDEN TO REAR. DETACHED GARAGE & DRIVEWAY. NO ONWARD CHAIN. Situated in a pleasant cul-de-sac location on the popular Wick Meadows development set within easy access of local shops, park, schools, Wickford town centre and mainline railway station is this 2 bedroom detached bungalow benefitting from accommodation including lounge 22'3 x 11'8, kitchen 10' x 9', 2 bedrooms, shower room and separate cloakroom. The property benefits from large rear garden, detached garage and driveway providing off street parking. The property is offered with no onward chain.