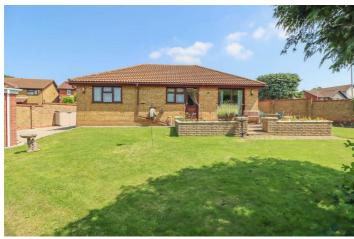

# **REAR GARDEN**

The property benefits from paved patio with remainder laid to large lawn area. Access to side. Shed with power connected (untested). Courtesy door to: