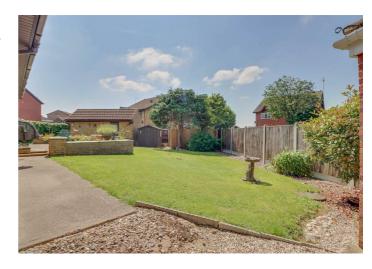

# **REAR GARDEN**

The property benefits from paved patio with remainder laid to large lawn area. Access to side. Shed with power connected (untested). Courtesy door to: