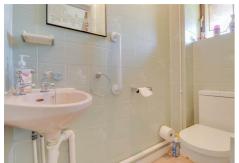

### CLOAKROOM

Double glazed window to front. Suite comprising of low level WC and corner wash hand basin. Tiling to walls.

## SHOWER ROOM

Double glazed opaque window to front. Suite comprising of wash hand basin and walk in shower room. Tiling to walls. Radiator (untested).