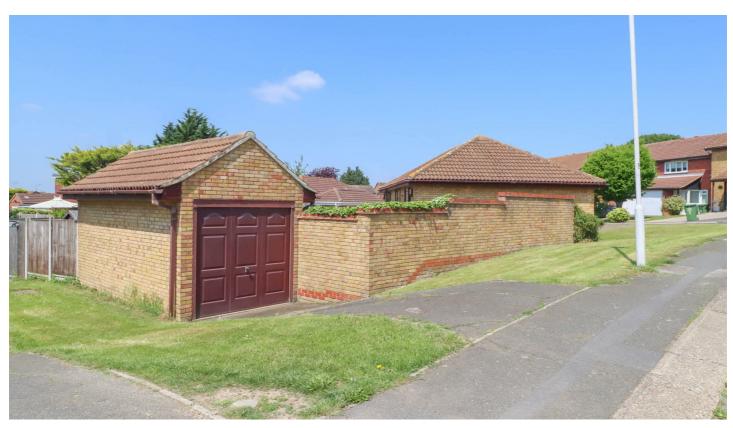

# DETACHED GARAGE TO REAR

19'2 x 8'3

Electric up and over door to front.

#### **DRIVEWAY**

The property benefits from driveway providing off street parking.