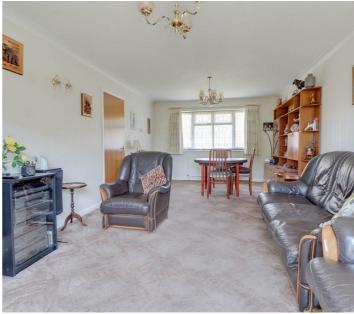

#### **LOUNGE**

22'3 x 11'8

Double glazed window to front. Double glazed patio doors to rear garden.
Textured and coved ceiling. Two radiators (untested).