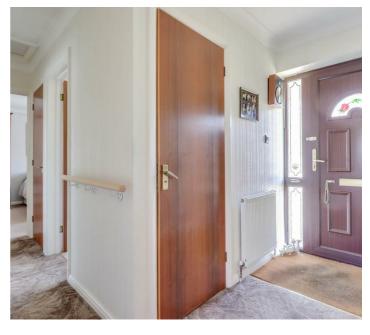

#### **ENTRANCE HALL**

Textured ceiling. Radiator (untested). Built in cupboard housing combi boiler (untested).