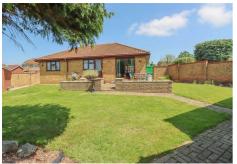

# **REAR GARDEN**

The property benefits from paved patio with remainder laid to large lawn area. Access to side. Shed with power connected (untested). Courtesy door to: