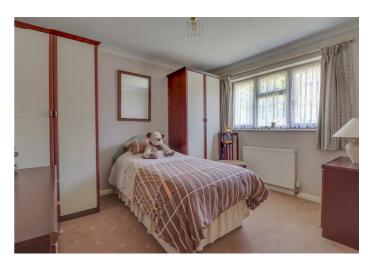

#### **BEDROOM ONE**

13'8 x 10'2

Double glazed window to rear. Textured and coved ceiling. Radiator (untested).

# **BEDROOM TWO**

11' x 9'10

Double glazed window to front. Radiator (untested). Textured and coved ceiling.