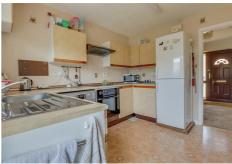

#### **KITCHEN**

10'9

Double glazed window and double glazed door to rear garden. Range of base and wall mounted units providing drawer and cupboard space with work top surface extending to incorporate inset sink unit with cupboard beneath. Built in oven, hob and extractor fan above (all untested). Space for appliances. Tiling to walls. Radiator (untested).