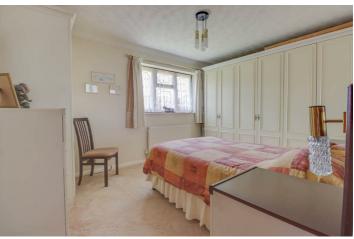

#### **BEDROOM ONE**

13'8 x 10'2

Double glazed window to rear. Textured and coved ceiling. Radiator (untested).

# **BEDROOM TWO**

11' x 9'10

Double glazed window to front. Radiator (untested). Textured and coved ceiling.