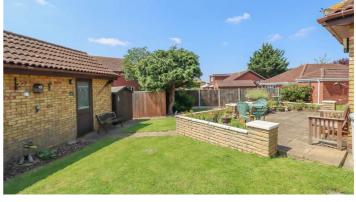

# **REAR GARDEN**

The property benefits from paved patio with remainder laid to large lawn area. Access to side. Shed with power connected (untested). Courtesy door to: