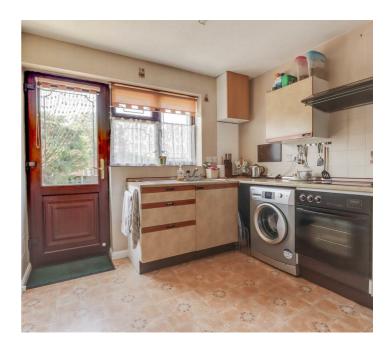

#### **KITCHEN**

10'9

Double glazed window and double glazed door to rear garden. Range of base and wall mounted units providing drawer and cupboard space with work top surface extending to incorporate inset sink unit with cupboard beneath. Built in oven, hob and extractor fan above (all untested). Space for appliances. Tiling to walls. Radiator (untested).