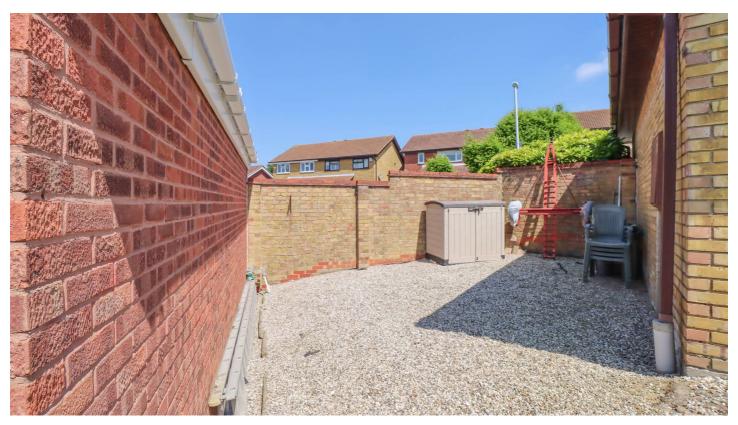

# **REAR GARDEN**

The property benefits from paved patio with remainder laid to large lawn area. Access to side. Shed with power connected (untested). Courtesy door to: