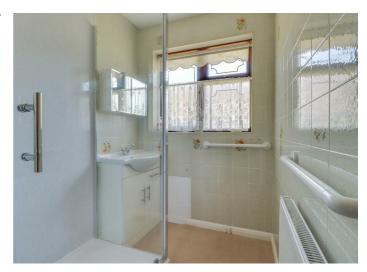

## SHOWER ROOM

Double glazed opaque window to front. Suite comprising of wash hand basin and walk in shower room. Tiling to walls. Radiator (untested).