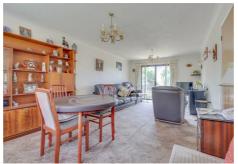

#### **LOUNGE**

22'3 x 11'8

Double glazed window to front. Double glazed patio doors to rear garden.
Textured and coved ceiling. Two radiators (untested).