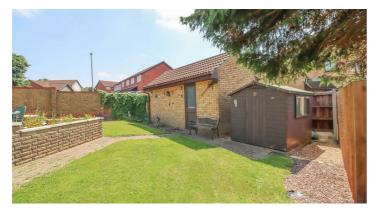

# **REAR GARDEN**

The property benefits from paved patio with remainder laid to large lawn area. Access to side. Shed with power connected (untested). Courtesy door to: