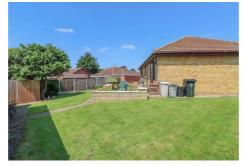

# **REAR GARDEN**

The property benefits from paved patio with remainder laid to large lawn area. Access to side. Shed with power connected (untested). Courtesy door to: