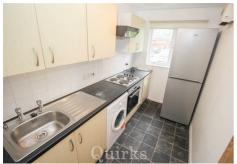

Located in the ever popular Queens Park Development and being offered with No Onward Chain, is this one bedroom maisonette with its own entrance door and stairs leading up to the landing. The Lounge is to the front of the property and offers plenty of space for furniture and storage. The bedroom at the back is a double room with built in storage. The galley kitchen offers a stacked double oven and offers further space for appliances. The bathroom has been well kept and comprises of three piece white suite. Further storage is found in the good size storage cupboard and additional airing cupboard in the hall. The Maisonette has two parking spaces with it along with a very long lease (995 years). The ground rent is peppercorn and there is no service charge.

Council Tax Band: B

Entrance Hall

4'3 x 2'9

Landing

8'9 x 6'3

Kitchen

10'4 x 5'6

Lounge