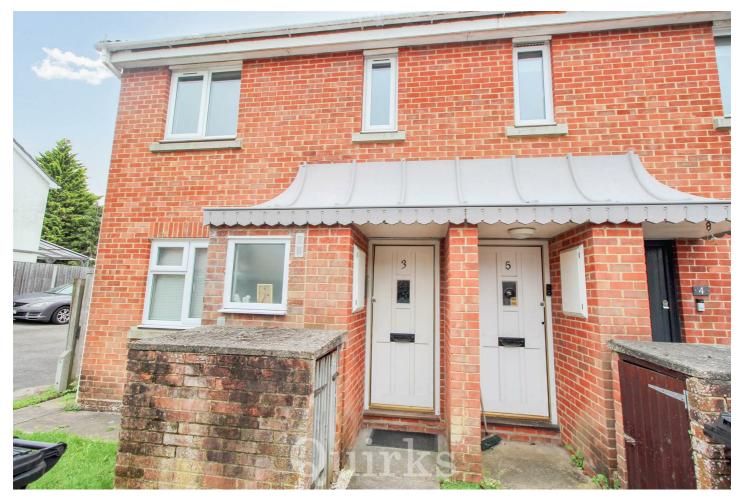

# 3 Wellington Mews, Billericay, CM12 0XQ

Located in the ever popular Queens Park Development and being offered with No Onward Chain, is this one bedroom maisonette with its own entrance door and stairs leading up to the landing. The Lounge is to the front of the property and offers plenty of space for furniture and storage. The bedroom at the back is a double room with built in storage. The galley kitchen offers a stacked double oven and offers further space for appliances. The bathroom has been well kept and comprises of three piece white suite. Further storage is found in the good size storage cupboard and additional airing cupboard in the hall. The Maisonette has two parking spaces with it along with a very long lease (995 years). The ground rent is peppercorn and there is no service charge.