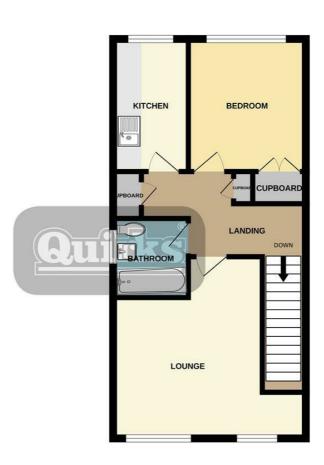

Located in the ever popular Queens Park Development and being offered with No Onward Chain, is this one bedroom maisonette with its own entrance door and stairs leading up to the landing. The Lounge is to the front of the property and offers plenty of space for furniture and storage. The bedroom at the back is a double room with built in storage. The galley kitchen offers a stacked double oven and offers further space for appliances. The bathroom has been well kept and comprises of three piece white suite. Further storage is found in the good size storage cupboard and additional airing cupboard in the hall. The Maisonette has two parking spaces with it along with a very long lease (995 years). The ground rent is peppercorn and there is no service charge.

Council Tax Band: B

Entrance Hall

4'3 x 2'9

Landing

8'9 x 6'3

Kitchen

10'4 x 5'6

Lounge

14'9 x 13'7

Bedroom

9'9 x 9'0

Bathroom

6'3 x 5'4