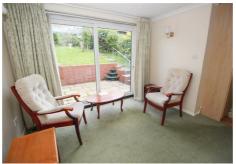

Council Tax Band: C

ENTRANCE HALLWAY 16'5 x 4'8

**GROUND FLOOR W.C** 

LOBBY WITH STAIRS TO FIRST FLOOR

LIVING ROOM 15'11 x 13'4 reducing to 8'4

KITCHEN 15'2 x 8'2

FAMILY / DINING ROOM 14'1 reducing to 8'10 x 10'5