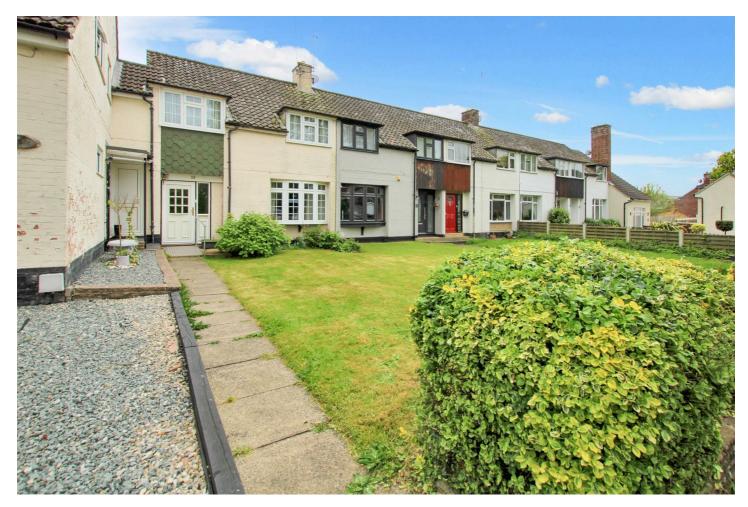

Situated in a popular position in the Sunnymede area, overlooking greenery. This extended three bedroom terraced family home, has the advantage of a separate lounge & dining room, ground floor W.C, 16ft entrance hallway, modern refitted shower room and 60ft rear garden. This property is conveniently located for schools, convenience shops and Norsey Woods Nature Reserve. Elm Green is also on the 251 bus route, making commuting to both Billericay and Shenfield Mainline Stations straight forward. Offered for sale with the added advantage of NO ONWARD CHAIN, early viewing is strongly advised.

Council Tax Band: C

ENTRANCE HALLWAY 16'5 x 4'8

**GROUND FLOOR W.C** 

LOBBY WITH STAIRS TO FIRST FLOOR

LIVING ROOM 15'11 x 13'4 reducing to 8'4

KITCHEN 15'2 x 8'2

FAMILY / DINING ROOM 14'1 reducing to 8'10 x 10'5