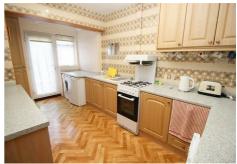

Council Tax Band: C

ENTRANCE HALLWAY 16'5 x 4'8

**GROUND FLOOR W.C** 

LOBBY WITH STAIRS TO FIRST FLOOR

LIVING ROOM 15'11 x 13'4 reducing to 8'4

KITCHEN 15'2 x 8'2

FAMILY / DINING ROOM 14'1 reducing to 8'10 x 10'5