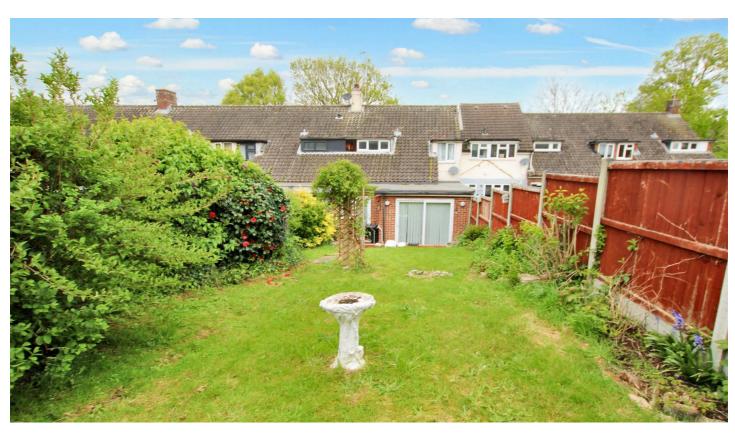

Situated in a popular position in the Sunnymede area, overlooking greenery. This extended three bedroom terraced family home, has the advantage of a separate lounge & dining room, ground floor W.C, 16ft entrance hallway, modern refitted shower room and 60ft rear garden. This property is conveniently located for schools, convenience shops and Norsey Woods Nature Reserve. Elm Green is also on the 251 bus route, making commuting to both Billericay and Shenfield Mainline Stations straight forward. Offered for sale with the added advantage of NO ONWARD CHAIN, early viewing is strongly advised.

FIRST FLOOR LANDING 7'5 x 2'11

**BEDROOM ONE** 

BEDROOM TWO 11'8 x 9'2

BEDROOM THREE 10'6 x 7'2 reducing to 5'10

MODERN REFITTED SHOWER ROOM

REAR GARDEN 60 x 22

**AGENTS NOTE** 

This property does not have off road parking, residents will need to use the area outside in the street