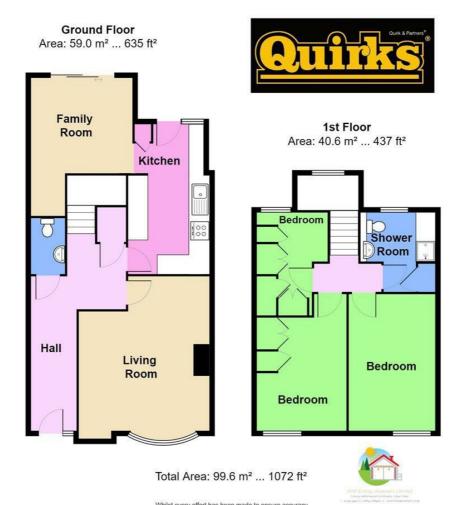

Council Tax Band: C

ENTRANCE HALLWAY 16'5 x 4'8

**GROUND FLOOR W.C** 

LOBBY WITH STAIRS TO FIRST FLOOR

LIVING ROOM 15'11 x 13'4 reducing to 8'4

KITCHEN 15'2 x 8'2

FAMILY / DINING ROOM 14'1 reducing to 8'10 x 10'5

FIRST FLOOR LANDING 7'5 x 2'11

**BEDROOM ONE** 

BEDROOM TWO 11'8 x 9'2

BEDROOM THREE 10'6 x 7'2 reducing to 5'10

MODERN REFITTED SHOWER ROOM

REAR GARDEN 60 x 22

**AGENTS NOTE** 

This property does not have off road parking, residents will need to use the area outside in the street