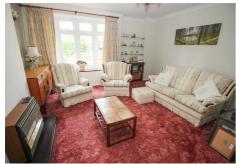

Council Tax Band: C

ENTRANCE HALLWAY 16'5 x 4'8

**GROUND FLOOR W.C** 

LOBBY WITH STAIRS TO FIRST FLOOR

LIVING ROOM 15'11 x 13'4 reducing to 8'4

KITCHEN 15'2 x 8'2

FAMILY / DINING ROOM 14'1 reducing to 8'10 x 10'5