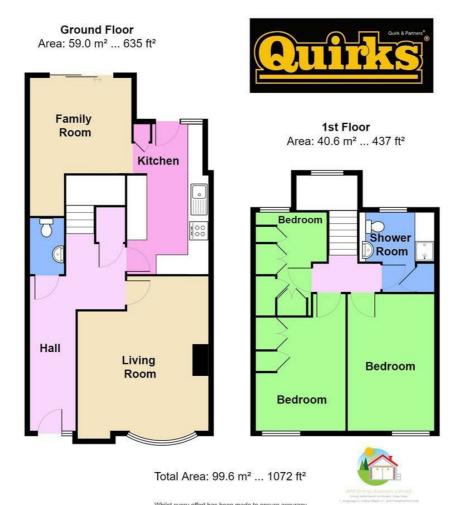

Council Tax Band: C

ENTRANCE HALLWAY 16'5 x 4'8

**GROUND FLOOR W.C** 

LOBBY WITH STAIRS TO FIRST FLOOR

LIVING ROOM 15'11 x 13'4 reducing to 8'4

KITCHEN 15'2 x 8'2

FAMILY / DINING ROOM 14'1 reducing to 8'10 x 10'5

FIRST FLOOR LANDING 7'5 x 2'11

BEDROOM ONE 14'0 x 9'5

BEDROOM TWO 11'8 x 9'2

BEDROOM THREE 10'6 x 7'2 reducing to 5'10

MODERN REFITTED SHOWER ROOM

REAR GARDEN 60 x 22

**AGENTS NOTE** 

This property does not have off road parking, residents will need to use the area outside in the street