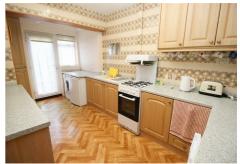

Council Tax Band: C

ENTRANCE HALLWAY 16'5 x 4'8

**GROUND FLOOR W.C** 

LOBBY WITH STAIRS TO FIRST FLOOR

LIVING ROOM 15'11 x 13'4 reducing to 8'4

KITCHEN 15'2 x 8'2

FAMILY / DINING ROOM 14'1 reducing to 8'10 x 10'5