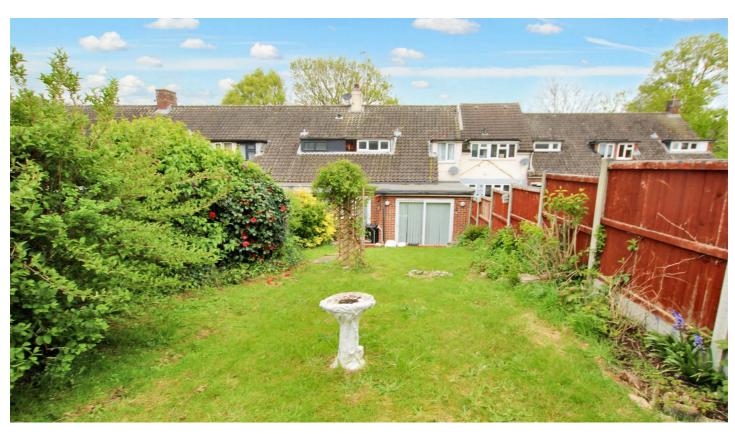

Situated in a popular position in the Sunnymede area, overlooking greenery. This extended three bedroom terraced family home, has the advantage of a separate lounge & dining room, ground floor W.C, 16ft entrance hallway, modern refitted shower room and 60ft rear garden. This property is conveniently located for schools, convenience shops and Norsey Woods Nature Reserve. Elm Green is also on the 251 bus route, making commuting to both Billericay and Shenfield Mainline Stations straight forward. Offered for sale with the added advantage of NO ONWARD CHAIN, early viewing is strongly advised.

FIRST FLOOR LANDING 7'5 x 2'11

BEDROOM ONE 14'0 x 9'5

BEDROOM TWO 11'8 x 9'2

BEDROOM THREE 10'6 x 7'2 reducing to 5'10

MODERN REFITTED SHOWER ROOM

REAR GARDEN 60 x 22

**AGENTS NOTE** 

This property does not have off road parking, residents will need to use the area outside in the street