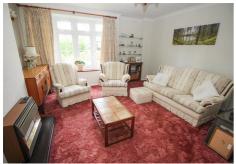

Council Tax Band: C

ENTRANCE HALLWAY 16'5 x 4'8

**GROUND FLOOR W.C** 

LOBBY WITH STAIRS TO FIRST FLOOR

LIVING ROOM 15'11 x 13'4 reducing to 8'4

KITCHEN 15'2 x 8'2

FAMILY / DINING ROOM 14'1 reducing to 8'10 x 10'5