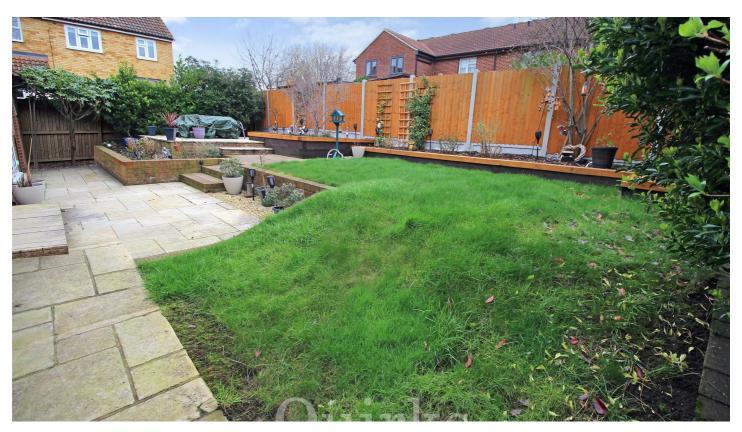

BEAUTIFULLY PRESENTED AND LOVINGLY KEPT DETACHED FAMILY HOME ON SOUGHT AFTER DEVELOPMENT WHICH MUST BE VIEWED TO BE FULLY APPRECIATED. First impressions count, and as soon as you walk in you are met by a bright and modern entrance hall. on the ground floor, the modern and very spacious kitchen/diner has double glazed window to front with shutters, double glazed patio doors onto the rear garden, extensive range of eye and base level units, integrated appliances including, oven, hob with extractor over, dishwasher and washing machine, cupboard housing combination boiler fitted in 2021, and recently laid LVT flooring. The good size lounge also has patio doors onto the rear garden. Those working from home will love the study with double glazed window to front and shutter. The first floor has four bedroom, with the master benefitting from fitted wardrobes and ensuite. A modern bathroom with shower cubicle having rainforest shower head and tiled floor. Externally a block paved driveway to the front provides parking for numerous vehicles and a driveway to the side leads to the attached garage with up and over door.

ENSUITE 6'5" x 4'11"

BEDROOM TWO 11'11" x 9'

BEDROOM THREE 11'4 x 8'11"

BEDROOM FOUR 10' x 6'11"

BATHROOM 8'11" x 5'6"

LANDSCAPED REAR GARDEN

ATTACHED GARAGE

**DRIVEWAY TO SIDE** 