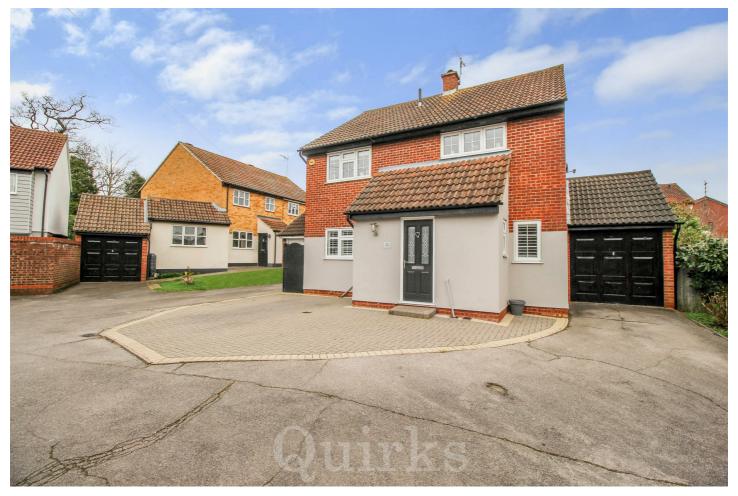

# 22 Connaught Way, Billericay, Essex, CM12 OUN

BEAUTIFULLY PRESENTED AND LOVINGLY KEPT DETACHED FAMILY HOME ON SOUGHT AFTER DEVELOPMENT WHICH MUST BE VIEWED TO BE FULLY APPRECIATED. First impressions count, and as soon as you walk in you are met by a bright and modern entrance hall. on the ground floor, the modern and very spacious kitchen/diner has double glazed window to front with shutters, double glazed patio doors onto the rear garden, extensive range of eye and base level units, integrated appliances including, oven, hob with extractor over, dishwasher and washing machine, cupboard housing combination boiler fitted in 2021, and recently laid LVT flooring. The good size lounge also has patio doors onto the rear garden. Those working from home will love the study with double glazed window to front and shutter. The first floor has four bedroom, with the master benefitting from fitted wardrobes and ensuite. A modern bathroom with shower cubicle having rainforest shower head and tiled floor. Externally a block paved driveway to the front provides parking for numerous vehicles and a driveway to the side leads to the attached garage with up and over door.

**BLOCK PAVED DRIVE TO FRONT** 

**BEAUTIFULLY PRESENTED** 