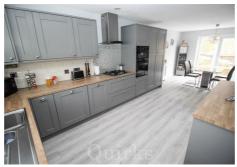

BEAUTIFULLY PRESENTED AND LOVINGLY KEPT DETACHED FAMILY HOME ON SOUGHT AFTER DEVELOPMENT WHICH MUST BE VIEWED TO BE FULLY APPRECIATED. First impressions count, and as soon as you walk in you are met by a bright and modern entrance hall. on the ground floor, the modern and very spacious kitchen/diner has double glazed window to front with shutters, double glazed patio doors onto the rear garden, extensive range of eye and base level units, integrated appliances including, oven, hob with extractor over, dishwasher and washing machine, cupboard housing combination boiler fitted in 2021, and recently laid LVT flooring. The good size lounge also has patio doors onto the rear garden. Those working from home will love the study with double glazed window to front and shutter. The first floor has four bedroom, with the master benefitting from fitted wardrobes and ensuite. A modern bathroom with shower cubicle having rainforest shower head and tiled floor. Externally a block paved driveway to the front provides parking for numerous vehicles and a driveway to the side leads to the attached garage with up and over door.

Council Tax Band: E

ENTRANCE HALL 11'3" x 5'8"

CLOAKROOM 4'5" x 3'5"

LOUNGE

18'7" x 14'7" reducing to 11'6"

FITTED KITCHEN / DINER 24'10" x 12'10" reducing to 9'9"

STUDY 8'7" x 5'11"

BEDROOM ONE 15'9" x 11'5"