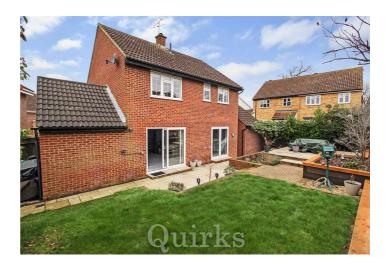

BEAUTIFULLY PRESENTED AND LOVINGLY KEPT DETACHED FAMILY HOME ON SOUGHT AFTER DEVELOPMENT WHICH MUST BE VIEWED TO BE FULLY APPRECIATED. First impressions count, and as soon as you walk in you are met by a bright and modern entrance hall. on the ground floor, the modern and very spacious kitchen/diner has double glazed window to front with shutters, double glazed patio doors onto the rear garden, extensive range of eye and base level units, integrated appliances including, oven, hob with extractor over, dishwasher and washing machine, cupboard housing combination boiler fitted in 2021, and recently laid LVT flooring. The good size lounge also has patio doors onto the rear garden. Those working from home will love the study with double glazed window to front and shutter. The first floor has four bedroom, with the master benefitting from fitted wardrobes and ensuite. A modern bathroom with shower cubicle having rainforest shower head and tiled floor. Externally a block paved driveway to the front provides parking for numerous vehicles and a driveway to the side leads to the attached garage with up and over door.

ENSUITE 6'5" x 4'11"

BEDROOM TWO 11'11" x 9'

BEDROOM THREE 11'4 x 8'11"

BEDROOM FOUR 10' x 6'11"

BATHROOM 8'11" x 5'6"

LANDSCAPED REAR GARDEN

ATTACHED GARAGE

**DRIVEWAY TO SIDE** 

**BLOCK PAVED DRIVE TO FRONT** 

**BEAUTIFULLY PRESENTED** 