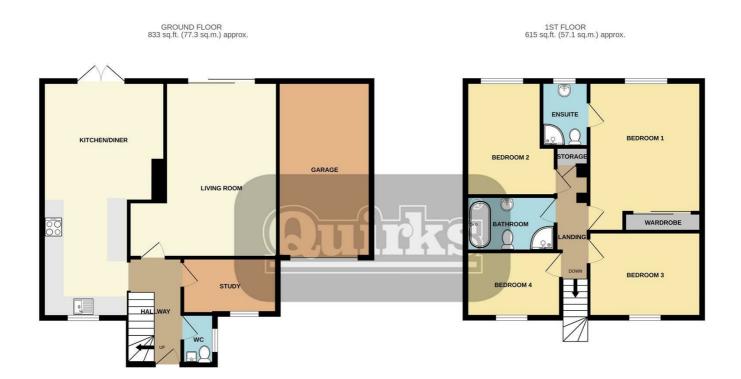

Council Tax Band: E

ENTRANCE HALL 11'3" x 5'8"

CLOAKROOM 4'5" x 3'5"

LOUNGE

18'7" x 14'7" reducing to 11'6"

FITTED KITCHEN / DINER 24'10" x 12'10" reducing to 9'9"

STUDY 8'7" x 5'11"

BEDROOM ONE 15'9" x 11'5"

ENSUITE 6'5" x 4'11"

BEDROOM TWO 11'11" x 9'

BEDROOM THREE 11'4 x 8'11"

BEDROOM FOUR 10' x 6'11"

BATHROOM 8'11" x 5'6"

LANDSCAPED REAR GARDEN

ATTACHED GARAGE

**DRIVEWAY TO SIDE** 

#### D

TOTAL FLOOR AREA: 1447 sq.ft. (134.5 sq.m.) approx.

This floor plan is for illustrative purposes only, All representations including measurements, doors, windows and fixtures are approximate and NOTTO SCALE. The total floor area includes all floor space associated with the property including garages and outbuildings as depicted. No appliances or services are confirmed as included or tested.