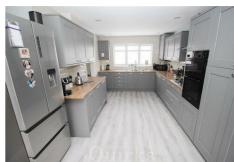

BEAUTIFULLY PRESENTED AND LOVINGLY KEPT DETACHED FAMILY HOME ON SOUGHT AFTER DEVELOPMENT WHICH MUST BE VIEWED TO BE FULLY APPRECIATED. First impressions count, and as soon as you walk in you are met by a bright and modern entrance hall. on the ground floor, the modern and very spacious kitchen/diner has double glazed window to front with shutters, double glazed patio doors onto the rear garden, extensive range of eye and base level units, integrated appliances including, oven, hob with extractor over, dishwasher and washing machine, cupboard housing combination boiler fitted in 2021, and recently laid LVT flooring. The good size lounge also has patio doors onto the rear garden. Those working from home will love the study with double glazed window to front and shutter. The first floor has four bedroom, with the master benefitting from fitted wardrobes and ensuite. A modern bathroom with shower cubicle having rainforest shower head and tiled floor. Externally a block paved driveway to the front provides parking for numerous vehicles and a driveway to the side leads to the attached garage with up and over door.

Council Tax Band: E

ENTRANCE HALL 11'3" x 5'8"

CLOAKROOM 4'5" x 3'5"

LOUNGE

18'7" x 14'7" reducing to 11'6"

FITTED KITCHEN / DINER 24'10" x 12'10" reducing to 9'9"

STUDY 8'7" x 5'11"

BEDROOM ONE 15'9" x 11'5"