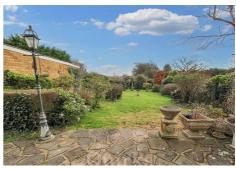

GOOD SIZED 2 TWO BEDROOM SEMI-DEATCHED BUNGALOW WITH VIEWS OVER FIELDS TO REAR AND NO ONWARD CHAIN. A door leads into the spacious entrance hall with airing cupboard, meter cupboard and loft access. The very good sized lounge / diner runs front to back with double glazed window to front and double glazed patio doors leading onto the rear garden, stone fire surround and two radiators. With double glazed window and door onto the rear garden, the fitted kitchen has eye and base level units with work surface over incorporating sink unit, built in gas oven and four ring gas hob, space for washing machine and fridge / freezer, wall mounted gas boiler. The property has two bedrooms with the master having double glazed bow window to front and fitted wardrobes. a bathroom with a three piece suite completes the accommodation. Externally the property has a large front garden with lawned area and crazy paved area providing ample off road parking and driveway and double gates to side leading to a detached garage with electric door. The mature and large rear garden enjoys views over fields to the rear, paved patio and mature borders.

Council Tax Band: D

ENTRANCE HALL 20'8" x 2'11"

LOUNGE / DINER 26'8" x 10'10"

FITTED KITCHEN 10'4" x 8'9"

BEDROOM ONE 12'8" x 10'7"

BEDROOM TWO 11'2" x 7'1"

GOOD SIZE REAR GARDEN WITH VIEWS OVER FIELDS

AMPLE OFF STREET PARKING