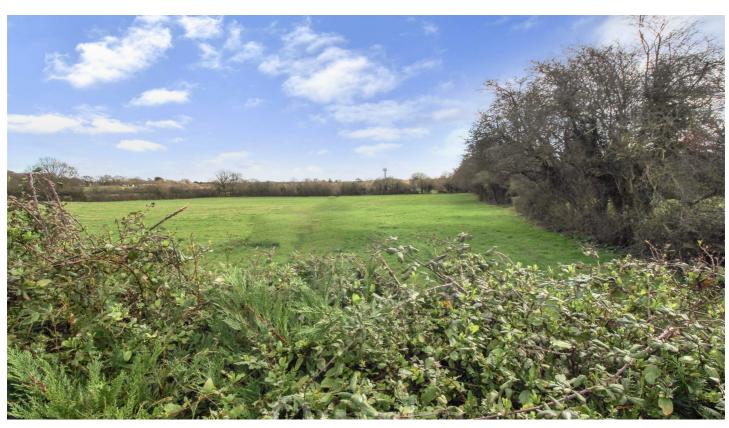

GOOD SIZED 2 TWO BEDROOM SEMI-DEATCHED BUNGALOW WITH VIEWS OVER FIELDS TO REAR AND NO ONWARD CHAIN. A door leads into the spacious entrance hall with airing cupboard, meter cupboard and loft access. The very good sized lounge / diner runs front to back with double glazed window to front and double glazed patio doors leading onto the rear garden, stone fire surround and two radiators. With double glazed window and door onto the rear garden, the fitted kitchen has eye and base level units with work surface over incorporating sink unit, built in gas oven and four ring gas hob, space for washing machine and fridge / freezer, wall mounted gas boiler. The property has two bedrooms with the master having double glazed bow window to front and fitted wardrobes. a bathroom with a three piece suite completes the accommodation. Externally the property has a large front garden with lawned area and crazy paved area providing ample off road parking and driveway and double gates to side leading to a detached garage with electric door. The mature and large rear garden enjoys views over fields to the rear, paved patio and mature borders.

Council Tax Band: D

ENTRANCE HALL 20'8" x 2'11"

LOUNGE / DINER 26'8" x 10'10"

FITTED KITCHEN 10'4" x 8'9"

BEDROOM ONE 12'8" x 10'7"

BEDROOM TWO 11'2" x 7'1"

GOOD SIZE REAR GARDEN WITH VIEWS OVER FIELDS

AMPLE OFF STREET PARKING