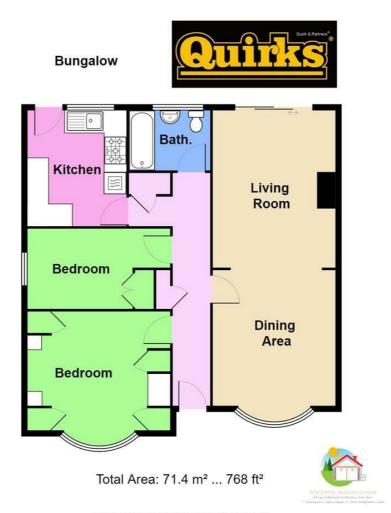

Council Tax Band: D

ENTRANCE HALL 20'8" x 2'11"

LOUNGE / DINER 26'8" x 10'10"

FITTED KITCHEN 10'4" x 8'9"

BEDROOM ONE 12'8" x 10'7"

BEDROOM TWO 11'2" x 7'1"

GOOD SIZE REAR GARDEN WITH VIEWS OVER FIELDS

AMPLE OFF STREET PARKING