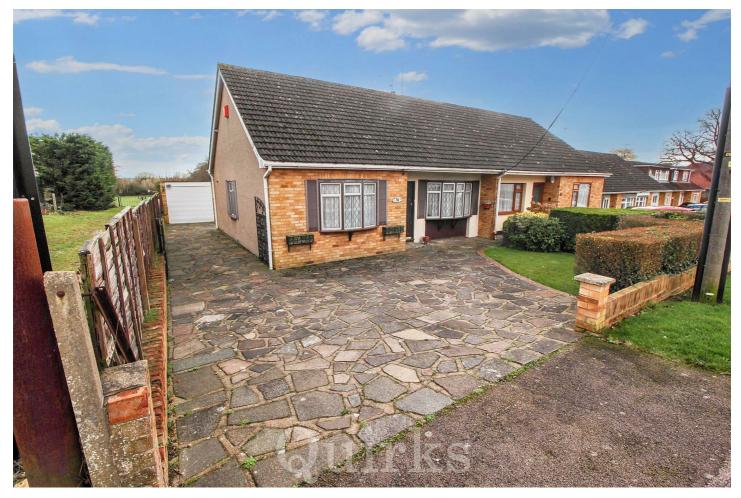

# 34 Highfield Road, Billericay, Essex, CM11 2PF

GOOD SIZED 2 TWO BEDROOM SEMI-DEATCHED BUNGALOW WITH VIEWS OVER FIELDS TO REAR AND NO ONWARD CHAIN. A door leads into the spacious entrance hall with airing cupboard, meter cupboard and loft access. The very good sized lounge / diner runs front to back with double glazed window to front and double glazed patio doors leading onto the rear garden, stone fire surround and two radiators. With double glazed window and door onto the rear garden, the fitted kitchen has eye and base level units with work surface over incorporating sink unit, built in gas oven and four ring gas hob, space for washing machine and fridge / freezer, wall mounted gas boiler. The property has two bedrooms with the master having double glazed bow window to front and fitted wardrobes. a bathroom with a three piece suite completes the accommodation. Externally the property has a large front garden with lawned area and crazy paved area providing ample off road parking and driveway and double gates to side leading to a detached garage with electric door. The mature and large rear garden enjoys views over fields to the rear, paved patio and mature borders.

DRIVEWAY TO DETACHED GARAGE NO ONWARD CHAIN