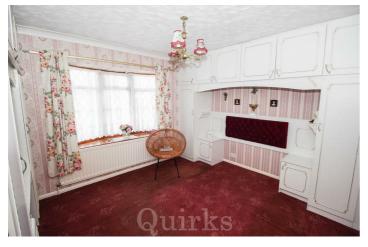

GOOD SIZED 2 TWO BEDROOM SEMI-DEATCHED BUNGALOW WITH VIEWS OVER FIELDS TO REAR AND NO ONWARD CHAIN. A door leads into the spacious entrance hall with airing cupboard, meter cupboard and loft access. The very good sized lounge / diner runs front to back with double glazed window to front and double glazed patio doors leading onto the rear garden, stone fire surround and two radiators. With double glazed window and door onto the rear garden, the fitted kitchen has eye and base level units with work surface over incorporating sink unit, built in gas oven and four ring gas hob, space for washing machine and fridge / freezer, wall mounted gas boiler. The property has two bedrooms with the master having double glazed bow window to front and fitted wardrobes. a bathroom with a three piece suite completes the accommodation. Externally the property has a large front garden with lawned area and crazy paved area providing ample off road parking and driveway and double gates to side leading to a detached garage with electric door. The mature and large rear garden enjoys views over fields to the rear, paved patio and mature borders.

Council Tax Band: D

ENTRANCE HALL 20'8" x 2'11"

LOUNGE / DINER 26'8" x 10'10"

FITTED KITCHEN 10'4" x 8'9"

BEDROOM ONE 12'8" x 10'7"

BEDROOM TWO 11'2" x 7'1"

GOOD SIZE REAR GARDEN WITH VIEWS OVER FIELDS

AMPLE OFF STREET PARKING