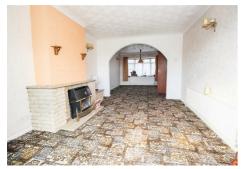

GOOD SIZED 2 TWO BEDROOM SEMI-DEATCHED BUNGALOW WITH VIEWS OVER FIELDS TO REAR AND NO ONWARD CHAIN. A door leads into the spacious entrance hall with airing cupboard, meter cupboard and loft access. The very good sized lounge / diner runs front to back with double glazed window to front and double glazed patio doors leading onto the rear garden, stone fire surround and two radiators. With double glazed window and door onto the rear garden, the fitted kitchen has eye and base level units with work surface over incorporating sink unit, built in gas oven and four ring gas hob, space for washing machine and fridge / freezer, wall mounted gas boiler. The property has two bedrooms with the master having double glazed bow window to front and fitted wardrobes. a bathroom with a three piece suite completes the accommodation. Externally the property has a large front garden with lawned area and crazy paved area providing ample off road parking and driveway and double gates to side leading to a detached garage with electric door. The mature and large rear garden enjoys views over fields to the rear, paved patio and mature borders.