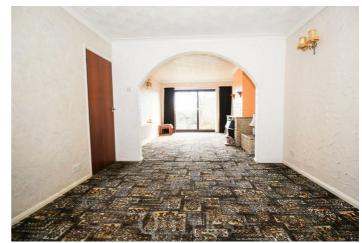

GOOD SIZED 2 TWO BEDROOM SEMI-DEATCHED BUNGALOW WITH VIEWS OVER FIELDS TO REAR AND NO ONWARD CHAIN. A door leads into the spacious entrance hall with airing cupboard, meter cupboard and loft access. The very good sized lounge / diner runs front to back with double glazed window to front and double glazed patio doors leading onto the rear garden, stone fire surround and two radiators. With double glazed window and door onto the rear garden, the fitted kitchen has eye and base level units with work surface over incorporating sink unit, built in gas oven and four ring gas hob, space for washing machine and fridge / freezer, wall mounted gas boiler. The property has two bedrooms with the master having double glazed bow window to front and fitted wardrobes. a bathroom with a three piece suite completes the accommodation. Externally the property has a large front garden with lawned area and crazy paved area providing ample off road parking and driveway and double gates to side leading to a detached garage with electric door. The mature and large rear garden enjoys views over fields to the rear, paved patio and mature borders.