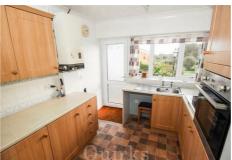

GOOD SIZED 2 TWO BEDROOM SEMI-DEATCHED BUNGALOW WITH VIEWS OVER FIELDS TO REAR AND NO ONWARD CHAIN. A door leads into the spacious entrance hall with airing cupboard, meter cupboard and loft access. The very good sized lounge / diner runs front to back with double glazed window to front and double glazed patio doors leading onto the rear garden, stone fire surround and two radiators. With double glazed window and door onto the rear garden, the fitted kitchen has eye and base level units with work surface over incorporating sink unit, built in gas oven and four ring gas hob, space for washing machine and fridge / freezer, wall mounted gas boiler. The property has two bedrooms with the master having double glazed bow window to front and fitted wardrobes. a bathroom with a three piece suite completes the accommodation. Externally the property has a large front garden with lawned area and crazy paved area providing ample off road parking and driveway and double gates to side leading to a detached garage with electric door. The mature and large rear garden enjoys views over fields to the rear, paved patio and mature borders.

Council Tax Band: D

ENTRANCE HALL 20'8" x 2'11"

LOUNGE / DINER 26'8" x 10'10"

FITTED KITCHEN 10'4" x 8'9"

BEDROOM ONE 12'8" x 10'7"

BEDROOM TWO 11'2" x 7'1"

GOOD SIZE REAR GARDEN WITH VIEWS OVER FIELDS

AMPLE OFF STREET PARKING