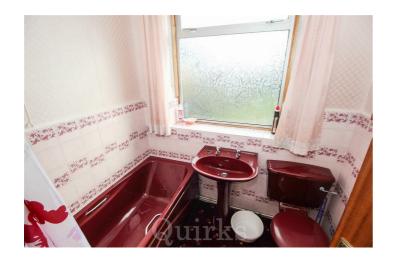

GOOD SIZED 2 TWO BEDROOM SEMI-DEATCHED BUNGALOW WITH VIEWS OVER FIELDS TO REAR AND NO ONWARD CHAIN. A door leads into the spacious entrance hall with airing cupboard, meter cupboard and loft access. The very good sized lounge / diner runs front to back with double glazed window to front and double glazed patio doors leading onto the rear garden, stone fire surround and two radiators. With double glazed window and door onto the rear garden, the fitted kitchen has eye and base level units with work surface over incorporating sink unit, built in gas oven and four ring gas hob, space for washing machine and fridge / freezer, wall mounted gas boiler. The property has two bedrooms with the master having double glazed bow window to front and fitted wardrobes. a bathroom with a three piece suite completes the accommodation. Externally the property has a large front garden with lawned area and crazy paved area providing ample off road parking and driveway and double gates to side leading to a detached garage with electric door. The mature and large rear garden enjoys views over fields to the rear, paved patio and mature borders.