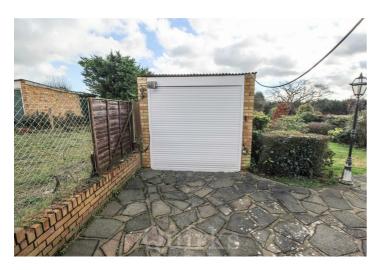

GOOD SIZED 2 TWO BEDROOM SEMI-DEATCHED BUNGALOW WITH VIEWS OVER FIELDS TO REAR AND NO ONWARD CHAIN. A door leads into the spacious entrance hall with airing cupboard, meter cupboard and loft access. The very good sized lounge / diner runs front to back with double glazed window to front and double glazed patio doors leading onto the rear garden, stone fire surround and two radiators. With double glazed window and door onto the rear garden, the fitted kitchen has eye and base level units with work surface over incorporating sink unit, built in gas oven and four ring gas hob, space for washing machine and fridge / freezer, wall mounted gas boiler. The property has two bedrooms with the master having double glazed bow window to front and fitted wardrobes. a bathroom with a three piece suite completes the accommodation. Externally the property has a large front garden with lawned area and crazy paved area providing ample off road parking and driveway and double gates to side leading to a detached garage with electric door. The mature and large rear garden enjoys views over fields to the rear, paved patio and mature borders.

DRIVEWAY TO DETACHED GARAGE NO ONWARD CHAIN