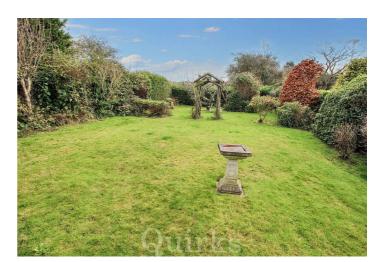

GOOD SIZED 2 TWO BEDROOM SEMI-DEATCHED BUNGALOW WITH VIEWS OVER FIELDS TO REAR AND NO ONWARD CHAIN. A door leads into the spacious entrance hall with airing cupboard, meter cupboard and loft access. The very good sized lounge / diner runs front to back with double glazed window to front and double glazed patio doors leading onto the rear garden, stone fire surround and two radiators. With double glazed window and door onto the rear garden, the fitted kitchen has eye and base level units with work surface over incorporating sink unit, built in gas oven and four ring gas hob, space for washing machine and fridge / freezer, wall mounted gas boiler. The property has two bedrooms with the master having double glazed bow window to front and fitted wardrobes. a bathroom with a three piece suite completes the accommodation. Externally the property has a large front garden with lawned area and crazy paved area providing ample off road parking and driveway and double gates to side leading to a detached garage with electric door. The mature and large rear garden enjoys views over fields to the rear, paved patio and mature borders.

Council Tax Band: D

ENTRANCE HALL 20'8" x 2'11"

LOUNGE / DINER 26'8" x 10'10"

FITTED KITCHEN 10'4" x 8'9"

BEDROOM ONE 12'8" x 10'7"

BEDROOM TWO 11'2" x 7'1"

GOOD SIZE REAR GARDEN WITH VIEWS OVER FIELDS

AMPLE OFF STREET PARKING