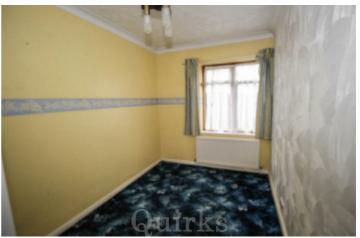

GOOD SIZED 2 TWO BEDROOM SEMI-DEATCHED BUNGALOW WITH VIEWS OVER FIELDS TO REAR AND NO ONWARD CHAIN. A door leads into the spacious entrance hall with airing cupboard, meter cupboard and loft access. The very good sized lounge / diner runs front to back with double glazed window to front and double glazed patio doors leading onto the rear garden, stone fire surround and two radiators. With double glazed window and door onto the rear garden, the fitted kitchen has eye and base level units with work surface over incorporating sink unit, built in gas oven and four ring gas hob, space for washing machine and fridge / freezer, wall mounted gas boiler. The property has two bedrooms with the master having double glazed bow window to front and fitted wardrobes. a bathroom with a three piece suite completes the accommodation. Externally the property has a large front garden with lawned area and crazy paved area providing ample off road parking and driveway and double gates to side leading to a detached garage with electric door. The mature and large rear garden enjoys views over fields to the rear, paved patio and mature borders.

Council Tax Band: D

ENTRANCE HALL 20'8" x 2'11"

LOUNGE / DINER 26'8" x 10'10"

FITTED KITCHEN 10'4" x 8'9"

BEDROOM ONE 12'8" x 10'7"

BEDROOM TWO 11'2" x 7'1"

GOOD SIZE REAR GARDEN WITH VIEWS OVER FIELDS

AMPLE OFF STREET PARKING