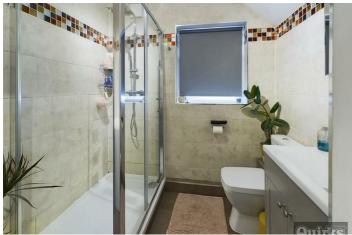

# GROUND FLOOR SHOWEROOM

Double glazed window to flank, ceramic tiling to

floor and walls, smooth ceiling with inset spotlights, low flush wc, wash hand basin inset to vanity cupboard and double width shower cubicle