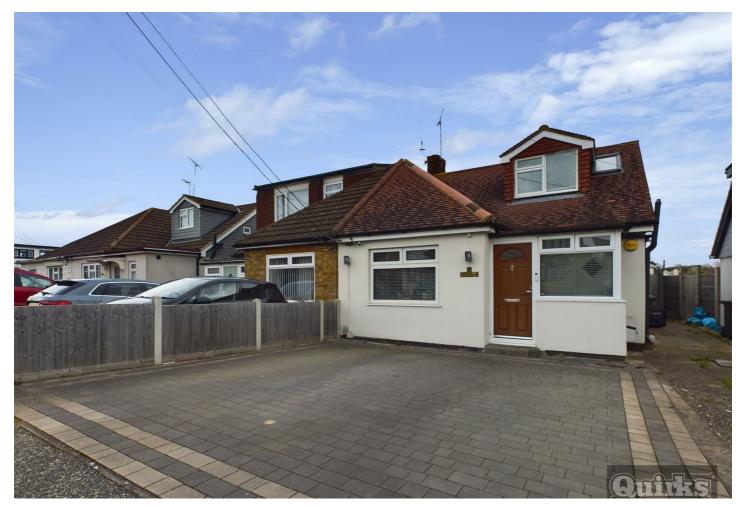

### Hengist Gardens, Wickford

£390,000

- THREE FIRST FLOOR BEDROOMS
- CABIN/OFFICE/GARDEN ROOM
- DETACHED GARAGE
- DOUBLE GLAZED
- COUNCIL TAX BASILDON B

- NEW FLOORING THROUGHOUT GROUND FLOOR
- OFF ROAD PARKING
- MODERN HIGH GLOSS KITCHEN
- GAS CENTRAL HEATING
- EPC C

A THREE/FOUR BEDROOM SEMI DETACHED CHALET located in a popular location within WICKFORD and being within easy access to the MAINLINE RAILWAY STATION and HIGH STREET. Local SCHOOLS and SHOPS are within reach. The owners have also had constructed a HOME OFFICE or CINEMA ROOM in the garden which has power light and internet so if you work from home this could be very useful. Viewing is advised to avoid disappointment.