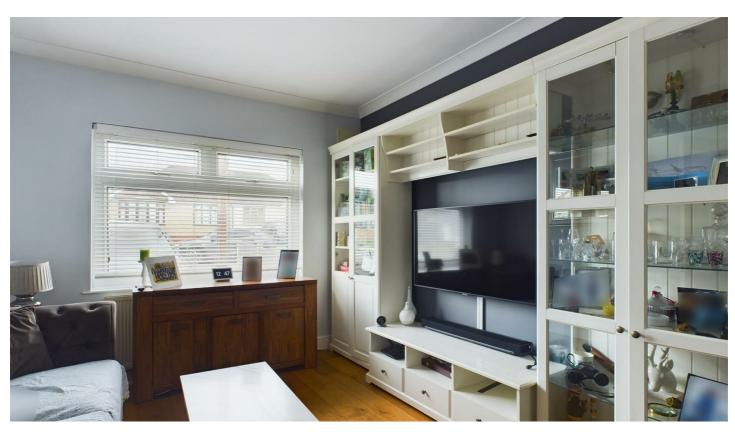

#### **LOUNGE**

Double glazed French doors to garden, open aspect to kitchen, radiator, smooth ceiling