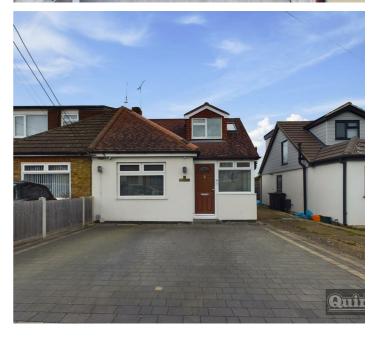

### Hengist Gardens, Wickford

£390,000

- THREE FIRST FLOOR BEDROOMS
- CABIN/OFFICE/GARDEN ROOM
- DETACHED GARAGE
- DOUBLE GLAZED
- COUNCIL TAX BASILDON B

- NEW FLOORING THROUGHOUT GROUND FLOOR
- OFF ROAD PARKING
- MODERN HIGH GLOSS KITCHEN
- GAS CENTRAL HEATING
- EPC C

A THREE/FOUR BEDROOM SEMI DETACHED CHALET located in a popular location within WICKFORD and being within easy access to the MAINLINE RAILWAY STATION and HIGH STREET. Local SCHOOLS and SHOPS are within reach. The owners have also had constructed a HOME OFFICE or CINEMA ROOM in the garden which has power light and internet so if you work from home this could be very useful. Viewing is advised to avoid disappointment.