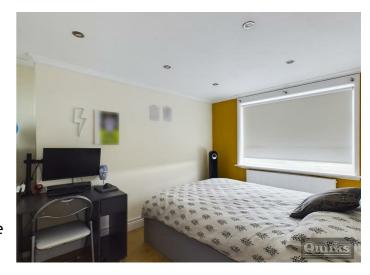

#### **BEDROOM ONE**

11'1 x 8'1

Double glazed window to rear, fitted wardrobes, smooth ceiling, radiator

#### **BEDROOM TWO**

10'5 x 8

Double glazed window to rear, radiator, smooth ceiling

#### **BEDROOM THREE**

9'3 x 6'1

Double glazed window to front, radiator smooth ceiling