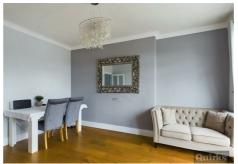

#### **LOUNGE**

Double glazed French doors to garden, open aspect to kitchen, radiator, smooth ceiling