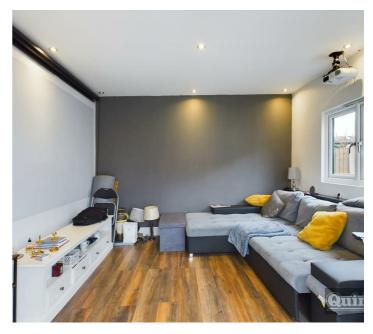

#### OFFICE/CABIN

Double glazed french type doors, wood effect laminate floor covering, there is power light and internet installed and can be used for a mutiple of uses currently used as a home office and cinema room