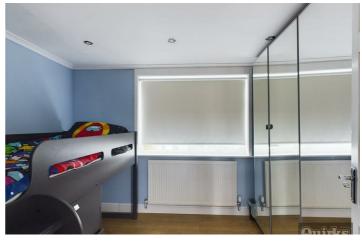

#### **BEDROOM ONE**

11'1 x 8'1

Double glazed window to rear, fitted wardrobes, smooth ceiling, radiator

#### **BEDROOM TWO**

10'5 x 8

Double glazed window to rear, radiator, smooth ceiling

#### **BEDROOM THREE**

9'3 x 6'1

Double glazed window to front, radiator smooth ceiling