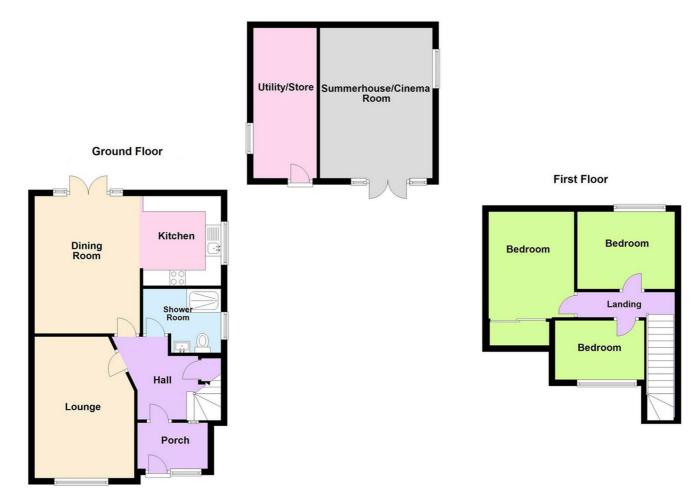

#### **PORCH**

Double glazed window and doors with further street door to entrance hall, wood effect laminate floorcovering

#### **ENTRANCE HALL**

Wood effect laminate floor covering, base of stairs to first floor, access to under stair storage,

#### **LOUNGE**

Double glazed French doors to garden, open aspect to kitchen, radiator, smooth ceiling

#### **KITCHEN**

Double glazed window to flank, modern range of units to both ground and eye level incorporating roll edged working surfaces with inset sink unit and mixer tap, ceramic tiled floor covering and splash back, smooth ceiling with inset spotlights, built in oven hob and cooker hood over.

# GROUND FLOOR SHOWEROOM

Double glazed window to flank, ceramic tiling to

floor and walls, smooth ceiling with inset spotlights, low flush wc, wash hand basin inset to vanity cupboard and double width shower cubicle

#### **BEDROOM ONE**

11'1 x 8'1

Double glazed window to rear, fitted wardrobes, smooth ceiling, radiator

#### **BEDROOM TWO**

10'5 x 8

Double glazed window to rear, radiator, smooth ceiling

#### **BEDROOM THREE**

9'3 x 6'1

Double glazed window to front, radiator smooth ceiling

#### OFFICE/CABIN

Double glazed french type doors, wood effect laminate floor covering, there is power light and internet installed and can be used for a mutiple of uses currently used as a home office and cinema room

#### GARDEN/STORAGE

Double glazed door, wood effect laminate floor covering, power and light

#### **GARAGE**

Accessed via up and over door, located in the garden