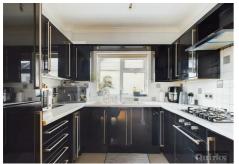

#### **KITCHEN**

Double glazed window to flank, modern range of units to both ground and eye level incorporating roll edged working surfaces with inset sink unit and mixer tap, ceramic tiled floor covering and splash back, smooth ceiling with inset spotlights, built in oven hob and cooker hood over.