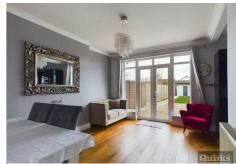

## BEDROOM FOUR/RECEPTION

Double glazed window to front, radiator, smooth ceiling, wood effect laminate floor covering

#### **LOUNGE**

Double glazed French doors to garden, open aspect to kitchen, radiator, smooth ceiling