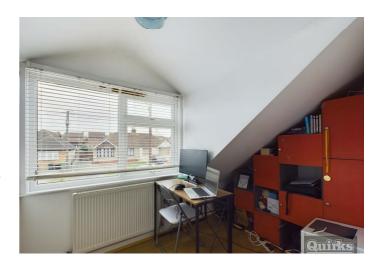

## BEDROOM FOUR/RECEPTION

Double glazed window to front, radiator, smooth ceiling, wood effect laminate floor covering