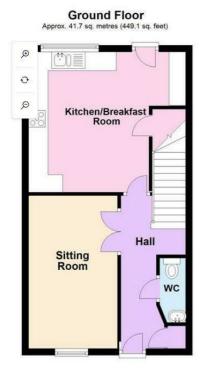

#### ENTRANCE HALLWAY

Laminate finish to floor. Radiator (untested). Cloaks storage cupboard.

#### CLOAKROOM

Suite comprising of low level WC and wash hand basin. Radiator (untested). Extractor fan (untested).

#### SITTING ROOM

15 x 8'10

Double glazed window to front. Radiator (untested). Coved ceiling.

#### KITCHEN / DINER

#### 15'10 x 14

Double glazed window and double glazed door to rear garden. Range of base and wall mounted units providing drawer and cupboard space with work top surface extending to incorporate inset sink unit with cupboard beneath. Tiling to floor and surround. Integrated dishwasher (untested). Space for washing machine. Built in oven and hob with extractor fan above (all untested). Under stairs cupboard.