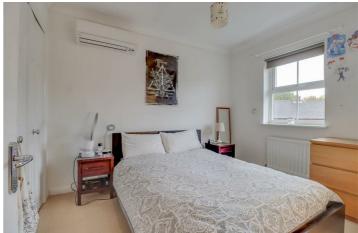

#### BEDROOM TWO

10'6 x 8'6

Double glazed window to rear. Radiator (untested). Built in double wardrobe cupboard. Airing cupboard.