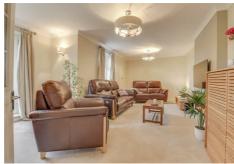

#### LIVING ROOM

#### 22'6 x 14'5

Double glazed window and double glazed French Doors to Juliet balcony with views over countryside.

Fireplace. Radiator (untested).