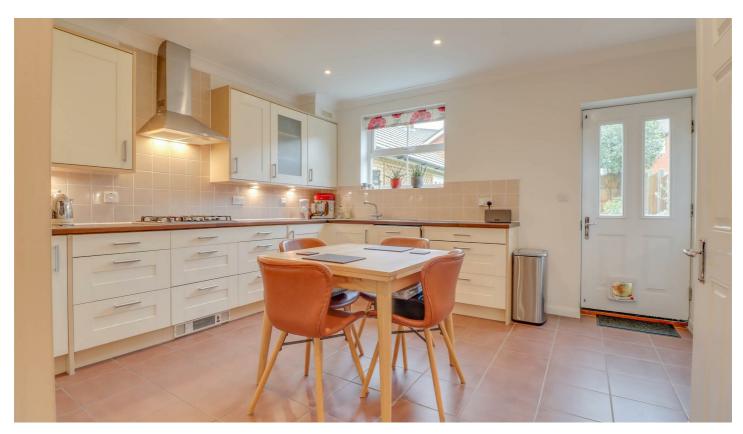

#### KITCHEN / DINER

#### 15'10 x 14

Double glazed window and double glazed door to rear garden. Range of base and wall mounted units providing drawer and cupboard space with work top surface extending to incorporate inset sink unit with cupboard beneath. Tiling to floor and surround. Integrated dishwasher (untested). Space for washing machine. Built in oven and hob with extractor fan above (all untested). Under stairs cupboard.