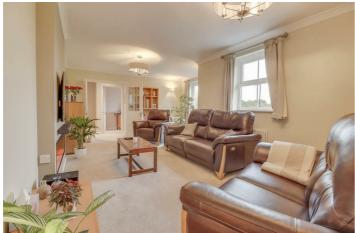

#### LIVING ROOM

#### 22'6 x 14'5

Double glazed window and double glazed French Doors to Juliet balcony with views over countryside.

Fireplace. Radiator (untested).