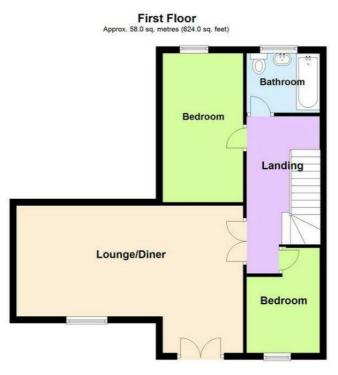

#### FIRST FLOOR LANDING

#### BATHROOM

Double glazed opaque window to rear. Suite comprising of low level WC, vanity wash hand basin and panel enclosed bath unit. Tilling to floor and surround. Radiator (untested).

#### BEDROOM THREE

14'8 x 8'4

Double glazed window to rear. Radiator (untested). Coved ceiling.

#### BEDROOM FOUR

10'10 x 7'4

Double glazed window to front. Radiator (untested).

#### LIVING ROOM

#### 22'6 x 14'5

Double glazed window and double glazed French Doors to Juliet balcony with views over countryside.

Fireplace. Radiator (untested).