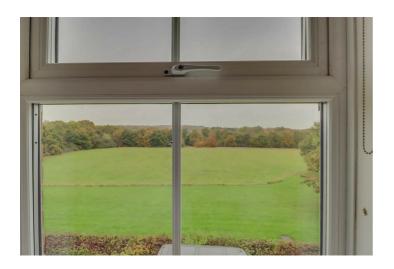

#### 22'6 x 14'5

Double glazed window and double glazed French Doors to Juliet balcony with views over countryside.

Fireplace. Radiator (untested).

#### BEDROOM ONE

13'10 x 11

Two double glazed windows to front with views over countryside. Two radiators (untested). Dual double wardrobe cupboards. Access to additional loft space.