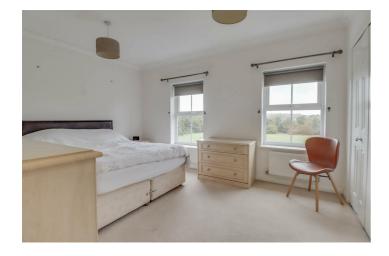

#### BEDROOM ONE

13'10 x 11

Two double glazed windows to front with views over countryside. Two radiators (untested). Dual double wardrobe cupboards. Access to additional loft space.