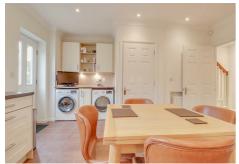

#### KITCHEN / DINER

#### 15'10 x 14

Double glazed window and double glazed door to rear garden. Range of base and wall mounted units providing drawer and cupboard space with work top surface extending to incorporate inset sink unit with cupboard beneath. Tiling to floor and surround. Integrated dishwasher (untested). Space for washing machine. Built in oven and hob with extractor fan above (all untested). Under stairs cupboard.