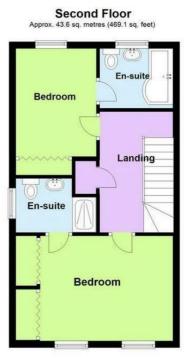

#### SECOND FLOOR LANDING

Access to loft. Airing cupboard. Coved ceiling.

#### BEDROOM ONE

13'10 x 11

Two double glazed windows to front with views over countryside. Two radiators (untested). Dual double wardrobe cupboards. Access to additional loft space.

#### **EN-SUITE BATHROOM**

Double glazed opaque window to rear. Suite comprising of low level WC, vanity wash hand basin and panel enclosed bath unit. Radiator (untested). Tiled surround. Extractor fan (untested).

#### BEDROOM TWO

10'6 x 8'6

Double glazed window to rear. Radiator (untested). Built in double wardrobe cupboard. Airing cupboard.