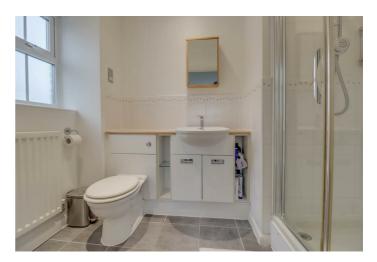

#### BATHROOM

Double glazed opaque window to rear. Suite comprising of low level WC, vanity wash hand basin and panel enclosed bath unit. Tilling to floor and surround. Radiator (untested).

#### **EN-SUITE BATHROOM**

Double glazed opaque window to rear. Suite comprising of low level WC, vanity wash hand basin and panel enclosed bath unit. Radiator (untested). Tiled surround. Extractor fan (untested).