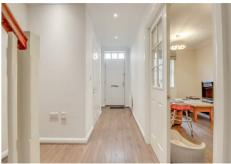

#### ENTRANCE HALLWAY

Laminate finish to floor. Radiator (untested). Cloaks storage cupboard.