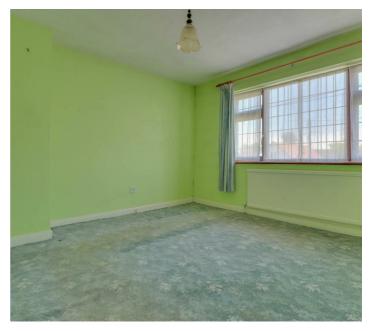

#### **BEDROOM ONE**

12'10 x 11'4 Double glazed window to rear. Radiator (untested).

#### BEDROOM TWO

11'4 x 11'2 Double glazed window to front. Radiator (untested).

#### **BEDROOM THREE**

8'2 x 7'2 Double glazed window to front. Radiator (untested). Over stairs cupboard.