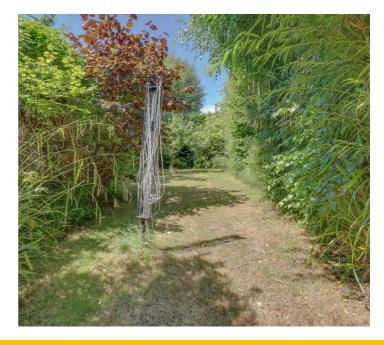

## WESTERLY REAR GARDEN

approaching 70ft Commencing with paved patio to immediate rear with remainder laid to lawn with flower and shrub borders. Fencing to boundaries.