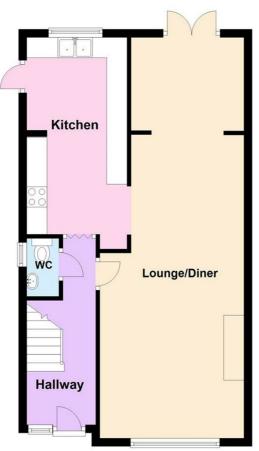

#### ENTRANCE HALL

Double glazed panelling to front. Under stairs cupboard.

## CLOAKROOM

Double glazed opaque window to side. Suite comprising of low level WC and wash hand basin. Tiling to floor and surround.

#### LOUNGE/DINER

15' x 11'8 Double glazed window to front. Two radiators (untested). Fireplace.

#### **KITCHEN**

17' x 8'

Double glazed windows to rear and side. Double glazed doors to side. Range of base and wall mounted units providing drawer and cupboard space with work top surface extending to incorporate inset sink unit with cupboard beneath. Built in double oven and hob (all untested). Space for appliances.

Approx. 56.2 sq. metres (604.8 sq. feet)

First Floor Approx. 39.7 sq. metres (427.0 sq. feet)

wickford@quirkandpartners.co.uk https://quirkandpartners.co.uk/conta