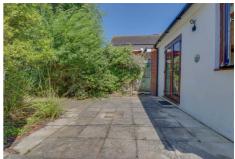

## WESTERLY REAR GARDEN

approaching 70ft Commencing with paved patio to immediate rear with remainder laid to lawn with flower and shrub borders. Fencing to boundaries.