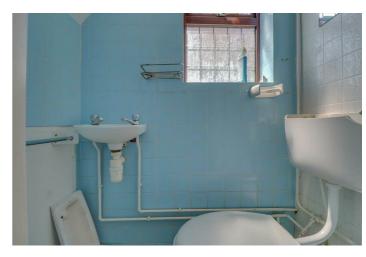

## BATHROOM

8' x 6' Double glazed opaque window to rear. Suite comprising of low level WC, pedestal wash hand basin and panel enclosed bath unit. Electric radiator/rail (untested). Tiled surorund.