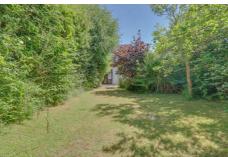

## WESTERLY REAR GARDEN

approaching 70ft Commencing with paved patio to immediate rear with remainder laid to lawn with flower and shrub borders. Fencing to boundaries.