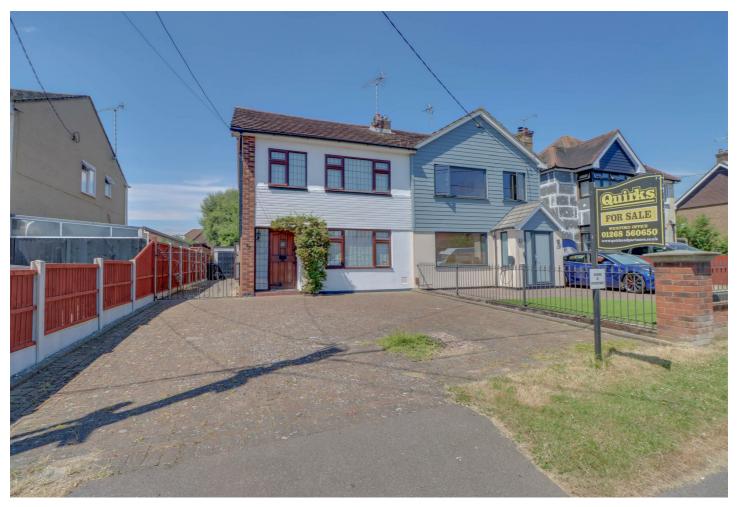

# Guernsey Gardens, Wickford

£385,000

- Lounge/Diner 15' x 11'8
- Study Area 8'8 x 8'
- 3 First Floor Bedrooms
- Detached Garage & Driveway

- Dining Area 9'8 x 9'4
- Kitchen 17' x 8'
- Westerly Garden to Rear
- No Onward Chain

wickford@quirkandpartners.co.uk https://quirkandpartners.co.uk/contac 3 BEDROOM SEMI-DETACHED. 70FT WESTERLY REAR GARDEN. DETACHED GARAGE & DRIVEWAY. NO ONWARD CHAIN. Situated in a convenient and popular location set within walking distance of town and station is this 3 bedroom semi-detached requiring some modernisation benefitting from accommodation including lounge/diner 15' x 11'8, dining area 9'8' x 9'4, study area 8'8 x 8', kitchen 17' x 8, 3 first floor bedrooms and bathroom. The property's specification includes double glazed windows, gas fired radiator heating (untested), westerly rear garden approaching 70ft, detached garage and driveway. No onward chain.