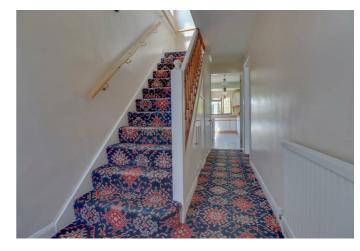

ances.

#### FIRST FLOOR LANDING

Double glazed opaque window to side. Access to loft.

#### **BEDROOM ONE**

12'10 x 11'4 Double glazed window to rear. Radiator (untested).

#### BEDROOM TWO

11'4 x 11'2 Double glazed window to front. Radiator (untested).

#### **BEDROOM THREE**

8'2 x 7'2 Double glazed window to front. Radiator (untested). Over stairs cupboard.

## BATHROOM

8' x 6' Double glazed opaque window to rear. Suite comprising of low level WC, pedestal wash hand basin and panel enclosed bath unit. Electric radiator/rail (untested). Tiled surorund.

## WESTERLY REAR GARDEN

approaching 70ft Commencing with paved patio to immediate rear with remainder laid to lawn with flower and shrub borders. Fencing to boundaries.

#### DETACHED GARAGE

With long independent driveway to side.























## EPC Rating:

D

|                       |                                   |          |   | Current | Potentia |
|-----------------------|-----------------------------------|----------|---|---------|----------|
| Very energy efficient | t - lower runnir                  | ng costs |   | Guilent | , otenua |
| (92 plus) A           |                                   |          |   |         |          |
|                       |                                   |          |   |         |          |
| (81-91) B             |                                   |          |   |         | 82       |
| (69-80)               | C                                 |          |   | 67      |          |
| (55-68)               |                                   |          |