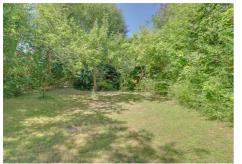

## WESTERLY REAR GARDEN

approaching 70ft Commencing with paved patio to immediate rear with remainder laid to lawn with flower and shrub borders. Fencing to boundaries.