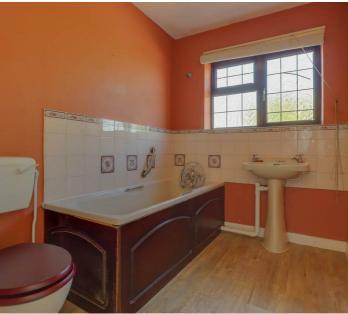

## BATHROOM

8' x 6' Double glazed opaque window to rear. Suite comprising of low level WC, pedestal wash hand basin and panel enclosed bath unit. Electric radiator/rail (untested). Tiled surorund.