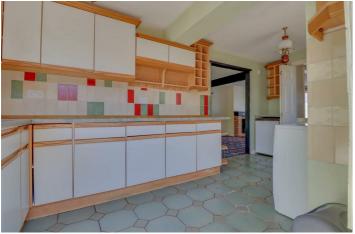

#### **KITCHEN**

17' x 8'

Double glazed windows to rear and side. Double glazed doors to side. Range of base and wall mounted units providing drawer and cupboard space with work top surface extending to incorporate inset sink unit with cupboard beneath. Built in double oven and hob (all untested). Space for appliances.