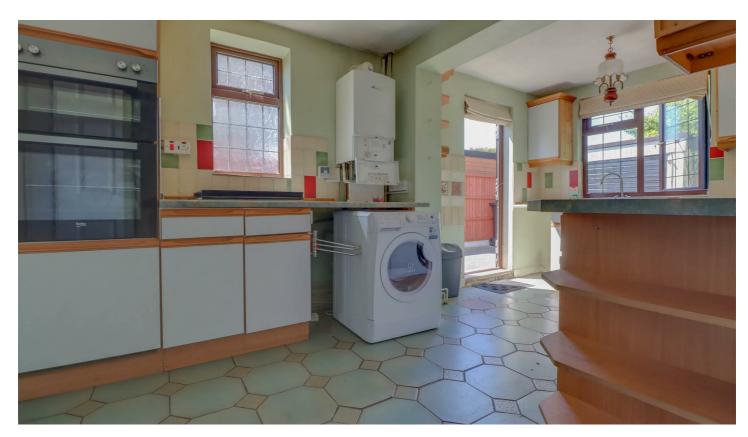

#### **KITCHEN**

17' x 8'

Double glazed windows to rear and side. Double glazed doors to side. Range of base and wall mounted units providing drawer and cupboard space with work top surface extending to incorporate inset sink unit with cupboard beneath. Built in double oven and hob (all untested). Space for appliances.