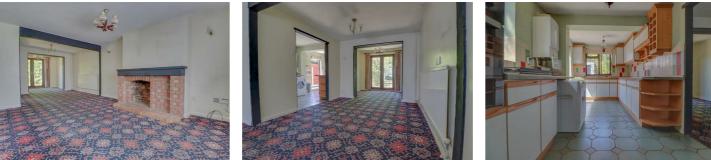

#### LOUNGE/DINER

15' x 11'8 Double glazed window to front. Two radiators (untested). Fireplace.

#### **DINING AREA**

9'4 x 9'8 Open plan to:

#### **KITCHEN**

17' x 8'

Double glazed windows to rear and side. Double glazed doors to side. Range of base and wall mounted units providing drawer and cupboard space with work top surface extending to incorporate inset sink unit with cupboard beneath. Built in double oven and hob (all untested). Space for appliances.