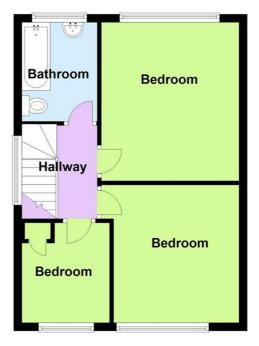

#### FIRST FLOOR LANDING

Double glazed opaque window to side. Access to loft.

#### **BEDROOM ONE**

12'10 x 11'4 Double glazed window to rear. Radiator (untested).

#### BEDROOM TWO

11'4 x 11'2 Double glazed window to front. Radiator (untested).

#### **BEDROOM THREE**

8'2 x 7'2 Double glazed window to front. Radiator (untested). Over stairs cupboard.

## BATHROOM

8' x 6' Double glazed opaque window to rear. Suite comprising of low level WC, pedestal wash hand basin and panel enclosed bath unit. Electric radiator/rail (untested). Tiled surorund.

Approx. 56.2 sq. metres (604.8 sq. feet)

First Floor Approx. 39.7 sq. metres (427.0 sq. feet)

wickford@quirkandpartners.co.uk https://quirkandpartners.co.uk/conta