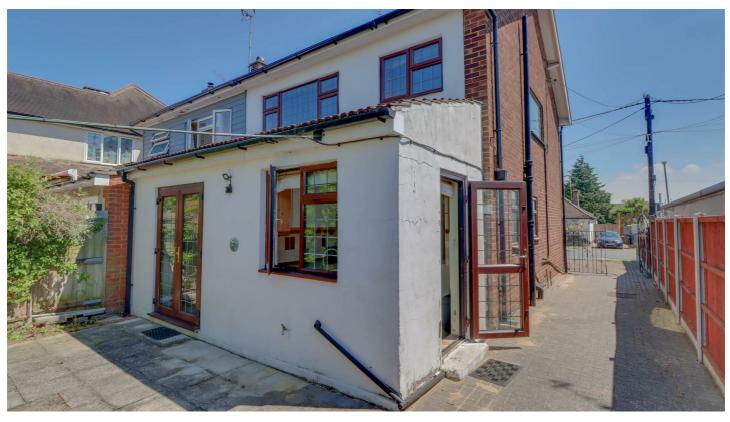

wickford@quirkandpartners.co.uk https://quirkandpartners.co.uk/contac 3 BEDROOM SEMI-DETACHED. 70FT WESTERLY REAR GARDEN. DETACHED GARAGE & DRIVEWAY. NO ONWARD CHAIN. Situated in a convenient and popular location set within walking distance of town and station is this 3 bedroom semi-detached requiring some modernisation benefitting from accommodation including lounge/diner 15' x 11'8, dining area 9'8' x 9'4, study area 8'8 x 8', kitchen 17' x 8, 3 first floor bedrooms and bathroom. The property's specification includes double glazed windows, gas fired radiator heating (untested), westerly rear garden approaching 70ft, detached garage and driveway. No onward chain.