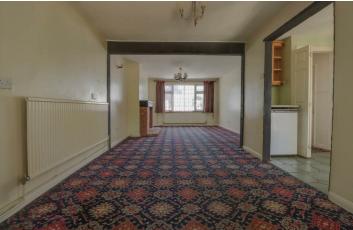

#### LOUNGE/DINER

15' x 11'8 Double glazed window to front. Two radiators (untested). Fireplace.

#### **DINING AREA**

9'4 x 9'8 Open plan to:

## STUDY AREA

8'8 x 8' Double glazed French doors to rear garden.