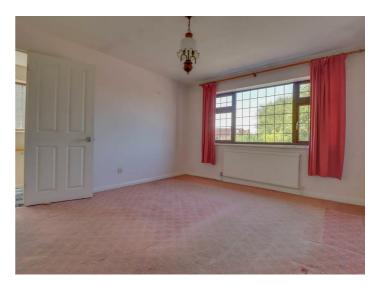

#### **BEDROOM ONE**

12'10 x 11'4 Double glazed window to rear. Radiator (untested).

#### BEDROOM TWO

11'4 x 11'2 Double glazed window to front. Radiator (untested).

#### **BEDROOM THREE**

8'2 x 7'2 Double glazed window to front. Radiator (untested). Over stairs cupboard.