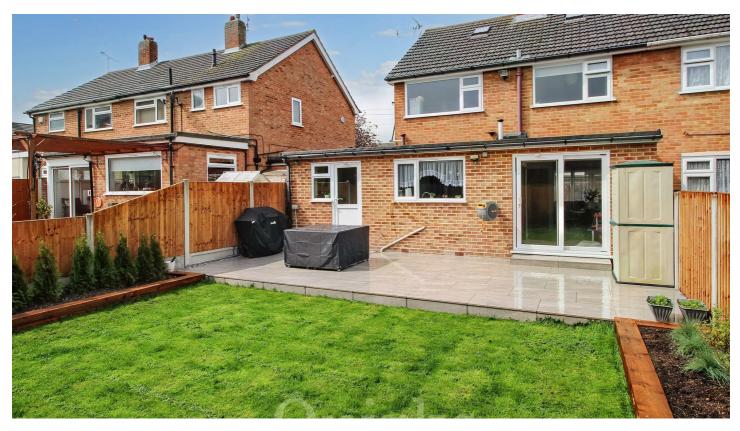

# 13 Pauline Gardens, Essex CM12 OLB

BEAUTIFULLY PRESENTED AND EXTENDED THREE BEDROOM SEMI-DETACHED HOUSE CLOSE IN CUL DE SAC CLOSE TO BRIGHTSIDE SCHOOL. From the moment you step inside this stunning home, you can see the attention to detail and quality this family home has to offer. The current owners have meticulously refurbished the property using quality materials, which is apparent as you move from room to room. From plug sockets, internal doors, kitchen and bathroom fittings, no expense has been spared. To the ground floor is a lounge opening onto the dining / family room with patio doors on to the rear garden. The refitted Wren kitchen has plenty of cupboards and storage, high gloss eye and base level units with work surfaces over. Integrated Bosch appliances including oven, microwave and induction hob. Off of the kitchen is a good size utility room and ground floor cloakroom. On the first floor are three bedrooms and a beautiful refitted bathroom with Villeroy and Boch sink and low level W.C. Panelled bath with Hans Grohe fittings and rainforest shower head over. The recently landscaped rear garden has a porcelain patio with the remainder being neatly laid to lawn with raised borders. To the front, the block paved driveway provides off road parking for 3 vehicles and leads to the attached garage with electric roller door.

REFITTED BATHROOM 9'5" x 5'1"

RECENTLY LANDSCAPED REAR GARDEN 35'0" × 28'0"

DRIVEWAY FOR THREE CARS

ATTACHED GARAGE