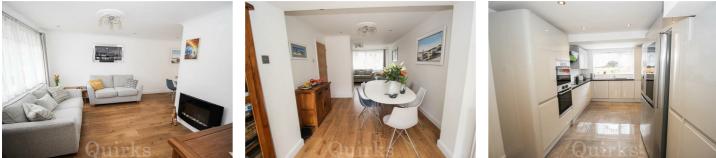

# 13 Pauline Gardens, Essex CM12 OLB

BEAUTIFULLY PRESENTED AND EXTENDED THREE BEDROOM SEMI-DETACHED HOUSE CLOSE IN CUL DE SAC CLOSE TO BRIGHTSIDE SCHOOL. From the moment you step inside this stunning home, you can see the attention to detail and quality this family home has to offer. The current owners have meticulously refurbished the property using quality materials, which is apparent as you move from room to room. From plug sockets, internal doors, kitchen and bathroom fittings, no expense has been spared. To the ground floor is a lounge opening onto the dining / family room with patio doors on to the rear garden. The refitted Wren kitchen has plenty of cupboards and storage, high gloss eye and base level units with work surfaces over. Integrated Bosch appliances including oven, microwave and induction hob. Off of the kitchen is a good size utility room and ground floor cloakroom. On the first floor are three bedrooms and a beautiful refitted bathroom with Villeroy and Boch sink and low level W.C. Panelled bath with Hans Grohe fittings and rainforest shower head over. The recently landscaped rear garden has a porcelain patio with the remainder being neatly laid to lawn with raised borders. To the front, the block paved driveway provides off road parking for 3 vehicles and leads to the attached garage with electric roller door.

ENTRANCE HALL 11'1" x 6'2"

LOUNGE/DINER 28'11" x 9'6"

REFITTED KITCHEN (WREN) 15'5" x 9'7"

UTILITY ROOM 7'2" x 6'3"

GROUND FLOOR CLOAKROOM

BEDROOM ONE 11'6" x 10'9"

BEDROOM TWO 9'7" x 8'9" BEDROOM THREE 8'7" x 8'0"