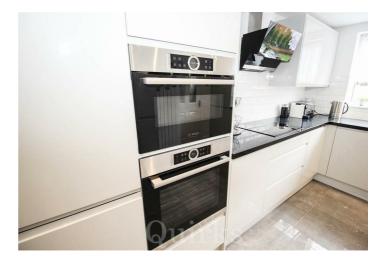

# 13 Pauline Gardens, Essex CM12 OLB

BEAUTIFULLY PRESENTED AND EXTENDED THREE BEDROOM SEMI-DETACHED HOUSE CLOSE IN CUL DE SAC CLOSE TO BRIGHTSIDE SCHOOL. From the moment you step inside this stunning home, you can see the attention to detail and quality this family home has to offer. The current owners have meticulously refurbished the property using quality materials, which is apparent as you move from room to room. From plug sockets, internal doors, kitchen and bathroom fittings, no expense has been spared. To the ground floor is a lounge opening onto the dining / family room with patio doors on to the rear garden. The refitted Wren kitchen has plenty of cupboards and storage, high gloss eye and base level units with work surfaces over. Integrated Bosch appliances including oven, microwave and induction hob. Off of the kitchen is a good size utility room and ground floor cloakroom. On the first floor are three bedrooms and a beautiful refitted bathroom with Villeroy and Boch sink and low level W.C. Panelled bath with Hans Grohe fittings and rainforest shower head over. The recently landscaped rear garden has a porcelain patio with the remainder being neatly laid to lawn with raised borders. To the front, the block paved driveway provides off road parking for 3 vehicles and leads to the attached garage with electric roller door.

ENTRANCE HALL 11'1" x 6'2"

LOUNGE/DINER 28'11" x 9'6"

REFITTED KITCHEN (WREN) 15'5" x 9'7"

UTILITY ROOM 7'2" x 6'3"

GROUND FLOOR CLOAKROOM

BEDROOM ONE 11'6" x 10'9"

BEDROOM TWO 9'7" x 8'9" BEDROOM THREE 8'7" x 8'0"