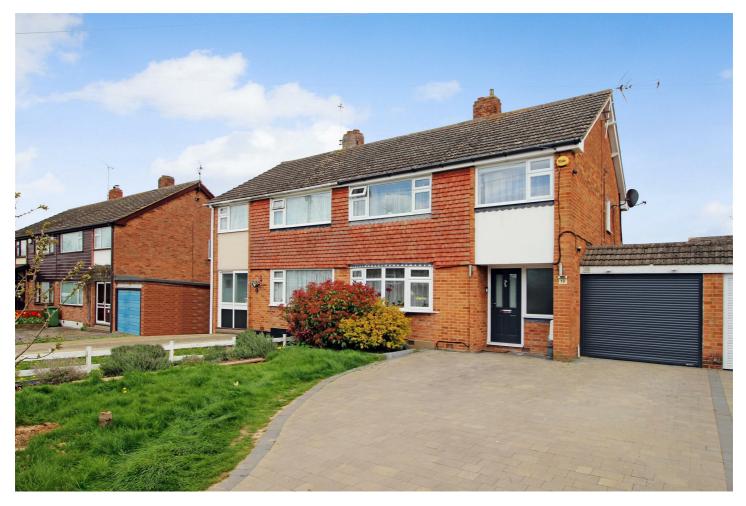

## 13 Pauline Gardens, Billericay, Essex, CM12 OLB

# 13 Pauline Gardens, Essex CM12 OLB

BEAUTIFULLY PRESENTED AND EXTENDED THREE BEDROOM SEMI-DETACHED HOUSE CLOSE IN CUL DE SAC CLOSE TO BRIGHTSIDE SCHOOL. From the moment you step inside this stunning home, you can see the attention to detail and quality this family home has to offer. The current owners have meticulously refurbished the property using quality materials, which is apparent as you move from room to room. From plug sockets, internal doors, kitchen and bathroom fittings, no expense has been spared. To the ground floor is a lounge opening onto the dining / family room with patio doors on to the rear garden. The refitted Wren kitchen has plenty of cupboards and storage, high gloss eye and base level units with work surfaces over. Integrated Bosch appliances including oven, microwave and induction hob. Off of the kitchen is a good size utility room and ground floor cloakroom. On the first floor are three bedrooms and a beautiful refitted bathroom with Villeroy and Boch sink and low level W.C. Panelled bath with Hans Grohe fittings and rainforest shower head over. The recently landscaped rear garden has a porcelain patio with the remainder being neatly laid to lawn with raised borders. To the front, the block paved driveway provides off road parking for 3 vehicles and leads to the attached garage with electric roller door.