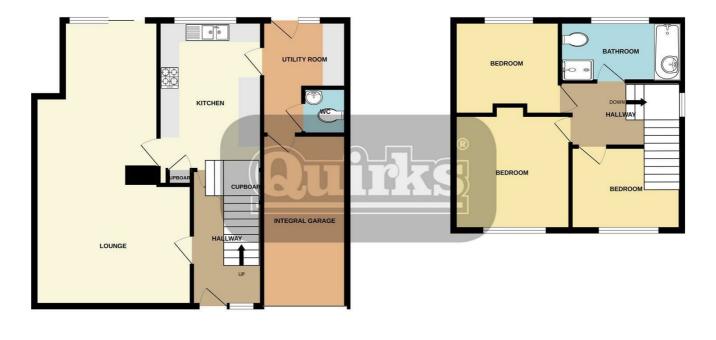

ENTRANCE HALL 11'1" x 6'2"

LOUNGE/DINER 28'11" x 9'6"

REFITTED KITCHEN (WREN) 15'5" x 9'7"

UTILITY ROOM 7'2" x 6'3"

GROUND FLOOR CLOAKROOM

BEDROOM ONE 11'6" x 10'9"

BEDROOM TWO 9'7" x 8'9" BEDROOM THREE 8'7" x 8'0"

REFITTED BATHROOM 9'5" x 5'1"

RECENTLY LANDSCAPED REAR GARDEN 35'0" × 28'0"

DRIVEWAY FOR THREE CARS

ATTACHED GARAGE

## E

GROUND FLOOR

1ST FLOOR

This floor plan is for illustrative purposes only. All representations including measurements, doors, windows and fixtures are approximate and NOT TO SCALE. The total floor area includes all floor space associated with the property including garages and outbuildings as depicted. No appliances or services are confirmed as included or tested. Made with Meronix #2023