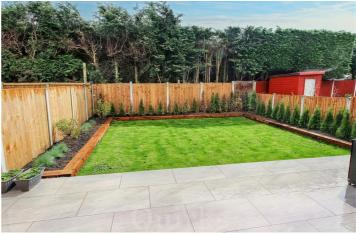

# 13 Pauline Gardens, Essex CM12 OLB

BEAUTIFULLY PRESENTED AND EXTENDED THREE BEDROOM SEMI-DETACHED HOUSE CLOSE IN CUL DE SAC CLOSE TO BRIGHTSIDE SCHOOL. From the moment you step inside this stunning home, you can see the attention to detail and quality this family home has to offer. The current owners have meticulously refurbished the property using quality materials, which is apparent as you move from room to room. From plug sockets, internal doors, kitchen and bathroom fittings, no expense has been spared. To the ground floor is a lounge opening onto the dining / family room with patio doors on to the rear garden. The refitted Wren kitchen has plenty of cupboards and storage, high gloss eye and base level units with work surfaces over. Integrated Bosch appliances including oven, microwave and induction hob. Off of the kitchen is a good size utility room and ground floor cloakroom. On the first floor are three bedrooms and a beautiful refitted bathroom with Villeroy and Boch sink and low level W.C. Panelled bath with Hans Grohe fittings and rainforest shower head over. The recently landscaped rear garden has a porcelain patio with the remainder being neatly laid to lawn with raised borders. To the front, the block paved driveway provides off road parking for 3 vehicles and leads to the attached garage with electric roller door.

REFITTED BATHROOM 9'5" x 5'1"

RECENTLY LANDSCAPED REAR GARDEN 35'0" × 28'0"

DRIVEWAY FOR THREE CARS

ATTACHED GARAGE