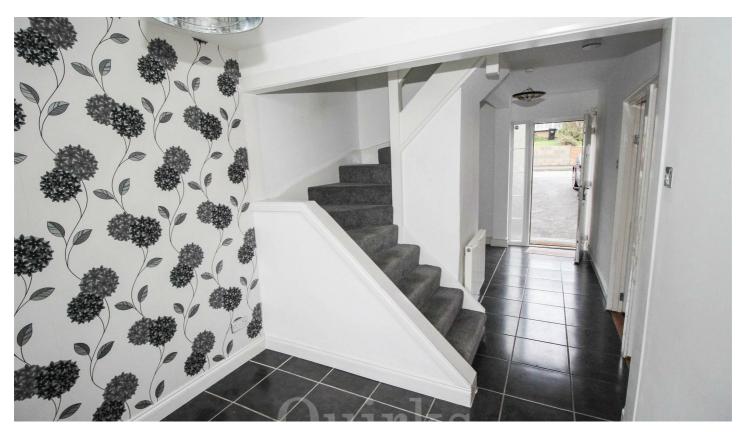

# 20 Salesbury Drive, Billericay CM11 2JH

SPACIOUS AND WELL MAINTAINED THREE BEDROOM HOUSE IN POPULAR SUNNYMEDE AREA WITH NO ONWARD CHAIN. A double glazed door leads into the very spacious entrance hall with stairs rising to the first floor, with cupboard under, tiled floor and smooth ceiling. The Dining Room has a double glazed picture window to the rear, with the lounge also having double glazed French Doors onto the rear garden. A spacious kitchen / breakfast room with double glazed window to front, eye and base level units with work surface over incorporating sink unit, wall mounted boiler, built in electric oven with electric hob and extractor fan over, space for washing machine, dishwasher and fridge/freezer, borrowed light from lounge and smooth ceiling. To the first floor are three bedrooms, all with double glazed windows, radiator and smooth ceiling. The bathroom and separate W.C complete the first floor. Externally there is a driveway to the front providing off road parking for two vehicles. The rear garden commences with decking leading to an area of artificial grass.

D

Council Tax Band:

ENTRANCE HALL 13'3" x 9' reducing to 4'3"

LOUNGE 18'5" x 10'11"

DINING ROOM 8'6" x 7'5"

KITCHEN / BREAKFAST ROOM 11' x 10'2"

LANDING

BEDROOM ONE 14'11" x 10'10"