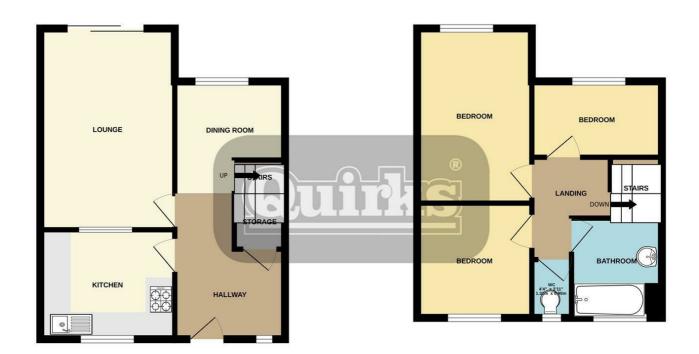

D

Council Tax Band:

ENTRANCE HALL 13'3" x 9' reducing to 4'3"

LOUNGE 18'5" x 10'11"

DINING ROOM 8'6" x 7'5"

KITCHEN / BREAKFAST ROOM 11' x 10'2"

LANDING

BEDROOM ONE 14'11" x 10'10"

BEDROOM TWO 10'4" x 10' 3" BEDROOM THREE

9'2" x 7'7"

BATHROOM 7'6" x 6'11"

SEPARATE W.C

REAR GARDEN 31' maximum

**DRIVEWAY FOR TWO VEHICLES** 

#### D

GROUND FLOOR 1ST FLOOR

This floor plain is for illustrative purposes only. All representations including measurements, doors, windows and fixtures are approximate and NOT to SCALE. The total floor are ain citudes all floor space associated with the property including garages and outbuildings as depicted. No appliances or services are confirmed as included or tested.