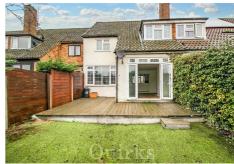

# 20 Salesbury Drive, Billericay CM11 2JH

SPACIOUS AND WELL MAINTAINED THREE BEDROOM HOUSE IN POPULAR SUNNYMEDE AREA WITH NO ONWARD CHAIN. A double glazed door leads into the very spacious entrance hall with stairs rising to the first floor, with cupboard under, tiled floor and smooth ceiling. The Dining Room has a double glazed picture window to the rear, with the lounge also having double glazed French Doors onto the rear garden. A spacious kitchen / breakfast room with double glazed window to front, eye and base level units with work surface over incorporating sink unit, wall mounted boiler, built in electric oven with electric hob and extractor fan over, space for washing machine, dishwasher and fridge/freezer, borrowed light from lounge and smooth ceiling. To the first floor are three bedrooms, all with double glazed windows, radiator and smooth ceiling. The bathroom and separate W.C complete the first floor. Externally there is a driveway to the front providing off road parking for two vehicles. The rear garden commences with decking leading to an area of artificial grass.

BEDROOM TWO 10'4" x 10' 3" BEDROOM THREE

9'2" x 7'7"

BATHROOM 7'6" x 6'11"

SEPARATE W.C

REAR GARDEN 31' maximum

**DRIVEWAY FOR TWO VEHICLES** 