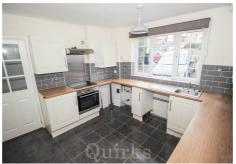

# 20 Salesbury Drive, Billericay CM11 2JH

SPACIOUS AND WELL MAINTAINED THREE BEDROOM HOUSE IN POPULAR SUNNYMEDE AREA WITH NO ONWARD CHAIN. A double glazed door leads into the very spacious entrance hall with stairs rising to the first floor, with cupboard under, tiled floor and smooth ceiling. The Dining Room has a double glazed picture window to the rear, with the lounge also having double glazed French Doors onto the rear garden. A spacious kitchen / breakfast room with double glazed window to front, eye and base level units with work surface over incorporating sink unit, wall mounted boiler, built in electric oven with electric hob and extractor fan over, space for washing machine, dishwasher and fridge/freezer, borrowed light from lounge and smooth ceiling. To the first floor are three bedrooms, all with double glazed windows, radiator and smooth ceiling. The bathroom and separate W.C complete the first floor. Externally there is a driveway to the front providing off road parking for two vehicles. The rear garden commences with decking leading to an area of artificial grass.

D

Council Tax Band:

ENTRANCE HALL 13'3" x 9' reducing to 4'3"

LOUNGE 18'5" x 10'11"

DINING ROOM 8'6" x 7'5"

KITCHEN / BREAKFAST ROOM 11' x 10'2"

LANDING

BEDROOM ONE 14'11" x 10'10"