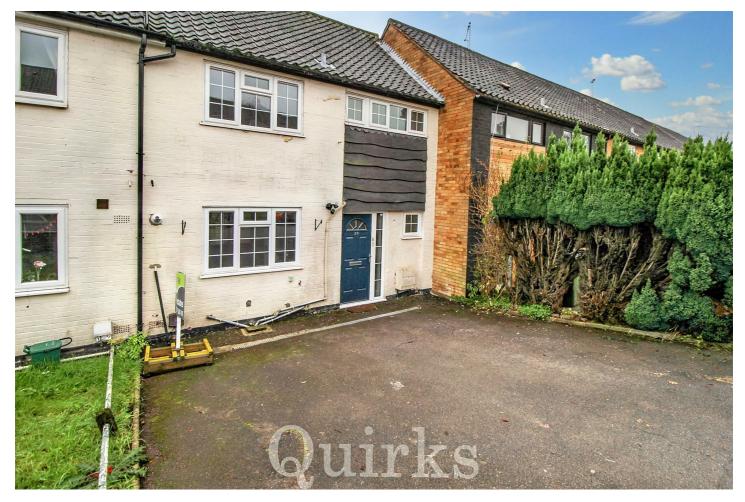

# 20 Salesbury Drive, Billericay CM11 2JH

SPACIOUS AND WELL MAINTAINED THREE BEDROOM HOUSE IN POPULAR SUNNYMEDE AREA WITH NO ONWARD CHAIN. A double glazed door leads into the very spacious entrance hall with stairs rising to the first floor, with cupboard under, tiled floor and smooth ceiling. The Dining Room has a double glazed picture window to the rear, with the lounge also having double glazed French Doors onto the rear garden. A spacious kitchen / breakfast room with double glazed window to front, eye and base level units with work surface over incorporating sink unit, wall mounted boiler, built in electric oven with electric hob and extractor fan over, space for washing machine, dishwasher and fridge/freezer, borrowed light from lounge and smooth ceiling. To the first floor are three bedrooms, all with double glazed windows, radiator and smooth ceiling. The bathroom and separate W.C complete the first floor. Externally there is a driveway to the front providing off road parking for two vehicles. The rear garden commences with decking leading to an area of artificial grass.

BEDROOM TWO 10'4" x 10' 3" BEDROOM THREE

9'2" x 7'7"

BATHROOM 7'6" x 6'11"

SEPARATE W.C

REAR GARDEN 31' maximum

**DRIVEWAY FOR TWO VEHICLES** 