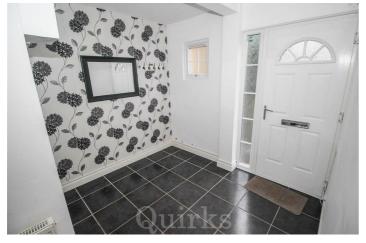

# 20 Salesbury Drive, Billericay CM11 2JH

SPACIOUS AND WELL MAINTAINED THREE BEDROOM HOUSE IN POPULAR SUNNYMEDE AREA WITH NO ONWARD CHAIN. A double glazed door leads into the very spacious entrance hall with stairs rising to the first floor, with cupboard under, tiled floor and smooth ceiling. The Dining Room has a double glazed picture window to the rear, with the lounge also having double glazed French Doors onto the rear garden. A spacious kitchen / breakfast room with double glazed window to front, eye and base level units with work surface over incorporating sink unit, wall mounted boiler, built in electric oven with electric hob and extractor fan over, space for washing machine, dishwasher and fridge/freezer, borrowed light from lounge and smooth ceiling. To the first floor are three bedrooms, all with double glazed windows, radiator and smooth ceiling. The bathroom and separate W.C complete the first floor. Externally there is a driveway to the front providing off road parking for two vehicles. The rear garden commences with decking leading to an area of artificial grass.

D

Council Tax Band:

ENTRANCE HALL 13'3" x 9' reducing to 4'3"

LOUNGE 18'5" x 10'11"

DINING ROOM 8'6" x 7'5"

KITCHEN / BREAKFAST ROOM 11' x 10'2"

LANDING

BEDROOM ONE 14'11" x 10'10"