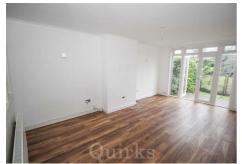

# 20 Salesbury Drive, Billericay CM11 2JH

SPACIOUS AND WELL MAINTAINED THREE BEDROOM HOUSE IN POPULAR SUNNYMEDE AREA WITH NO ONWARD CHAIN. A double glazed door leads into the very spacious entrance hall with stairs rising to the first floor, with cupboard under, tiled floor and smooth ceiling. The Dining Room has a double glazed picture window to the rear, with the lounge also having double glazed French Doors onto the rear garden. A spacious kitchen / breakfast room with double glazed window to front, eye and base level units with work surface over incorporating sink unit, wall mounted boiler, built in electric oven with electric hob and extractor fan over, space for washing machine, dishwasher and fridge/freezer, borrowed light from lounge and smooth ceiling. To the first floor are three bedrooms, all with double glazed windows, radiator and smooth ceiling. The bathroom and separate W.C complete the first floor. Externally there is a driveway to the front providing off road parking for two vehicles. The rear garden commences with decking leading to an area of artificial grass.