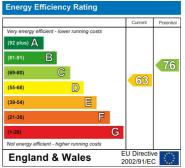

### **EPC** Rating:

D

Council Tax Band:

ENTRANCE HALL 13'3" x 9' reducing to 4'3"

LOUNGE 18'5" x 10'11"

DINING ROOM 8'6" x 7'5"

KITCHEN / BREAKFAST ROOM 11' x 10'2"

LANDING

BEDROOM ONE 14'11" x 10'10"