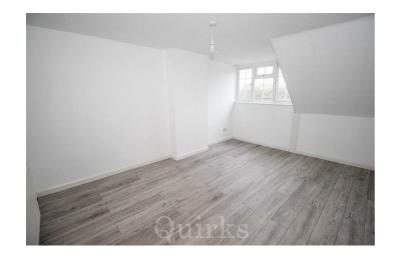

# 20 Salesbury Drive, Billericay CM11 2JH

SPACIOUS AND WELL MAINTAINED THREE BEDROOM HOUSE IN POPULAR SUNNYMEDE AREA WITH NO ONWARD CHAIN. A double glazed door leads into the very spacious entrance hall with stairs rising to the first floor, with cupboard under, tiled floor and smooth ceiling. The Dining Room has a double glazed picture window to the rear, with the lounge also having double glazed French Doors onto the rear garden. A spacious kitchen / breakfast room with double glazed window to front, eye and base level units with work surface over incorporating sink unit, wall mounted boiler, built in electric oven with electric hob and extractor fan over, space for washing machine, dishwasher and fridge/freezer, borrowed light from lounge and smooth ceiling. To the first floor are three bedrooms, all with double glazed windows, radiator and smooth ceiling. The bathroom and separate W.C complete the first floor. Externally there is a driveway to the front providing off road parking for two vehicles. The rear garden commences with decking leading to an area of artificial grass.

D

Council Tax Band:

ENTRANCE HALL 13'3" x 9' reducing to 4'3"

LOUNGE 18'5" x 10'11"

DINING ROOM 8'6" x 7'5"

KITCHEN / BREAKFAST ROOM 11' x 10'2"

LANDING

BEDROOM ONE 14'11" x 10'10"

BEDROOM TWO 10'4" x 10' 3" BEDROOM THREE

9'2" x 7'7"

BATHROOM 7'6" x 6'11"

SEPARATE W.C

REAR GARDEN 31' maximum

**DRIVEWAY FOR TWO VEHICLES** 