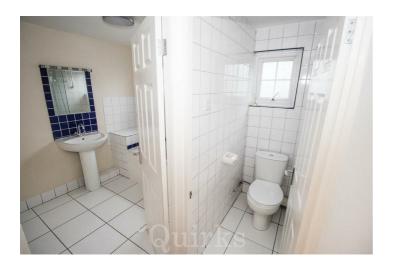

# 20 Salesbury Drive, Billericay CM11 2JH

SPACIOUS AND WELL MAINTAINED THREE BEDROOM HOUSE IN POPULAR SUNNYMEDE AREA WITH NO ONWARD CHAIN. A double glazed door leads into the very spacious entrance hall with stairs rising to the first floor, with cupboard under, tiled floor and smooth ceiling. The Dining Room has a double glazed picture window to the rear, with the lounge also having double glazed French Doors onto the rear garden. A spacious kitchen / breakfast room with double glazed window to front, eye and base level units with work surface over incorporating sink unit, wall mounted boiler, built in electric oven with electric hob and extractor fan over, space for washing machine, dishwasher and fridge/freezer, borrowed light from lounge and smooth ceiling. To the first floor are three bedrooms, all with double glazed windows, radiator and smooth ceiling. The bathroom and separate W.C complete the first floor. Externally there is a driveway to the front providing off road parking for two vehicles. The rear garden commences with decking leading to an area of artificial grass.

BEDROOM TWO 10'4" x 10' 3" BEDROOM THREE

9'2" x 7'7"

BATHROOM 7'6" x 6'11"

SEPARATE W.C

REAR GARDEN 31' maximum

**DRIVEWAY FOR TWO VEHICLES** 