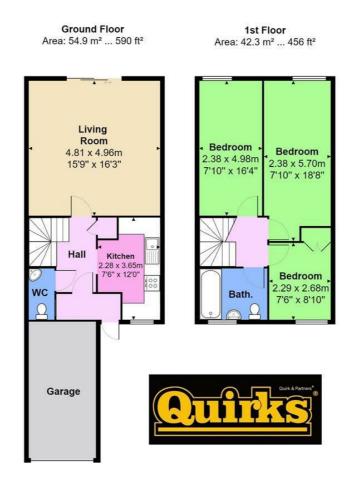

# 8 Parklands, Billericay CM11 1AS

Located within a stones throw from Billericay's High Street and mainline railway station is this three bedroom terraced house with a driveway providing off street parking and garage. The property offers spacious accommodation througout. Upon entry is the porch which follows through to the internal hallway, leading through to the kitchen to the right and the lounge/diner straight on. The Lounge has sliding patio doors leading out to the garden thereafter. On the first floor are the three bedrooms with Bedrooms One and Two being double rooms and the third being a good size single. The family bathroom is a good size and comprises of three piece white suite with hand basin, toilet and a bath. Externally the garden is East Facing and has a gate at the end which leads directly out to Norsey Road. To the front, there is a single garage and a driveway offering parking for one car with fruther grass space which could be converted to further driveway space. The property is in need of modernisation throughout and has the added benefit of being offered with No Onward Chain.

Council Tax Band: C

Porch 7'7 x 3'0

Entrance Hall 9'0 x 8'8

Downstairs Cloakroom 6'0 x 2'4

Kitchen 12'0 x 7'6

Living Room 16'3 x 15'9

Landing 8'11 x 5'9

Bedroom One 18'8 x 7'10

Bedroom Two 16'4 x 7'10

Bedroom Three 8'10 x 7'6

Family Bathroom 8'0 x 5'8

Garage

Garden

#### C

Total Area: 97.2 m2 ... 1046 ft2

Whilst every effort has been made to ensure accuracy, measurements of doors, windows and other items are approximate and no responsibility is taken for any error, omission or mis statement. This plan is for illustrative purposes and so only be used as such.