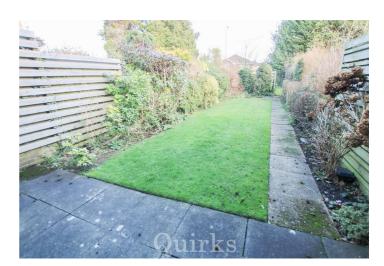

# 8 Parklands, Billericay CM11 1AS

Located within a stones throw from Billericay's High Street and mainline railway station is this three bedroom terraced house with a driveway providing off street parking and garage. The property offers spacious accommodation througout. Upon entry is the porch which follows through to the internal hallway, leading through to the kitchen to the right and the lounge/diner straight on. The Lounge has sliding patio doors leading out to the garden thereafter. On the first floor are the three bedrooms with Bedrooms One and Two being double rooms and the third being a good size single. The family bathroom is a good size and comprises of three piece white suite with hand basin, toilet and a bath. Externally the garden is East Facing and has a gate at the end which leads directly out to Norsey Road. To the front, there is a single garage and a driveway offering parking for one car with fruther grass space which could be converted to further driveway space. The property is in need of modernisation throughout and has the added benefit of being offered with No Onward Chain.

Bedroom Two 16'4 x 7'10

Bedroom Three 8'10 x 7'6

Family Bathroom 8'0 x 5'8

Garage

Garden