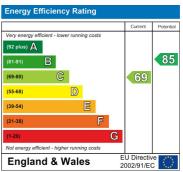

#### **EPC Rating:**

#### C

Total Area: 97.2 m2 ... 1046 ft2

Whilst every effort has been made to ensure accuracy, measurements of doors, windows and other items are approximate and no responsibility is taken for any error, omission or mis statement. This plan is for illustrative purposes and so only be used as such.