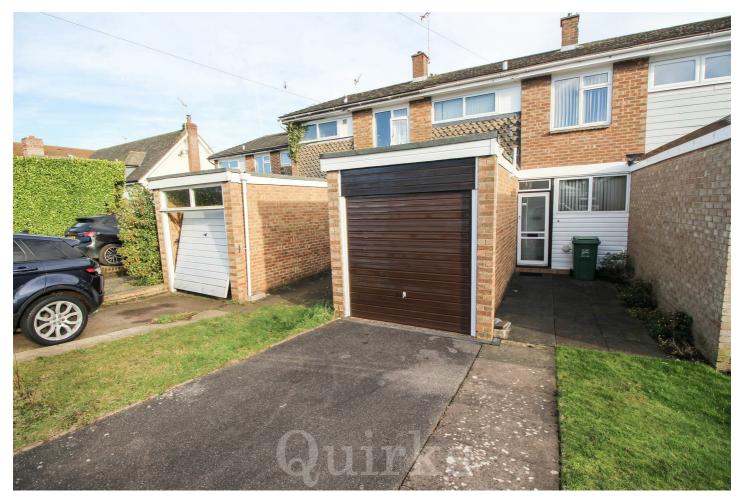

# 8 Parklands, Billericay CM11 1AS

Located within a stones throw from Billericay's High Street and mainline railway station is this three bedroom terraced house with a driveway providing off street parking and garage. The property offers spacious accommodation througout. Upon entry is the porch which follows through to the internal hallway, leading through to the kitchen to the right and the lounge/diner straight on. The Lounge has sliding patio doors leading out to the garden thereafter. On the first floor are the three bedrooms with Bedrooms One and Two being double rooms and the third being a good size single. The family bathroom is a good size and comprises of three piece white suite with hand basin, toilet and a bath. Externally the garden is East Facing and has a gate at the end which leads directly out to Norsey Road. To the front, there is a single garage and a driveway offering parking for one car with fruther grass space which could be converted to further driveway space. The property is in need of modernisation throughout and has the added benefit of being offered with No Onward Chain.

Bedroom Two 16'4 x 7'10

Bedroom Three 8'10 x 7'6

Family Bathroom 8'0 x 5'8

Garage

Garden