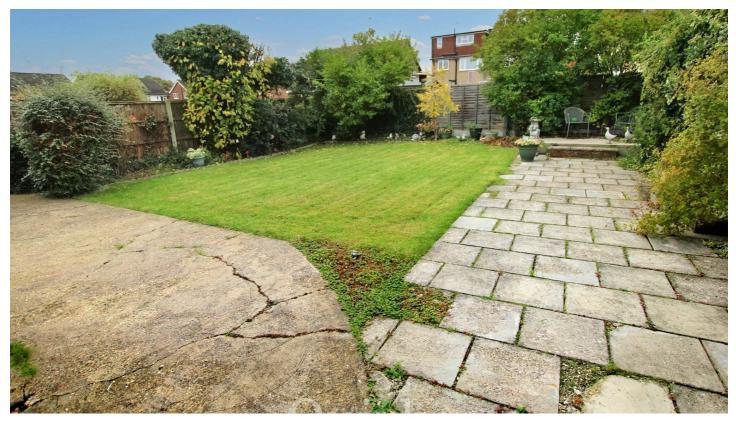

Located within a close distance to the local schools and shops, is this spacious detached three bedroom family home. Upon entry is the light and bright hallway with the doors leading to the downstairs W.C, lounge and the kitchen / breakfast room with access to the stairs. The Kitchen area is fitted with white units and wood effect counter tops with space for appliances and offering an under stair storage cupboard and patio door to the garden thereafter. The Breakfast Room has space for an eight person dining table. The lounge runs the entire length of the house and leads through to the second reception room which could be used for a dining room / playroom or study and offers patio doors to the garden. On the first floor are the three bedrooms with the master having an additional dressing area. There is also the added benefit of the loft having been converted to a large 22ft room with windows and heating. Externally, to the front, there is a driveway which provides ample off street parking for 4-5 cars and a single garage. To the rear of the property is the well maintained south westerly mature garden with patio, lawn and decking area at the rear providing seating space in the sun at all times of the day.