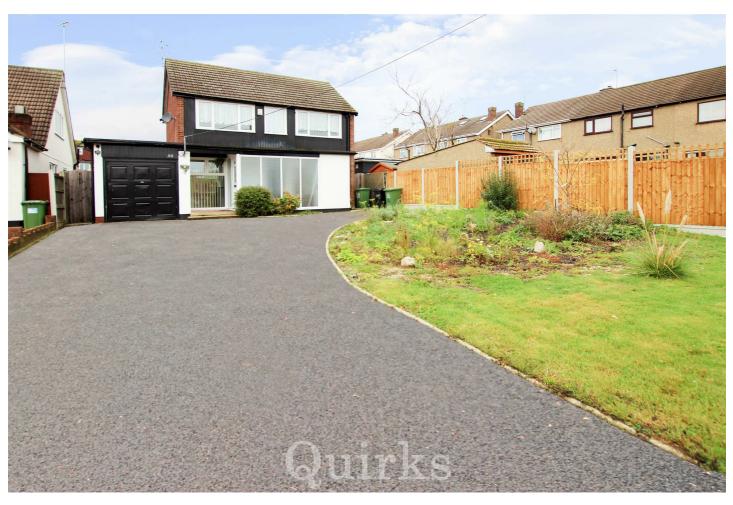

Located within a close distance to the local schools and shops, is this spacious detached three bedroom family home. Upon entry is the light and bright hallway with the doors leading to the downstairs W.C, lounge and the kitchen / breakfast room with access to the stairs. The Kitchen area is fitted with white units and wood effect counter tops with space for appliances and offering an under stair storage cupboard and patio door to the garden thereafter. The Breakfast Room has space for an eight person dining table. The lounge runs the entire length of the house and leads through to the second reception room which could be used for a dining room / playroom or study and offers patio doors to the garden. On the first floor are the three bedrooms with the master having an additional dressing area. There is also the added benefit of the loft having been converted to a large 22ft room with windows and heating. Externally, to the front, there is a driveway which provides ample off street parking for 4-5 cars and a single garage. To the rear of the property is the well maintained south westerly mature garden with patio, lawn and decking area at the rear providing seating space in the sun at all times of the day.