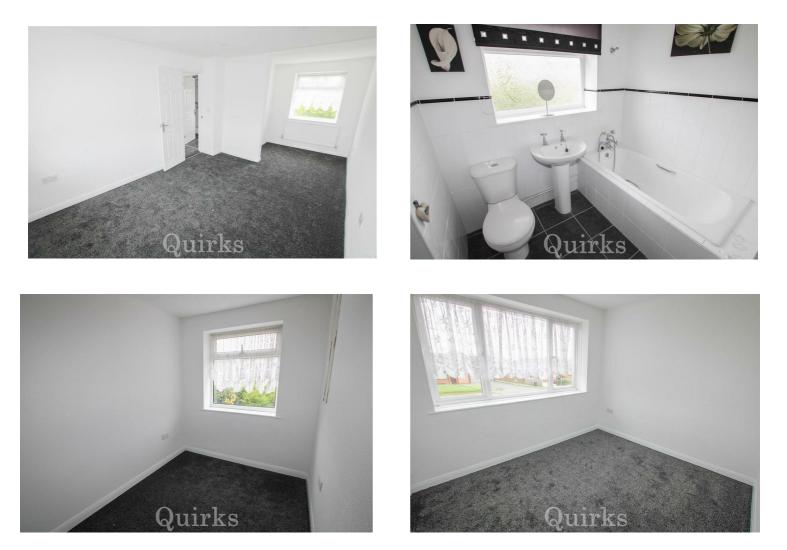

Located within a close distance to the local schools and shops, is this spacious detached three bedroom family home. Upon entry is the light and bright hallway with the doors leading to the downstairs W.C, lounge and the kitchen / breakfast room with access to the stairs. The Kitchen area is fitted with white units and wood effect counter tops with space for appliances and offering an under stair storage cupboard and patio door to the garden thereafter. The Breakfast Room has space for an eight person dining table. The lounge runs the entire length of the house and leads through to the second reception room which could be used for a dining room / playroom or study and offers patio doors to the garden. On the first floor are the three bedrooms with the master having an additional dressing area. There is also the added benefit of the loft having been converted to a large 22ft room with windows and heating. Externally, to the front, there is a driveway which provides ample off street parking for 4-5 cars and a single garage. To the rear of the property is the well maintained south westerly mature garden with patio, lawn and decking area at the rear providing seating space in the sun at all times of the day.

Council Tax Band: E

Entrance Hall 11'6 x 5'6

Kitchen / Breakfast Room 14'4 x 13'4

Lounge 18'4 x 10'0

Dining Room / Study 12'0 x 7'6

Bedroom One 12'10 x 11'11

Dressing Area 7'0 x 5'6 Bedroom Two 10'0 x 9'8

Bedroom Three 9'10 x 6'8

Bathroom 9'7 x 6'5

Loft Room 22 '0 x 7'8

Garage