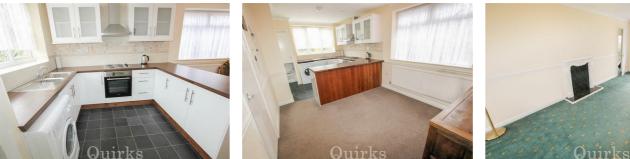

Located within a close distance to the local schools and shops, is this spacious detached three bedroom family home. Upon entry is the light and bright hallway with the doors leading to the downstairs W.C, lounge and the kitchen / breakfast room with access to the stairs. The Kitchen area is fitted with white units and wood effect counter tops with space for appliances and offering an under stair storage cupboard and patio door to the garden thereafter. The Breakfast Room has space for an eight person dining table. The lounge runs the entire length of the house and leads through to the second reception room which could be used for a dining room / playroom or study and offers patio doors to the garden. On the first floor are the three bedrooms with the master having an additional dressing area. There is also the added benefit of the loft having been converted to a large 22ft room with windows and heating. Externally, to the front, there is a driveway which provides ample off street parking for 4-5 cars and a single garage. To the rear of the property is the well maintained south westerly mature garden with patio, lawn and decking area at the rear providing seating space in the sun at all times of the day.

Council Tax Band: E

Entrance Hall 11'6 x 5'6

Kitchen / Breakfast Room 14'4 x 13'4

Lounge 18'4 x 10'0

Dining Room / Study 12'0 x 7'6

Bedroom One 12'10 x 11'11

Dressing Area 7'0 x 5'6 Bedroom Two 10'0 x 9'8

Bedroom Three 9'10 x 6'8