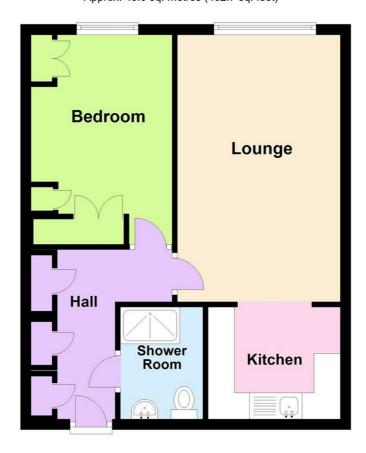

# **Entrance Hall**

Wall mounted security telephone entry intercom, heater, access to accommodation further doors to airing cupboard and two storage cupboards and loft

# Showeroom

Fully tiled walls, extraction, suite in white comprising low flush wc and wash hand basin inset to vanity unit, double width shower cubicle with shower and glazed screen

# Bedroom

# 13 x 9

Double glazed window to flank offering views of the gardens, heater, textured ceiling with coved surround, fitted wardrobes and over bed unit and fitted drawers

# Lounge

16'5 x 10'3

Double glazed window to flank overlooking garden, open aspect to kitchen, heater, textured ceiling with coved surround

# Kitchen

8'1 x 6'8

Range of wood effect units to ground and eye level incorporating complimentary roll edged worksurfaces, sink unit with mixer taps, space for fridge/freezer, cooker space with cooker hood over, textured ceiling with coved surround

# LEASE DETAILS

LEASE 99 YEARS FROM 01/04/1988 GROUND RENT £280.00 PER ANNUM SERVICE CHARGE £1732.80 AN INTERVIEW WILL BE REQUIRED WITH THE ESTATE MANAGER

EPC Rating: c

Approx. 43.0 sq. metres (462.7 sq. feet)