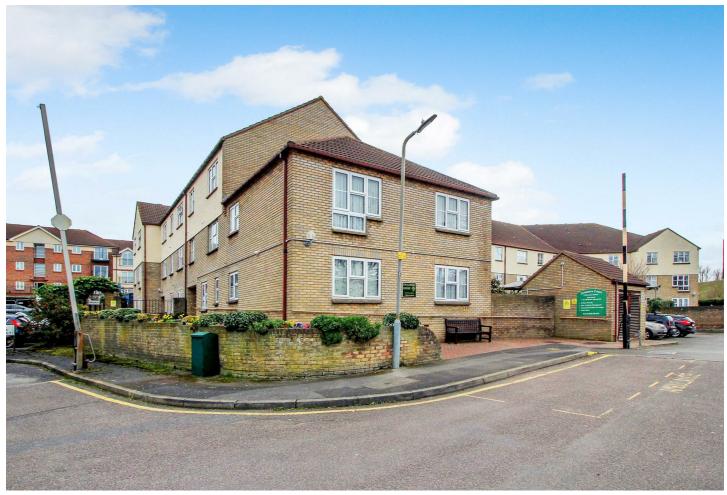

# Stilemans, Wickford

# £210,000

- Entrance Hall
- Kitchen 8'1 x 6'6
- Shower Room
- Parking & Visitors Parking
- Epc C

- Lounge 16'5 x 10'3
- Bedroom 13' x 9'
- Communal Gardens
- No Onward Chain
- Council Tax A

A SECOND FLOOR RETIREMENT APARTMENT located in the centre of WICKFORD being offered for sale with NO ONWARD CHAIN. The property is DOUBLE GLAZED and has a REFITTED SHOWEROOM and MODERN KITCHEN. The development has PARKING as well as communal area's so you can mingle with other like minded residents if you wish and join in with some of the organised activities whilst having your own apartment and privacy. Keys are held for immediate viewings