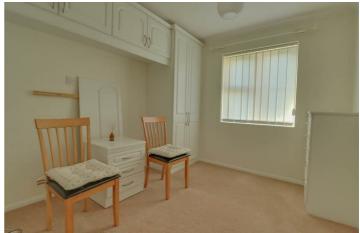

# Bedroom

# 13 x 9

Double glazed window to flank offering views of the gardens, heater, textured ceiling with coved surround, fitted wardrobes and over bed unit and fitted drawers