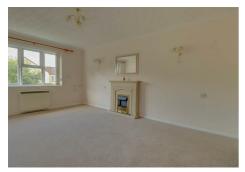

# Lounge

16'5 x 10'3

Double glazed window to flank overlooking garden, open aspect to kitchen, heater, textured ceiling with coved surround