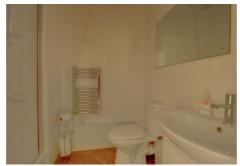

# Showeroom

Fully tiled walls, extraction, suite in white comprising low flush wc and wash hand basin inset to vanity unit, double width shower cubicle with shower and glazed screen