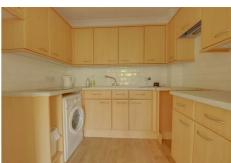

# Kitchen

8'1 x 6'8

Range of wood effect units to ground and eye level incorporating complimentary roll edged worksurfaces, sink unit with mixer taps, space for fridge/freezer, cooker space with cooker hood over, textured ceiling with coved surround