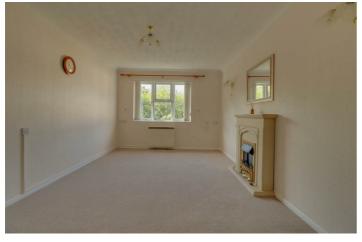

# Lounge

16'5 x 10'3

Double glazed window to flank overlooking garden, open aspect to kitchen, heater, textured ceiling with coved surround