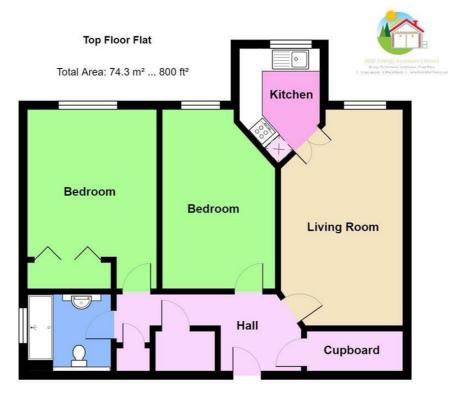

Council Tax Band: E

ENTRANCE HALLWAY 17'6" x 6'9"

LOUNGE / DINER 19'7" x 10'9"

KITCHEN 8'8" x 7'7"

BEDROOM ONE 13'8" x 11'4"

BEDROOM TWO 15'9" x 9'3"

SHOWER ROOM 7'3" x 6'9"

**COMMUNAL GARDEN** 