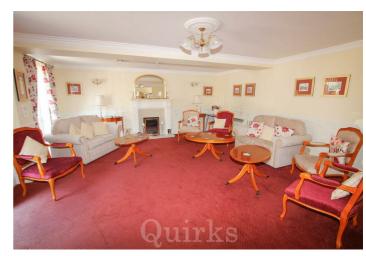

# Southwood Court, Billericay CM11 2RA

A well presented and spacious two bedroom retirement apartment, located on the second floor and enjoying a South facing aspect. Originally constructed by McCarthy & Stone, this modern property is suitable for those aged 60 or over. Facilities include lift access to all floors, emergency pull cord system to the house manager, built in intruder alarm, residents parking, communal garden, residents lounge & dining area, laundry room and guest bedroom with en-suite. Offered for sale with NO ONWARD CHAIN, this property has a large entrance hallway, with three built-in storage cupboards, a modern shower room with a three piece suite, including a double width shower cubicle. This excellent location, provides easy access to shops including Tesco convenience store, butchers, greengrocers, post office, florist, hairdressers and bus route. Internal viewing is essential to appreciate the standard of accommodation and sizeable living space on offer.