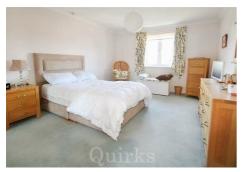

Council Tax Band: E

ENTRANCE HALLWAY 17'6" x 6'9"

LOUNGE / DINER 19'7" x 10'9"

KITCHEN 8'8" x 7'7"

BEDROOM ONE 13'8" x 11'4"

BEDROOM TWO 15'9" x 9'3"

SHOWER ROOM 7'3" x 6'9"

**COMMUNAL GARDEN** 