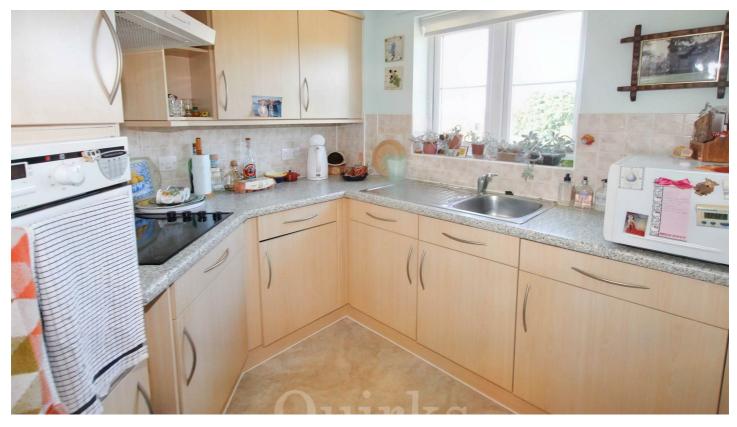

# Southwood Court, Billericay CM11 2RA

A well presented and spacious two bedroom retirement apartment, located on the second floor and enjoying a South facing aspect. Originally constructed by McCarthy & Stone, this modern property is suitable for those aged 60 or over. Facilities include lift access to all floors, emergency pull cord system to the house manager, built in intruder alarm, residents parking, communal garden, residents lounge & dining area, laundry room and guest bedroom with en-suite. Offered for sale with NO ONWARD CHAIN, this property has a large entrance hallway, with three built-in storage cupboards, a modern shower room with a three piece suite, including a double width shower cubicle. This excellent location, provides easy access to shops including Tesco convenience store, butchers, greengrocers, post office, florist, hairdressers and bus route. Internal viewing is essential to appreciate the standard of accommodation and sizeable living space on offer.

Council Tax Band: E

ENTRANCE HALLWAY 17'6" x 6'9"

LOUNGE / DINER 19'7" x 10'9"

KITCHEN 8'8" x 7'7"

BEDROOM ONE 13'8" x 11'4"

BEDROOM TWO 15'9" x 9'3"

SHOWER ROOM 7'3" x 6'9"

**COMMUNAL GARDEN** 