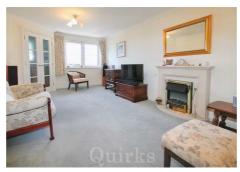

Council Tax Band: E

ENTRANCE HALLWAY 17'6" x 6'9"

LOUNGE / DINER 19'7" x 10'9"

KITCHEN 8'8" x 7'7"

BEDROOM ONE 13'8" x 11'4"

BEDROOM TWO 15'9" x 9'3"

SHOWER ROOM 7'3" x 6'9"

**COMMUNAL GARDEN** 