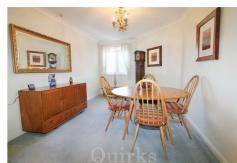

Council Tax Band: E

ENTRANCE HALLWAY 17'6" x 6'9"

LOUNGE / DINER 19'7" x 10'9"

KITCHEN 8'8" x 7'7"

BEDROOM ONE 13'8" x 11'4"

BEDROOM TWO 15'9" x 9'3"

SHOWER ROOM 7'3" x 6'9"

**COMMUNAL GARDEN** 