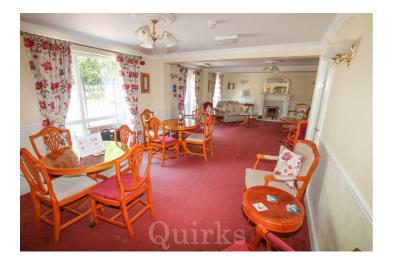

# Southwood Court, Billericay CM11 2RA

A well presented and spacious two bedroom retirement apartment, located on the second floor and enjoying a South facing aspect. Originally constructed by McCarthy & Stone, this modern property is suitable for those aged 60 or over. Facilities include lift access to all floors, emergency pull cord system to the house manager, built in intruder alarm, residents parking, communal garden, residents lounge & dining area, laundry room and guest bedroom with en-suite. Offered for sale with NO ONWARD CHAIN, this property has a large entrance hallway, with three built-in storage cupboards, a modern shower room with a three piece suite, including a double width shower cubicle. This excellent location, provides easy access to shops including Tesco convenience store, butchers, greengrocers, post office, florist, hairdressers and bus route. Internal viewing is essential to appreciate the standard of accommodation and sizeable living space on offer.