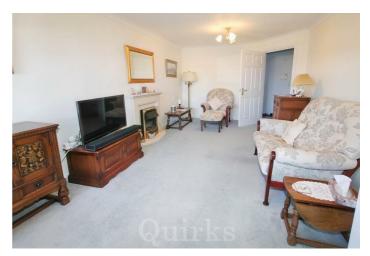

# Southwood Court, Billericay CM11 2RA

A well presented and spacious two bedroom retirement apartment, located on the second floor and enjoying a South facing aspect. Originally constructed by McCarthy & Stone, this modern property is suitable for those aged 60 or over. Facilities include lift access to all floors, emergency pull cord system to the house manager, built in intruder alarm, residents parking, communal garden, residents lounge & dining area, laundry room and guest bedroom with en-suite. Offered for sale with NO ONWARD CHAIN, this property has a large entrance hallway, with three built-in storage cupboards, a modern shower room with a three piece suite, including a double width shower cubicle. This excellent location, provides easy access to shops including Tesco convenience store, butchers, greengrocers, post office, florist, hairdressers and bus route. Internal viewing is essential to appreciate the standard of accommodation and sizeable living space on offer.

Council Tax Band: E

ENTRANCE HALLWAY 17'6" x 6'9"

LOUNGE / DINER 19'7" x 10'9"

KITCHEN 8'8" x 7'7"

BEDROOM ONE 13'8" x 11'4"

BEDROOM TWO 15'9" x 9'3"

SHOWER ROOM 7'3" x 6'9"

**COMMUNAL GARDEN** 