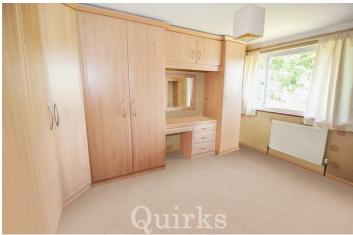

16' 10" x 8' 3"

**BEDROOM ONE** 

11' 10" x 11' 2"

**BEDROOM TWO** 

11' 9" x 9' 1"

BEDROOM THREE

9' 1" x 8' 10"

**BATHROOM** 