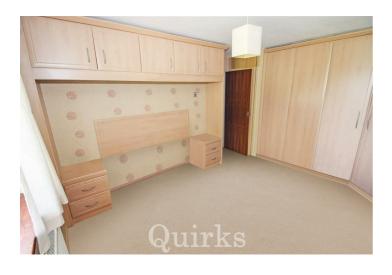

16' 10" x 8' 3"

**BEDROOM ONE** 

11' 10" x 11' 2"

**BEDROOM TWO** 

11' 9" x 9' 1"

BEDROOM THREE

9' 1" x 8' 10"

**BATHROOM** 