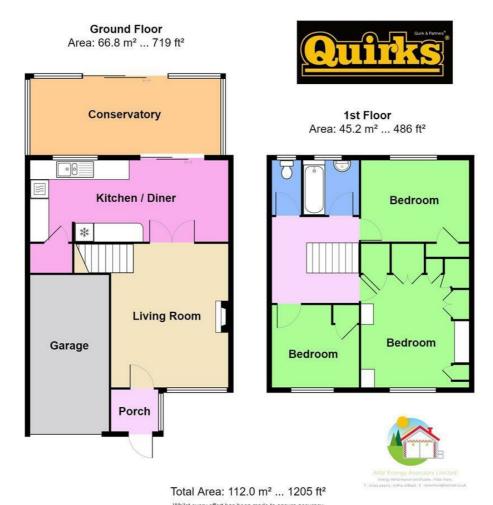

# 27 Shalford Road, Billericay CM11 2EG

Once inside the entrance porch, a door leads into the spacious lounge with double glazed window to front, brick built fireplace and stairs rising to first floor. Double doors lead into the good sized kitchen diner, which has a large walk in pantry, range of fitted eye and base level units with work surfaces over incorporating one and a half bowl sink unit, fitted electric oven, four ring electric hob with extractor over, wall mounted combination boiler, space for washing machine, fridge/freezer and dishwasher. Off the kitchen/diner is a conservatory which leads onto the rear garden. On the first floor are three good sized bedrooms, bathroom and separate W.C. Externally the property has front and rear gardens, with a driveway to the front leading to the integral garage.

Council Tax Band: D

**ENTRANCE PORCH** 

4' 10" x 4' 7"

LOUNGE

14' 11" x 12' 3"

KITCHEN / DINER

20' 5" x 9' 5"

**CONSERVATORY** 

16' 10" x 8' 3"

**BEDROOM ONE** 

11' 10" x 11' 2"

**BEDROOM TWO** 

11' 9" x 9' 1"

BEDROOM THREE

9' 1" x 8' 10"

**BATHROOM** 

6' 1" x 5' 4"

SEPARATE W.C

FRONT AND REAR GARDENS

**GARAGE** 

17' 1" x 8' 1"