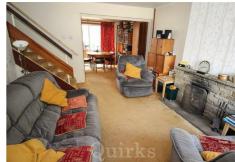

# 27 Shalford Road, Billericay CM11 2EG

Once inside the entrance porch, a door leads into the spacious lounge with double glazed window to front, brick built fireplace and stairs rising to first floor. Double doors lead into the good sized kitchen diner, which has a large walk in pantry, range of fitted eye and base level units with work surfaces over incorporating one and a half bowl sink unit, fitted electric oven, four ring electric hob with extractor over, wall mounted combination boiler, space for washing machine, fridge/freezer and dishwasher. Off the kitchen/diner is a conservatory which leads onto the rear garden. On the first floor are three good sized bedrooms, bathroom and separate W.C. Externally the property has front and rear gardens, with a driveway to the front leading to the integral garage.

Council Tax Band: D

**ENTRANCE PORCH** 

4' 10" x 4' 7"

LOUNGE

14' 11" x 12' 3"

KITCHEN / DINER

20' 5" x 9' 5"

**CONSERVATORY** 