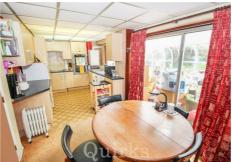

# 27 Shalford Road, Billericay CM11 2EG

Once inside the entrance porch, a door leads into the spacious lounge with double glazed window to front, brick built fireplace and stairs rising to first floor. Double doors lead into the good sized kitchen diner, which has a large walk in pantry, range of fitted eye and base level units with work surfaces over incorporating one and a half bowl sink unit, fitted electric oven, four ring electric hob with extractor over, wall mounted combination boiler, space for washing machine, fridge/freezer and dishwasher. Off the kitchen/diner is a conservatory which leads onto the rear garden. On the first floor are three good sized bedrooms, bathroom and separate W.C. Externally the property has front and rear gardens, with a driveway to the front leading to the integral garage.

Council Tax Band: D

**ENTRANCE PORCH** 

4' 10" x 4' 7"

LOUNGE

14' 11" x 12' 3"

KITCHEN / DINER

20' 5" x 9' 5"

**CONSERVATORY** 