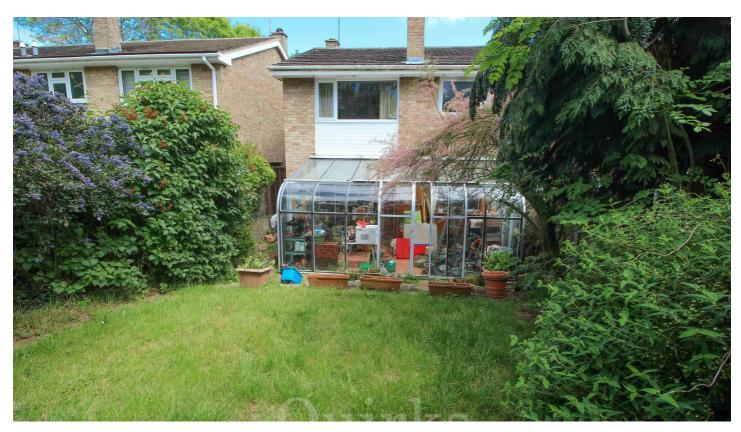

# 27 Shalford Road, Billericay CM11 2EG

Once inside the entrance porch, a door leads into the spacious lounge with double glazed window to front, brick built fireplace and stairs rising to first floor. Double doors lead into the good sized kitchen diner, which has a large walk in pantry, range of fitted eye and base level units with work surfaces over incorporating one and a half bowl sink unit, fitted electric oven, four ring electric hob with extractor over, wall mounted combination boiler, space for washing machine, fridge/freezer and dishwasher. Off the kitchen/diner is a conservatory which leads onto the rear garden. On the first floor are three good sized bedrooms, bathroom and separate W.C. Externally the property has front and rear gardens, with a driveway to the front leading to the integral garage.

6' 1" x 5' 4"

SEPARATE W.C

FRONT AND REAR GARDENS

**GARAGE** 

17' 1" x 8' 1"