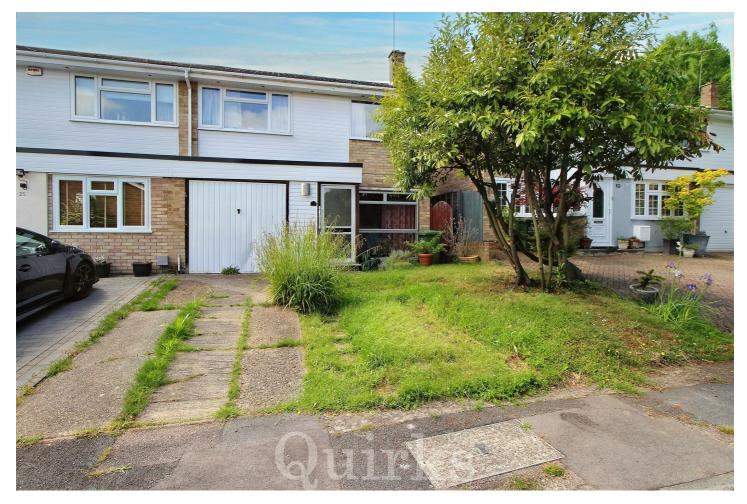

# 27 Shalford Road, Billericay, CM11 2EG

### Best And Final Offers £400,000

- SUNNYMEDE LOCATION
- REALITICALLY PRICED
- LARGE KITCHEN / DINER
- THREE GOOD SIZE BEDROOMS
- FRONT AND REAR GARDENS

- CLOSE TO SHOPS & SCHOOLS
- SPACIOUS LOUNGE
- CONSERVATORY
- BATHROOM & SEPARATE W.C
- OWN DRIVE TO GARAGE

# 27 Shalford Road, Billericay CM11 2EG

Once inside the entrance porch, a door leads into the spacious lounge with double glazed window to front, brick built fireplace and stairs rising to first floor. Double doors lead into the good sized kitchen diner, which has a large walk in pantry, range of fitted eye and base level units with work surfaces over incorporating one and a half bowl sink unit, fitted electric oven, four ring electric hob with extractor over, wall mounted combination boiler, space for washing machine, fridge/freezer and dishwasher. Off the kitchen/diner is a conservatory which leads onto the rear garden. On the first floor are three good sized bedrooms, bathroom and separate W.C. Externally the property has front and rear gardens, with a driveway to the front leading to the integral garage.