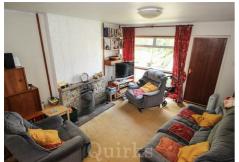

# 27 Shalford Road, Billericay CM11 2EG

Once inside the entrance porch, a door leads into the spacious lounge with double glazed window to front, brick built fireplace and stairs rising to first floor. Double doors lead into the good sized kitchen diner, which has a large walk in pantry, range of fitted eye and base level units with work surfaces over incorporating one and a half bowl sink unit, fitted electric oven, four ring electric hob with extractor over, wall mounted combination boiler, space for washing machine, fridge/freezer and dishwasher. Off the kitchen/diner is a conservatory which leads onto the rear garden. On the first floor are three good sized bedrooms, bathroom and separate W.C. Externally the property has front and rear gardens, with a driveway to the front leading to the integral garage.

Council Tax Band: D

**ENTRANCE PORCH** 

4' 10" x 4' 7"

LOUNGE

14' 11" x 12' 3"

KITCHEN / DINER

20' 5" x 9' 5"

**CONSERVATORY** 