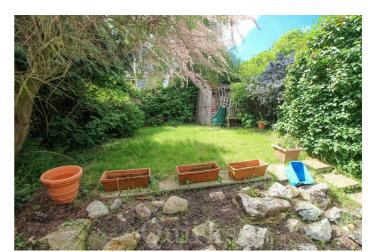

# 27 Shalford Road, Billericay CM11 2EG

Once inside the entrance porch, a door leads into the spacious lounge with double glazed window to front, brick built fireplace and stairs rising to first floor. Double doors lead into the good sized kitchen diner, which has a large walk in pantry, range of fitted eye and base level units with work surfaces over incorporating one and a half bowl sink unit, fitted electric oven, four ring electric hob with extractor over, wall mounted combination boiler, space for washing machine, fridge/freezer and dishwasher. Off the kitchen/diner is a conservatory which leads onto the rear garden. On the first floor are three good sized bedrooms, bathroom and separate W.C. Externally the property has front and rear gardens, with a driveway to the front leading to the integral garage.

6' 1" x 5' 4"

SEPARATE W.C

FRONT AND REAR GARDENS

**GARAGE** 

17' 1" x 8' 1"