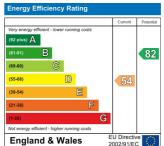

## EPC Rating: E

GROUND FLOOR 422 sq.ft. (39.2 sq.m.) approx.

1ST FLOOR 415 sq.ft. (38.5 sq.m.) approx.

TOTAL FLOOR AREA: 837 sq.ft. (77.7 sq.m.) approx.

This floor plan is for illustrative purposes only. All representations including measurements, doors, windows and focures are approximate and NOT TO SCALE. The total floor area includes all floor space associated with the property including garages and outbuildings as depicted. No appliances or services are confirmed as included or tested.