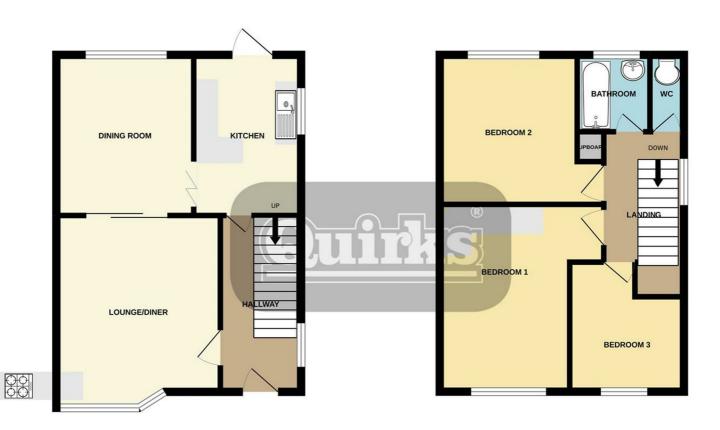

## EPC Rating: E

GROUND FLOOR 422 sq.ft. (39.2 sq.m.) approx.

1ST FLOOR 415 sq.ft. (38.5 sq.m.) approx.

TOTAL FLOOR AREA: 837 sq.ft. (77.7 sq.m.) approx.

This floor plan is for illustrative purposes only. All representations including measurements, doors, windows and focures are approximate and NOT TO SCALE. The total floor area includes all floor space associated with the property including garages and outbuildings as depicted. No appliances or services are confirmed as included or tested.

Made with Metropix ©2022