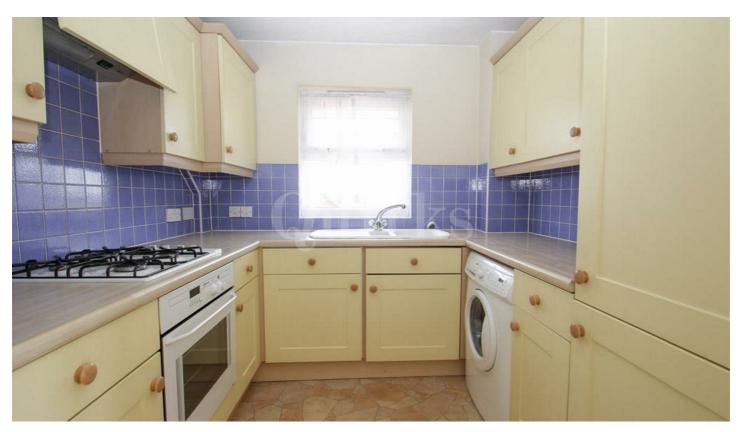

Council Tax Band: D

**ENTRANCE HALLWAY** 

KITCHEN

8'0 x 7'3

LOUNGE / DINING ROOM

19'9 x 16'6

**BEDROOM ONE** 

12'9 x 10'0