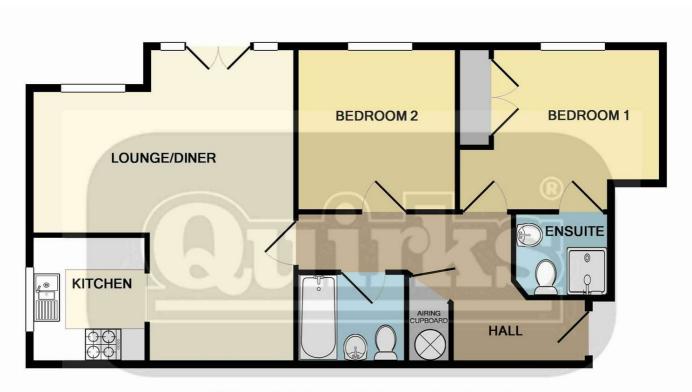

Council Tax Band: D

**ENTRANCE HALLWAY** 

KITCHEN

8'0 x 7'3

LOUNGE / DINING ROOM

19'9 x 16'6

**BEDROOM ONE** 

12'9 x 10'0

**ENSUITE** 

6'0 x 5'4

**BEDROOM TWO** 

10'0 x 10'0

**BATHROOM** 

6'10 x 5'6

JULIET BALCONY

LIFT ACCESS

#### TOTAL APPROX. FLOOR AREA 713 SQ.FT. (66.2 SQ.M.)

Whilst every attempt has been made to ensure the accuracy of the floor plan contained here, measurements of doors, windows, rooms and any other items are approximate and no responsibility is taken for any error, omission, or mis-statement. This plan is for illustrative purposes only and should be used as such by any prospective purchaser. The services, systems and appliances shown have not been tested and no guarantee as to their operability or efficiency can be given