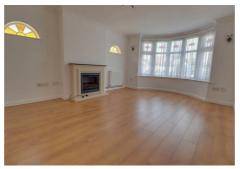

# **LOUNGE**

14'11" x 11'10"

Double glazed bay window to front. Two semi circular stain glass windows to side. Electric fireplace (untested). Two radiators (untested). Laminate flooring.