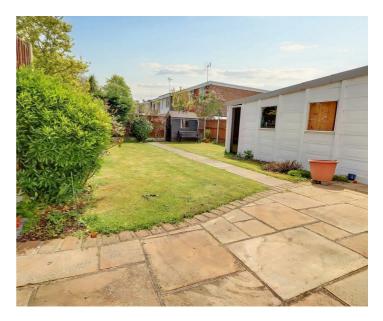

# SOUTH FACING GARDEN

Commencing with patio seating area with the remainder being mainly laid to lawn. Fencing to boundaries. Gate to side. External tap and light. Shed. Door to:

# DETACHED GARAGE

16'9" x 8'3"

Double doors opening out with door to side. We have been advised by the vendor the roof was newly installed approximately a year ago.