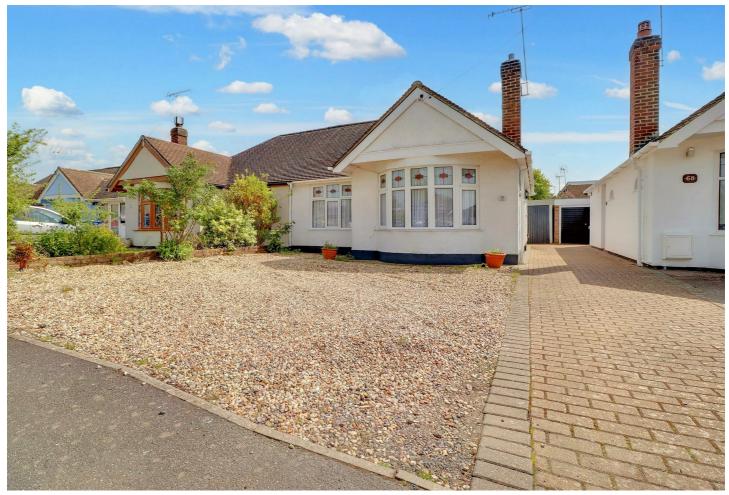

# **Ethelred Gardens**

£360,000

- No Onward Chain
- Recently Redecorated Throughout
- 3 Piece Shower Room
- South Facing Rear Garden

- 2 Good Size Bedrooms
- Kitchen/Breakfast Room 18'3 x 9'1
- Detached Garage
- Off Street Parking

2 BEDROOMS. KITCHEN/BREAKFAST ROOM 18'3. GARAGE & DRIVEWAY. NO ONWARD CHAIN. SOUTH FACING GARDEN. Situated in a popular and established location on the Swan Lane side of Wickford set within easy access of town centre and mainline station is this 2 bedroom semi-detached bungalow benefitting from a good size South Facing rear garden and provides accommodation including lounge  $14'11 \times 11'10$ , kitchen/breakfast room  $18'3 \times 9'1$ , 2 double bedrooms and 3 piece shower room. The property's specification includes double glazing, gas fired central heating (untested), pleasant south facing garden, detached garage and off street parking. The property has the added benefit of being offered with No Onward Chain. Chelmsford Council Tax Band C. EPC Rating D.