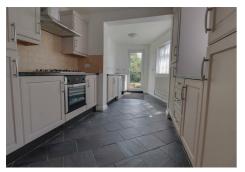

#### KITCHEN/BREAKFAST ROOM

18'3" x 9'1"

Range of base and wall mounted units providing drawer and cupboard space with work top surface extending to incorporate inset sink unit with cupboard beneath. Built in oven, 5 ring gas hob and extractor fan (all untested). Integral fridge/freezer and slimline dishwasher (both untested). Space for washing machine. Tiling to splashbacks and floor. Combi boiler in storage cupboard (untested). Two double glazed windows to side. Double glazed door to rear garden.