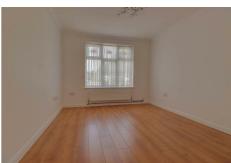

# **BEDROOM**

16'8" x 7'11"

Double glazed French doors to rear. Laminate flooring. Radiator (untested).

#### **BEDROOM**

11'11" x 9'10"

Double glazed window to front. Laminate flooring. Radiator (untested).