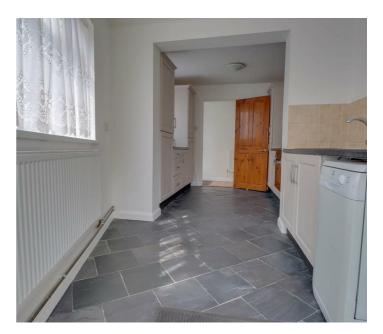

#### KITCHEN/BREAKFAST ROOM

18'3" x 9'1"

Range of base and wall mounted units providing drawer and cupboard space with work top surface extending to incorporate inset sink unit with cupboard beneath. Built in oven, 5 ring gas hob and extractor fan (all untested). Integral fridge/freezer and slimline dishwasher (both untested). Space for washing machine. Tiling to splashbacks and floor. Combi boiler in storage cupboard (untested). Two double glazed windows to side. Double glazed door to rear garden.