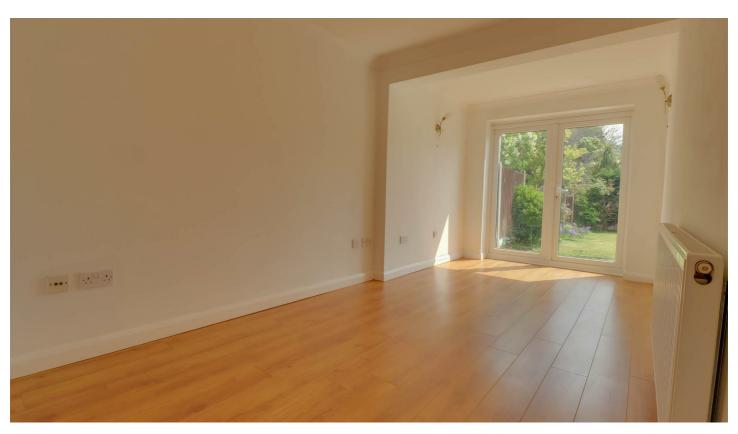

# **LOUNGE**

14'11" x 11'10"

Double glazed bay window to front. Two semi circular stain glass windows to side. Electric fireplace (untested). Two radiators (untested). Laminate flooring.

# **BEDROOM**

16'8" x 7'11"

Double glazed French doors to rear. Laminate flooring. Radiator (untested).