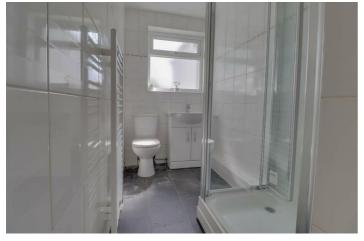

# SHOWER ROOM

Obscure double glazed window to rear. Three piece suite comprising of low level WC, wash hand basin with vanity unit below and shower cubicle. Tiling to walls and floor. Extractor fan and heated towel rail (untested).