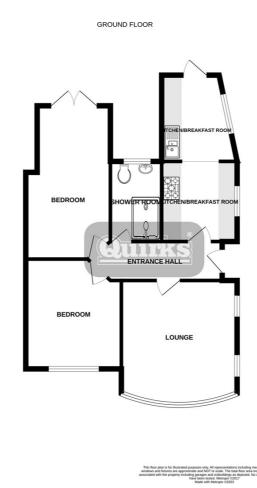

# **ENTRANCE HALL**

Laminate flooring. Radiator (untested). Loft hatch. Door to:

# **LOUNGE**

14'11" x 11'10"

Double glazed bay window to front. Two semi circular stain glass windows to side. Electric fireplace (untested). Two radiators (untested). Laminate flooring.

# **BEDROOM**

16'8" x 7'11"

Double glazed French doors to rear. Laminate flooring. Radiator (untested).

#### **BEDROOM**

11'11" x 9'10"

Double glazed window to front. Laminate flooring. Radiator (untested).

# SHOWER ROOM

Obscure double glazed window to rear. Three piece suite comprising of low level WC, wash hand basin with vanity unit below and shower cubicle. Tiling to walls and floor. Extractor fan and heated towel rail (untested).

#### KITCHEN/BREAKFAST ROOM

18'3" x 9'1"

Range of base and wall mounted units providing drawer and cupboard space with work top surface extending to incorporate inset sink unit with cupboard beneath. Built in oven, 5 ring gas hob and extractor fan (all untested). Integral fridge/freezer and slimline dishwasher (both untested). Space for washing machine. Tiling to splashbacks and floor. Combi boiler in storage cupboard (untested). Two double glazed windows to side. Double glazed door to rear garden.