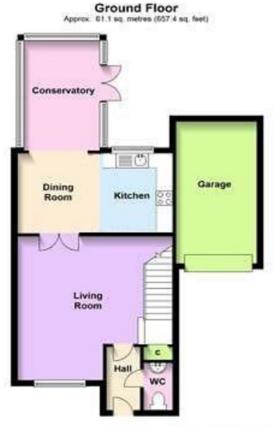

## Total area: approx. 98.3 sq. metres (1058.6 sq. feet)

Whilst every attempt has been made to ensure the accuracy of the floor plan, measurements of doors, windows and any other items are approximate and no responsibility is taken for error, omission, or mis-statement. This plan is for illustrative purposes only and should be used as such by any propective purchaser. The services, systems and appliances shown has been tested and no guarantee as to their operability or efficiency can be given. Plan produced using PlanUp.