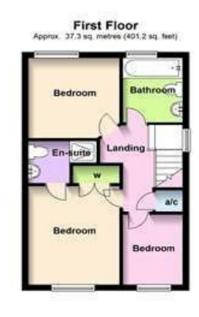

## Total area: approx. 98.3 sq. metres (1058.6 sq. feet)

Whilst every attempt has been made to ensure the accuracy of the floor plan, measurements of doors, windows and any other items are approximate and no responsibility is taken for error, omission, or mis-statement. This plan is for illustrative purposes only and should be used as such by any propective purchaser. The services, systems and appliances shown has been tested and no guarantee as to their operability or efficiency can be given. Plan produced using PlanUp.