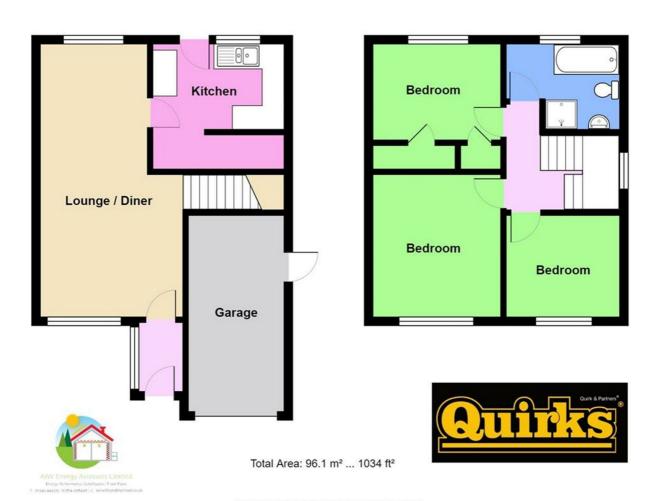

## EPC Rating:

Ground Floor Area: 51.9 m² ... 559 ft²

**1st Floor** Area: 44.2 m² ... 476 ft²

Whilst every effort has been made to ensure accuracy, measurements of doors, windows and other items are approximate and no responsibility is taken for any error, omission or mis statement.

This plan is for illustrative purposes and so only be used as such.