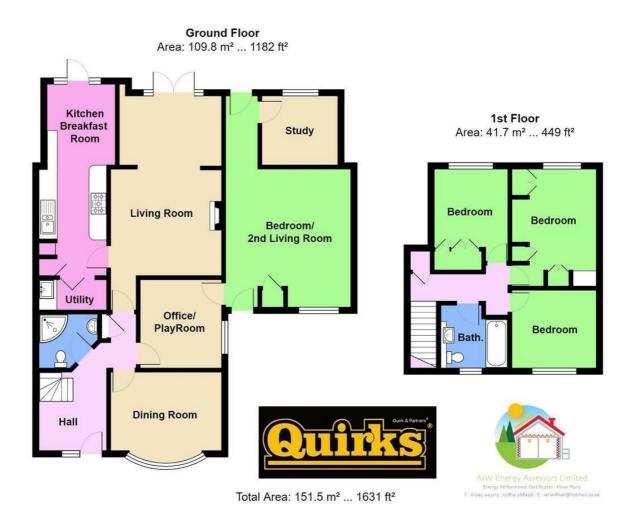

Located in South Green area, the property is within close proximity of local shops, schools and bus services.

Council Tax Band:

ENTRANCE HALL 16'3" x 8'0"

GROUND FLOOR SHOWER ROOM

6'9" x 6'2"

LOUNGE

24'3" x 12'1"

**DINING ROOM** 

12'6" x 8'10"

BEDROOM / 2ND LIVING ROOM

16'1" x 14'2"

KITCHEN / BREAKFAST ROOM

21'7" x 7'4"

**UTILITY ROOM** 

7'5" x 4'0"

OFFICE / PLAYROOM

10'0" x 9'7"

STUDY 8'7" x 7'4"

BEDROOM ONE

14'0" x 9'6"

**BEDROOM TWO** 

11'0" x 8'4"

**BEDROOM THREE** 

9'6" x 8'9"

**BATHROOM** 

7'7" x 7'2"

SOUTH FACING REAR GARDEN

40'0" x 40'0"

LARGE BLOCK PAVED DRIVEWAY

COUNCIL TAX BAND D