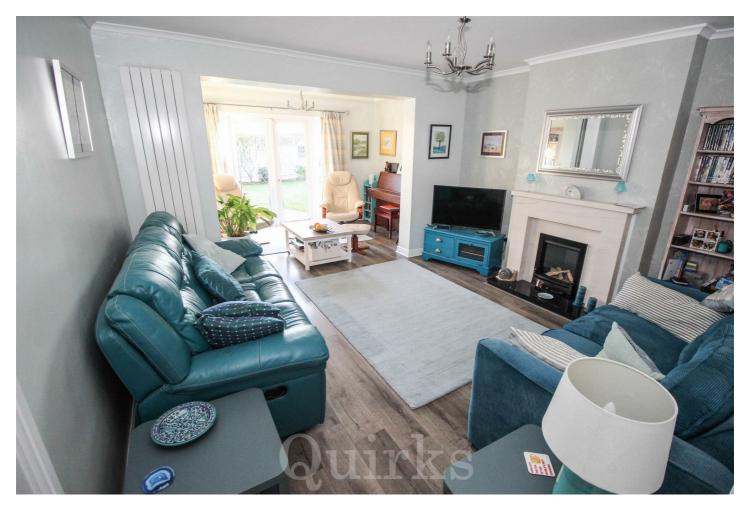

# 7 Tyrone Close, Billericay CM11 2RX

This home offers deceptively spacious, versatile and muti-functional accommodation. In addition to the 3 double bedrooms and bathroom upstairs, the 5 reception rooms and ground floor shower offer the possibility of additional bedrooms, homeworking offices, or separate annex / business accommodation.

Located in South Green area, the property is within close proximity of local shops, schools and bus services.

Council Tax Band:

ENTRANCE HALL 16'3" x 8'0"

GROUND FLOOR SHOWER ROOM

6'9" x 6'2"

LOUNGE

24'3" x 12'1"