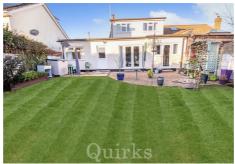

The garden can be accessed via the lounge, kitchen and reception room 4. A large driveway to the front provides off road parking for 3-4 vehicles and the good sized South Facing rear garden offers a summer house, pergola and large patio areas.