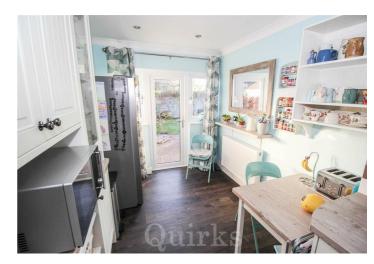

**DINING ROOM** 

12'6" x 8'10"

BEDROOM / 2ND LIVING ROOM

16'1" x 14'2"

KITCHEN / BREAKFAST ROOM

21'7" x 7'4"

**UTILITY ROOM** 

7'5" x 4'0"