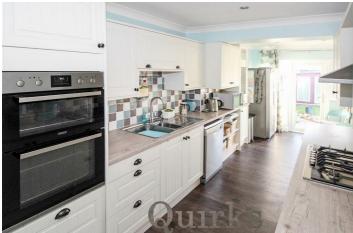

**DINING ROOM** 

12'6" x 8'10"

BEDROOM / 2ND LIVING ROOM

16'1" x 14'2"

KITCHEN / BREAKFAST ROOM

21'7" x 7'4"

**UTILITY ROOM** 

7'5" x 4'0"