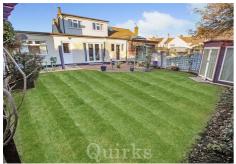

The garden can be accessed via the lounge, kitchen and reception room 4. A large driveway to the front provides off road parking for 3-4 vehicles and the good sized South Facing rear garden offers a summer house, pergola and large patio areas.