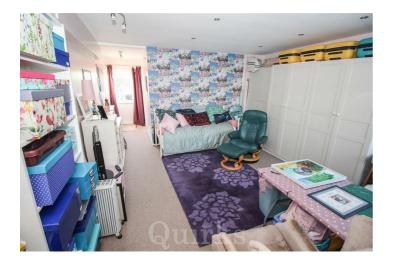

**DINING ROOM** 

12'6" x 8'10"

BEDROOM / 2ND LIVING ROOM

16'1" x 14'2"

KITCHEN / BREAKFAST ROOM

21'7" x 7'4"

**UTILITY ROOM** 

7'5" x 4'0"

OFFICE / PLAYROOM

10'0" x 9'7"

STUDY 8'7" x 7'4"

BEDROOM ONE

14'0" x 9'6"

**BEDROOM TWO** 

11'0" x 8'4"

**BEDROOM THREE** 