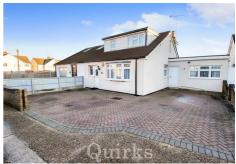

The garden can be accessed via the lounge, kitchen and reception room 4. A large driveway to the front provides off road parking for 3-4 vehicles and the good sized South Facing rear garden offers a summer house, pergola and large patio areas.

9'6" x 8'9"

**BATHROOM** 

7'7" x 7'2"

SOUTH FACING REAR GARDEN

40'0" x 40'0"

LARGE BLOCK PAVED DRIVEWAY

COUNCIL TAX BAND D