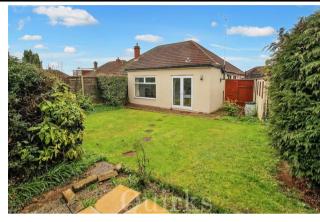

## 9 Anthony Close, Essex CM11 2QD

VIEWING A MUST OF THIS EXTENDED TWO BEDROOM SEMI-DETACHED BUNGALOW IN QUIET CUL DE SAC IN THE EVER POPULAR GREAT BURSTEAD AREA. Once inside the entrance hall, there is access to all rooms, radiator and carpet. To the front of the property are the two bedrooms, both with double glazed windows and the master bedroom having fitted wardrobes. Having been extended across the rear, the good size dining area has double glazed window and patio doors onto the rear garden, and is accessed from both the kitchen and the lounge. The well fitted kitchen has eye and base level units with work surfaces over incorporating sink unit, built in electric oven, four ring electric hob with extractor fan over, wall mounted combination boiler (approximately 18 months old), space for fridge/freezer and washing machine. Completing the accommodation is a shower room, with shower cubicle and wash hand basin and separate toilet, with low level W.C. Externally there is a block paved driveway to the front providing off road parking and shared driveway to garage, which has space in front for one vehicle. The rear garden has a paved patio with lawned area beyond, and side access to the front.

SHARED DRIVE TO GARAGE

MANAGEABLE REAR GARDEN

COUNCIL TAX BAND D

GROUND FLOOR 724 sq.ft. (67.2 sq.m.) approx.

TOTAL FLOOR AREA: 724 sq.ft. (67.2 sq.m.) approx.

This floor plan is for illustrative purposes only. All representations including measurements, doors, window and folluses are approximate and NOT 10 SCALE, the total floor are includes all floor space associated with the property recluding garages and outbuildings as depicted. No appliances or services are confirmed as included or lessed.