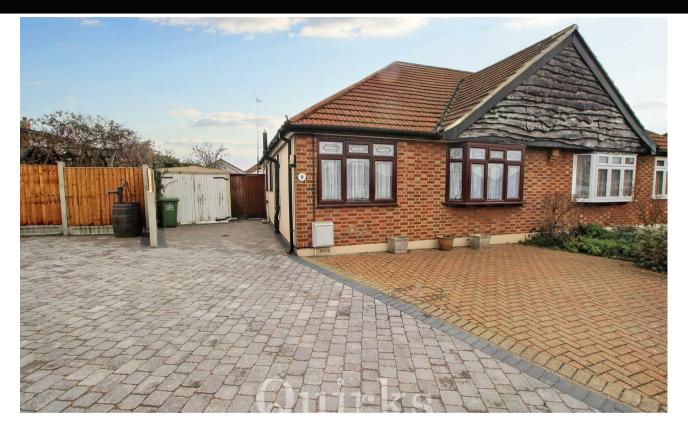

# 9 Anthony Close, Billericay, Essex, CM11 2QD

## 9 Anthony Close, Essex CM11 2QD

VIEWING A MUST OF THIS EXTENDED TWO BEDROOM SEMI-DETACHED BUNGALOW IN QUIET CUL DE SAC IN THE EVER POPULAR GREAT BURSTEAD AREA. Once inside the entrance hall, there is access to all rooms, radiator and carpet. To the front of the property are the two bedrooms, both with double glazed windows and the master bedroom having fitted wardrobes. Having been extended across the rear, the good size dining area has double glazed window and patio doors onto the rear garden, and is accessed from both the kitchen and the lounge. The well fitted kitchen has eye and base level units with work surfaces over incorporating sink unit, built in electric oven, four ring electric hob with extractor fan over, wall mounted combination boiler (approximately 18 months old), space for fridge/freezer and washing machine. Completing the accommodation is a shower room, with shower cubicle and wash hand basin and separate toilet, with low level W.C. Externally there is a block paved driveway to the front providing off road parking and shared driveway to garage, which has space in front for one vehicle. The rear garden has a paved patio with lawned area beyond, and side access to the front.