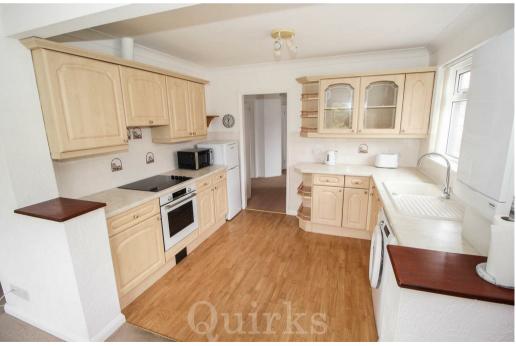

## 9 Anthony Close, Essex CM11 2QD

VIEWING A MUST OF THIS EXTENDED TWO BEDROOM SEMI-DETACHED BUNGALOW IN QUIET CUL DE SAC IN THE EVER POPULAR GREAT BURSTEAD AREA. Once inside the entrance hall, there is access to all rooms, radiator and carpet. To the front of the property are the two bedrooms, both with double glazed windows and the master bedroom having fitted wardrobes. Having been extended across the rear, the good size dining area has double glazed window and patio doors onto the rear garden, and is accessed from both the kitchen and the lounge. The well fitted kitchen has eye and base level units with work surfaces over incorporating sink unit, built in electric oven, four ring electric hob with extractor fan over, wall mounted combination boiler (approximately 18 months old), space for fridge/freezer and washing machine. Completing the accommodation is a shower room, with shower cubicle and wash hand basin and separate toilet, with low level W.C. Externally there is a block paved driveway to the front providing off road parking and shared driveway to garage, which has space in front for one vehicle. The rear garden has a paved patio with lawned area beyond, and side access to the front.

DINING AREA

21'1" x 6'4"

FITTED KITCHEN

10'9" x 9'2"

SHOWER ROOM 5'7" x 4'11"

SEPARATE TOILET

5'0" x 3'0"

PARKING TO FRONT