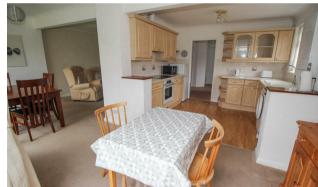

## 9 Anthony Close, Essex CM11 2QD

VIEWING A MUST OF THIS EXTENDED TWO BEDROOM SEMI-DETACHED BUNGALOW IN QUIET CUL DE SAC IN THE EVER POPULAR GREAT BURSTEAD AREA. Once inside the entrance hall, there is access to all rooms, radiator and carpet. To the front of the property are the two bedrooms, both with double glazed windows and the master bedroom having fitted wardrobes. Having been extended across the rear, the good size dining area has double glazed window and patio doors onto the rear garden, and is accessed from both the kitchen and the lounge. The well fitted kitchen has eye and base level units with work surfaces over incorporating sink unit, built in electric oven, four ring electric hob with extractor fan over, wall mounted combination boiler (approximately 18 months old), space for fridge/freezer and washing machine. Completing the accommodation is a shower room, with shower cubicle and wash hand basin and separate toilet, with low level W.C. Externally there is a block paved driveway to the front providing off road parking and shared driveway to garage, which has space in front for one vehicle. The rear garden has a paved patio with lawned area beyond, and side access to the front.

DINING AREA

21'1" x 6'4"

FITTED KITCHEN

10'9" x 9'2"

SHOWER ROOM 5'7" x 4'11"

SEPARATE TOILET

5'0" x 3'0"

PARKING TO FRONT