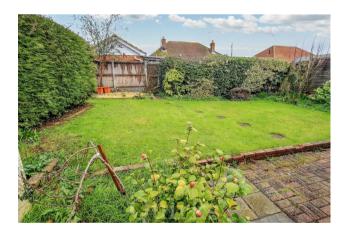

## 9 Anthony Close, Essex CM11 2QD

VIEWING A MUST OF THIS EXTENDED TWO BEDROOM SEMI-DETACHED BUNGALOW IN QUIET CUL DE SAC IN THE EVER POPULAR GREAT BURSTEAD AREA. Once inside the entrance hall, there is access to all rooms, radiator and carpet. To the front of the property are the two bedrooms, both with double glazed windows and the master bedroom having fitted wardrobes. Having been extended across the rear, the good size dining area has double glazed window and patio doors onto the rear garden, and is accessed from both the kitchen and the lounge. The well fitted kitchen has eye and base level units with work surfaces over incorporating sink unit, built in electric oven, four ring electric hob with extractor fan over, wall mounted combination boiler (approximately 18 months old), space for fridge/freezer and washing machine. Completing the accommodation is a shower room, with shower cubicle and wash hand basin and separate toilet, with low level W.C. Externally there is a block paved driveway to the front providing off road parking and shared driveway to garage, which has space in front for one vehicle. The rear garden has a paved patio with lawned area beyond, and side access to the front.

SHARED DRIVE TO GARAGE

MANAGEABLE REAR GARDEN

COUNCIL TAX BAND D

GROUND FLOOR 724 sq.ft. (67.2 sq.m.) approx.

TOTAL FLOOR AREA: 724 sq.ft. (67.2 sq.m.) approx.

This floor plan is for illustrative purposes only. All representations including measurements, doors, window and folluses are approximate and NOT 10 SCALE, the total floor are includes all floor space associated with the property recluding garages and outbuildings as depicted. No appliances or services are confirmed as included or lessed.