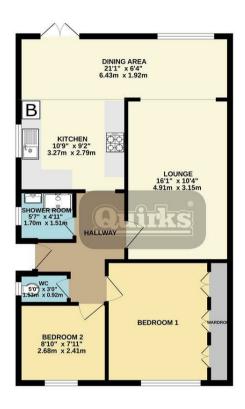

Council Tax Band:

**ENTRANCE HALL** 

BEDROOM ONE

12'4" x 12'2"

**BEDROOM TWO** 

8'10" x 7'11"

LOUNGE

16'1" x 10'4"

DINING AREA

21'1" x 6'4"

FITTED KITCHEN

10'9" x 9'2"

SHOWER ROOM 5'7" x 4'11"

SEPARATE TOILET

5'0" x 3'0"

PARKING TO FRONT

SHARED DRIVE TO GARAGE

MANAGEABLE REAR GARDEN

COUNCIL TAX BAND D

GROUND FLOOR 724 sq.ft. (67.2 sq.m.) approx.

TOTAL FLOOR AREA: 724 sq.ft. (67.2 sq.m.) approx.

This floor plan is for illustrative purposes only. All representations including measurements, doors, window and folluses are approximate and NOT 10 SCALE, the total floor are includes all floor space associated with the property recluding garages and outbuildings as depicted. No appliances or services are confirmed as included or lessed.