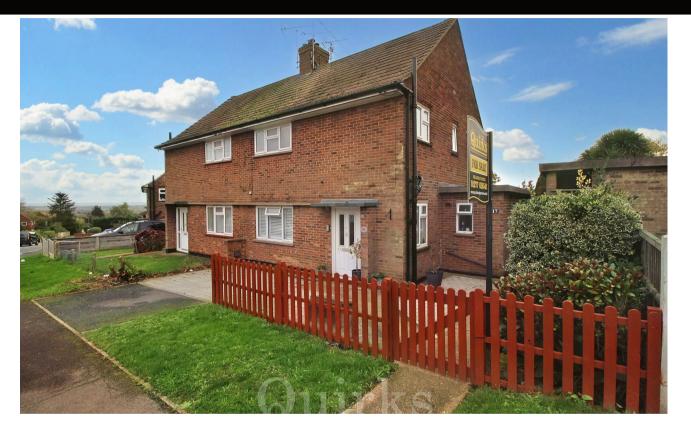

## 17a Crays View, Billericay, CM12 9QX

## 17a Crays View, Billericay CM12 9QX

A bright and spacious, one bedroom first floor maisonette, situated in a Cul-de-sac location within the South Green area, positioned close to convenience shops, bus route, schools and Billericay High Street. Offered for sale with no onward chain, this property would make an ideal first time purchase or buy to let investment, providing excellent storage space throughout. Internally the property features include a hallway with built-in storage, landing with loft access, gas central heating, double glazing, a modern refitted and fully tiled shower room, fitted kitchen overlooking the garden, lounge / diner, with airing cupboard, bedroom with fitted wardrobes and a South facing garden, with two patios, seating area and two external storage cupboards, for gardening equipment.