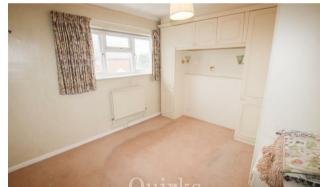

•

Range of fitted wardrobes and drawer set, double glazed window to front aspect SHOWER ROOM 7'9"  $\times$  6'5"

Refitted modern white suite, with low level W.C, vanity unit wash hand basin, large walk-in shower cubicle, with electric Aqualisa shower, fully tiled walls, built in cupboard, double glazed window side

SOUTH FACING GARDEN

BEDROOM 12'0" x 9'10"

Two brick built external storage cupboards

GROUND FLOOR 1ST FLOOR 56 sq.ft. (5.2 sq.m.) approx. 437 sq.ft. (40.6 sq.m.) approx.

TOTAL FLOOR AREA: 493 sq.ft. (45.8 sq.m.) approx.