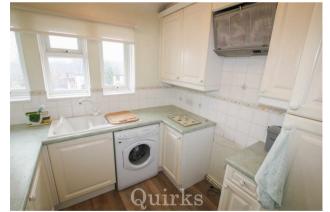

KITCHEN

8'1" x 8'0"

Range of fitted wall and base level units, sink / drainer, spaces for oven and fridge/freezer, three double glazed windows to rear aspect

LOUNGE/DINER 12'9" x 11'5"

Built in airing cupboard, double glazed window to rear aspect