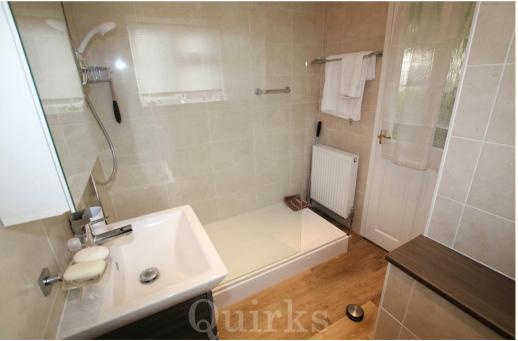

•

Range of fitted wardrobes and drawer set, double glazed window to front aspect SHOWER ROOM 7'9"  $\times$  6'5"

Refitted modern white suite, with low level W.C, vanity unit wash hand basin, large walk-in shower cubicle, with electric Aqualisa shower, fully tiled walls, built in cupboard, double glazed window side