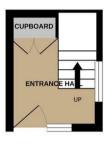

Council Tax Band: B

**ENTRANCE HALLWAY** 

6'8" x 6'7"

Built in storage cupboard and double glazed window to side, stairs rising to first floor

LANDING AREA

8'0" x 7'6"

Access to loft storage area, double glazed window to side

SOUTH FACING GARDEN

BEDROOM 12'0" x 9'10"

Two brick built external storage cupboards

GROUND FLOOR 1ST FLOOR 56 sq.ft. (5.2 sq.m.) approx. 437 sq.ft. (40.6 sq.m.) approx.

TOTAL FLOOR AREA: 493 sq.ft. (45.8 sq.m.) approx.