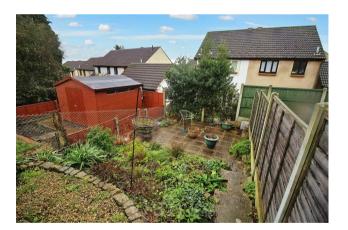

SOUTH FACING GARDEN

BEDROOM 12'0" x 9'10"

Two brick built external storage cupboards

GROUND FLOOR 1ST FLOOR 56 sq.ft. (5.2 sq.m.) approx. 437 sq.ft. (40.6 sq.m.) approx.

TOTAL FLOOR AREA: 493 sq.ft. (45.8 sq.m.) approx.