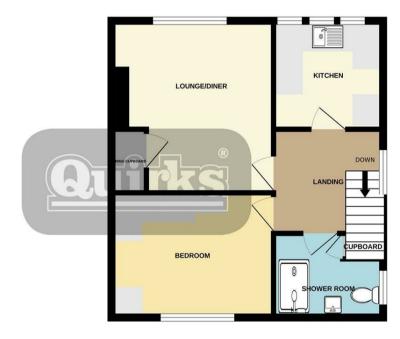

Council Tax Band: B

**ENTRANCE HALLWAY** 

6'8" x 6'7"

Built in storage cupboard and double glazed window to side, stairs rising to first floor

LANDING AREA

8'0" x 7'6"

Access to loft storage area, double glazed window to side

KITCHEN

8'1" x 8'0"

Range of fitted wall and base level units, sink / drainer, spaces for oven and fridge/freezer, three double glazed windows to rear aspect

LOUNGE/DINER 12'9" x 11'5"

Built in airing cupboard, double glazed window to rear aspect

•

Range of fitted wardrobes and drawer set, double glazed window to front aspect SHOWER ROOM 7'9"  $\times$  6'5"

Refitted modern white suite, with low level W.C, vanity unit wash hand basin, large walk-in shower cubicle, with electric Aqualisa shower, fully tiled walls, built in cupboard, double glazed window side

SOUTH FACING GARDEN

BEDROOM 12'0" x 9'10"

Two brick built external storage cupboards

GROUND FLOOR 1ST FLOOR 56 sq.ft. (5.2 sq.m.) approx. 437 sq.ft. (40.6 sq.m.) approx.

TOTAL FLOOR AREA: 493 sq.ft. (45.8 sq.m.) approx.