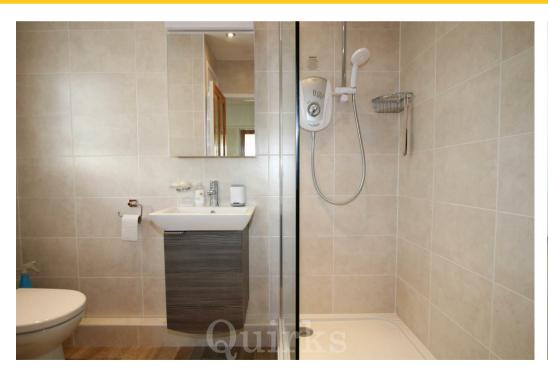

•

Range of fitted wardrobes and drawer set, double glazed window to front aspect SHOWER ROOM 7'9"  $\times$  6'5"

Refitted modern white suite, with low level W.C, vanity unit wash hand basin, large walk-in shower cubicle, with electric Aqualisa shower, fully tiled walls, built in cupboard, double glazed window side