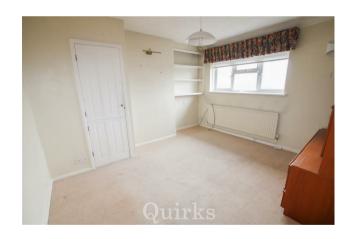

•

Range of fitted wardrobes and drawer set, double glazed window to front aspect SHOWER ROOM 7'9"  $\times$  6'5"

Refitted modern white suite, with low level W.C, vanity unit wash hand basin, large walk-in shower cubicle, with electric Aqualisa shower, fully tiled walls, built in cupboard, double glazed window side

SOUTH FACING GARDEN

BEDROOM 12'0" x 9'10"

Two brick built external storage cupboards

GROUND FLOOR 1ST FLOOR 56 sq.ft. (5.2 sq.m.) approx. 437 sq.ft. (40.6 sq.m.) approx.

TOTAL FLOOR AREA: 493 sq.ft. (45.8 sq.m.) approx.