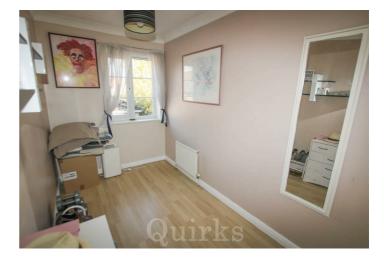

Situated in a secluded location on the popular Chaucer Court Development, is this modern two bedroom, end of terrace house. This property benefits from a low maintenance, South facing rear garden, with extensive patio area, storage shed and side access leading to the allocated parking area, with space for two vehicles. Internally the accommodation includes an entrance hallway, fitted kitchen with integrated four ring gas hob, oven / grill, fridge / freezer, stainless sink / drainer and space for washing machine, inset spotlights to the ceiling and electric under unit heater. To the rear aspect is a bright and spacious lounge / diner with inset spotlights to the ceiling, French doors leading to the garden, fitted under-stairs storage and glass balustrading to the stairs. To the first floor is a modern, fully tiled bathroom with low level W.C, pedestal wash hand basin, P-shaped panel bath with shower screen and wall mounted shower above, chrome heated towel rail, built-in airing cupboard housing the hot water tank and inset spotlights to the ceiling. Bedroom one is of an excellent size with a range of fitted wardrobes and inset spotlights to the ceiling, bedroom two also has the advantage of a fitted double wardrobe and access to the loft area. This property is conveniently located for nearby schools, shops, pubs and Billericay Mainline Railway Station, early viewing is strongly advised.

Council Tax Band: C

ENTRANCE HALLWAY 6'1" x 3'8"

KITCHEN 8'5" x 7'10"

LOUNGE / DINER 15'6" x 11'10"

FIRST FLOOR LANDING 5'9" x 3'3"

BEDROOM ONE 11'11" x 11'8"

BEDROOM TWO 12'2" x 5'9" FAMILY BATHROOM 8'6" x 5'9"