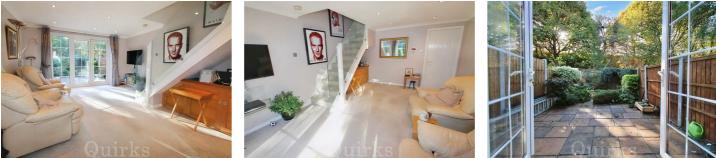

Situated in a secluded location on the popular Chaucer Court Development, is this modern two bedroom, end of terrace house. This property benefits from a low maintenance, South facing rear garden, with extensive patio area, storage shed and side access leading to the allocated parking area, with space for two vehicles. Internally the accommodation includes an entrance hallway, fitted kitchen with integrated four ring gas hob, oven / grill, fridge / freezer, stainless sink / drainer and space for washing machine, inset spotlights to the ceiling and electric under unit heater. To the rear aspect is a bright and spacious lounge / diner with inset spotlights to the ceiling, French doors leading to the garden, fitted under-stairs storage and glass balustrading to the stairs. To the first floor is a modern, fully tiled bathroom with low level W.C, pedestal wash hand basin, P-shaped panel bath with shower screen and wall mounted shower above, chrome heated towel rail, built-in airing cupboard housing the hot water tank and inset spotlights to the ceiling. Bedroom one is of an excellent size with a range of fitted wardrobes and inset spotlights to the ceiling, bedroom two also has the advantage of a fitted double wardrobe and access to the loft area. This property is conveniently located for nearby schools, shops, pubs and Billericay Mainline Railway Station, early viewing is strongly advised.

Council Tax Band: C

ENTRANCE HALLWAY 6'1" x 3'8"

KITCHEN 8'5" x 7'10"

LOUNGE / DINER 15'6" x 11'10"

FIRST FLOOR LANDING 5'9" x 3'3"

BEDROOM ONE 11'11" x 11'8"

BEDROOM TWO 12'2" x 5'9" FAMILY BATHROOM 8'6" x 5'9"