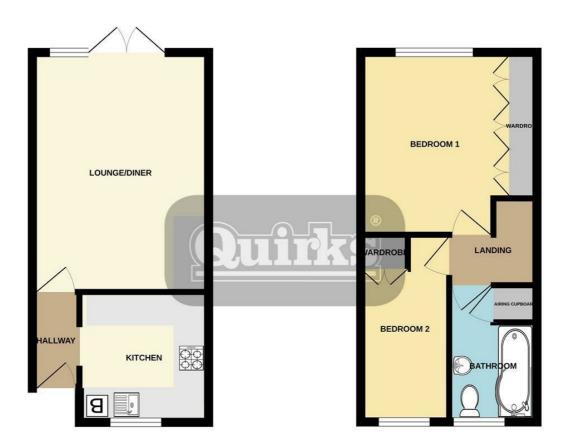

Council Tax Band: C

ENTRANCE HALLWAY 6'1" x 3'8"

KITCHEN 8'5" x 7'10"

LOUNGE / DINER 15'6" x 11'10"

FIRST FLOOR LANDING 5'9" x 3'3"

BEDROOM ONE 11'11" x 11'8"

BEDROOM TWO 12'2" x 5'9" FAMILY BATHROOM 8'6" x 5'9"

## **EPC** Rating:

GROUND FLOOR

1ST FLOOR

This floor plan is for illustrative purposes only. All representations including measurements, doors, indows and futures are approximate and NOT TO SCALE. The total floor area includes all floor space sociated with the property including garages and outbuildings as depicted. No appliances or services are confirmed as included or tested. Made with Metropic 67022