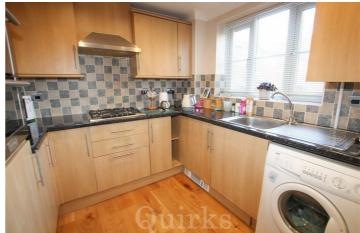

Situated in a secluded location on the popular Chaucer Court Development, is this modern two bedroom, end of terrace house. This property benefits from a low maintenance, South facing rear garden, with extensive patio area, storage shed and side access leading to the allocated parking area, with space for two vehicles. Internally the accommodation includes an entrance hallway, fitted kitchen with integrated four ring gas hob, oven / grill, fridge / freezer, stainless sink / drainer and space for washing machine, inset spotlights to the ceiling and electric under unit heater. To the rear aspect is a bright and spacious lounge / diner with inset spotlights to the ceiling, French doors leading to the garden, fitted under-stairs storage and glass balustrading to the stairs. To the first floor is a modern, fully tiled bathroom with low level W.C, pedestal wash hand basin, P-shaped panel bath with shower screen and wall mounted shower above, chrome heated towel rail, built-in airing cupboard housing the hot water tank and inset spotlights to the ceiling. Bedroom one is of an excellent size with a range of fitted wardrobes and inset spotlights to the ceiling, bedroom two also has the advantage of a fitted double wardrobe and access to the loft area. This property is conveniently located for nearby schools, shops, pubs and Billericay Mainline Railway Station, early viewing is strongly advised.

Council Tax Band: C

ENTRANCE HALLWAY 6'1" x 3'8"

KITCHEN 8'5" x 7'10"

LOUNGE / DINER 15'6" x 11'10"

FIRST FLOOR LANDING 5'9" x 3'3"

BEDROOM ONE 11'11" x 11'8"

BEDROOM TWO 12'2" x 5'9" FAMILY BATHROOM 8'6" x 5'9"