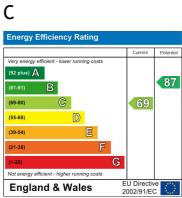

Council Tax Band: C

ENTRANCE HALLWAY 6'1" x 3'8"

KITCHEN 8'5" x 7'10"

LOUNGE / DINER 15'6" x 11'10"

FIRST FLOOR LANDING 5'9" x 3'3"

BEDROOM ONE 11'11" x 11'8"

BEDROOM TWO 12'2" x 5'9" FAMILY BATHROOM 8'6" x 5'9"

## **EPC** Rating:

GROUND FLOOR

1ST FLOOR

This floor plan is for illustrative purposes only. All representations including measurements, doors, indows and futures are approximate and NOT TO SCALE. The total floor area includes all floor space sociated with the property including garages and outbuildings as depicted. No appliances or services are confirmed as included or tested. Made with Metropic 67022