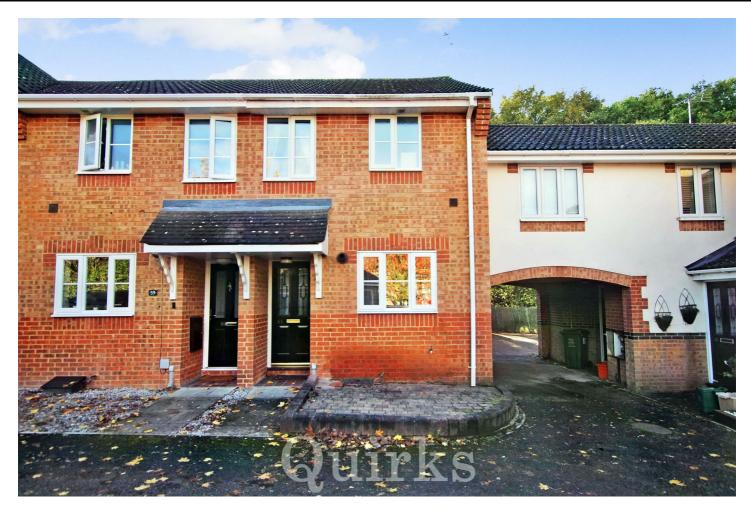

## 61 Whitesmith Drive, Billericay, CM12 0FP

Situated in a secluded location on the popular Chaucer Court Development, is this modern two bedroom, end of terrace house. This property benefits from a low maintenance, South facing rear garden, with extensive patio area, storage shed and side access leading to the allocated parking area, with space for two vehicles. Internally the accommodation includes an entrance hallway, fitted kitchen with integrated four ring gas hob, oven / grill, fridge / freezer, stainless sink / drainer and space for washing machine, inset spotlights to the ceiling and electric under unit heater. To the rear aspect is a bright and spacious lounge / diner with inset spotlights to the ceiling, French doors leading to the garden, fitted under-stairs storage and glass balustrading to the stairs. To the first floor is a modern, fully tiled bathroom with low level W.C, pedestal wash hand basin, P-shaped panel bath with shower screen and wall mounted shower above, chrome heated towel rail, built-in airing cupboard housing the hot water tank and inset spotlights to the ceiling. Bedroom one is of an excellent size with a range of fitted wardrobes and inset spotlights to the ceiling, bedroom two also has the advantage of a fitted double wardrobe and access to the loft area. This property is conveniently located for nearby schools, shops, pubs and Billericay Mainline Railway Station, early viewing is strongly advised.

SOUTH FACING REAR GARDEN 33'0" x 13'0"

ALLOCATED PARKING

Viewings

Viewings by arrangement only. Call 01277 626 541 to make an appointment.