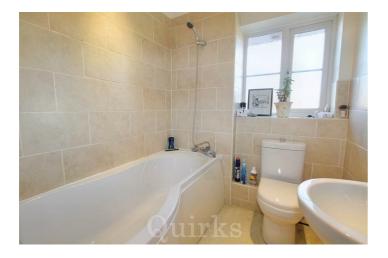

Situated in a secluded location on the popular Chaucer Court Development, is this modern two bedroom, end of terrace house. This property benefits from a low maintenance, South facing rear garden, with extensive patio area, storage shed and side access leading to the allocated parking area, with space for two vehicles. Internally the accommodation includes an entrance hallway, fitted kitchen with integrated four ring gas hob, oven / grill, fridge / freezer, stainless sink / drainer and space for washing machine, inset spotlights to the ceiling and electric under unit heater. To the rear aspect is a bright and spacious lounge / diner with inset spotlights to the ceiling, French doors leading to the garden, fitted under-stairs storage and glass balustrading to the stairs. To the first floor is a modern, fully tiled bathroom with low level W.C, pedestal wash hand basin, P-shaped panel bath with shower screen and wall mounted shower above, chrome heated towel rail, built-in airing cupboard housing the hot water tank and inset spotlights to the ceiling. Bedroom one is of an excellent size with a range of fitted wardrobes and inset spotlights to the ceiling, bedroom two also has the advantage of a fitted double wardrobe and access to the loft area. This property is conveniently located for nearby schools, shops, pubs and Billericay Mainline Railway Station, early viewing is strongly advised.

Council Tax Band: C

ENTRANCE HALLWAY 6'1" x 3'8"

KITCHEN 8'5" x 7'10"

LOUNGE / DINER 15'6" x 11'10"

FIRST FLOOR LANDING 5'9" x 3'3"

BEDROOM ONE 11'11" x 11'8"

BEDROOM TWO 12'2" x 5'9" FAMILY BATHROOM 8'6" x 5'9"