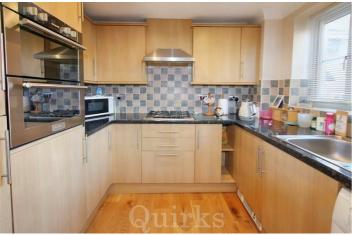

Situated in a secluded location on the popular Chaucer Court Development, is this modern two bedroom, end of terrace house. This property benefits from a low maintenance, South facing rear garden, with extensive patio area, storage shed and side access leading to the allocated parking area, with space for two vehicles. Internally the accommodation includes an entrance hallway, fitted kitchen with integrated four ring gas hob, oven / grill, fridge / freezer, stainless sink / drainer and space for washing machine, inset spotlights to the ceiling and electric under unit heater. To the rear aspect is a bright and spacious lounge / diner with inset spotlights to the ceiling, French doors leading to the garden, fitted under-stairs storage and glass balustrading to the stairs. To the first floor is a modern, fully tiled bathroom with low level W.C, pedestal wash hand basin, P-shaped panel bath with shower screen and wall mounted shower above, chrome heated towel rail, built-in airing cupboard housing the hot water tank and inset spotlights to the ceiling. Bedroom one is of an excellent size with a range of fitted wardrobes and inset spotlights to the ceiling, bedroom two also has the advantage of a fitted double wardrobe and access to the loft area. This property is conveniently located for nearby schools, shops, pubs and Billericay Mainline Railway Station, early viewing is strongly advised.

Council Tax Band: C

ENTRANCE HALLWAY 6'1" x 3'8"

KITCHEN 8'5" x 7'10"

LOUNGE / DINER 15'6" x 11'10"

FIRST FLOOR LANDING 5'9" x 3'3"

BEDROOM ONE 11'11" x 11'8"

BEDROOM TWO 12'2" x 5'9" FAMILY BATHROOM 8'6" x 5'9"