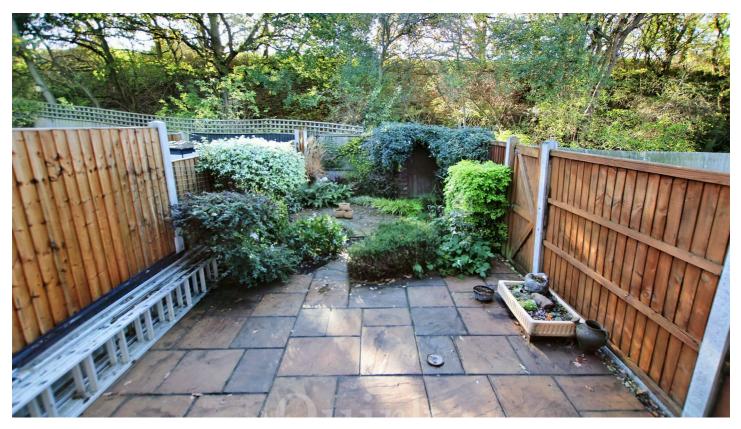

Situated in a secluded location on the popular Chaucer Court Development, is this modern two bedroom, end of terrace house. This property benefits from a low maintenance, South facing rear garden, with extensive patio area, storage shed and side access leading to the allocated parking area, with space for two vehicles. Internally the accommodation includes an entrance hallway, fitted kitchen with integrated four ring gas hob, oven / grill, fridge / freezer, stainless sink / drainer and space for washing machine, inset spotlights to the ceiling and electric under unit heater. To the rear aspect is a bright and spacious lounge / diner with inset spotlights to the ceiling, French doors leading to the garden, fitted under-stairs storage and glass balustrading to the stairs. To the first floor is a modern, fully tiled bathroom with low level W.C, pedestal wash hand basin, P-shaped panel bath with shower screen and wall mounted shower above, chrome heated towel rail, built-in airing cupboard housing the hot water tank and inset spotlights to the ceiling. Bedroom one is of an excellent size with a range of fitted wardrobes and inset spotlights to the ceiling, bedroom two also has the advantage of a fitted double wardrobe and access to the loft area. This property is conveniently located for nearby schools, shops, pubs and Billericay Mainline Railway Station, early viewing is strongly advised.

SOUTH FACING REAR GARDEN 33'0" x 13'0"

ALLOCATED PARKING

Viewings

Viewings by arrangement only. Call 01277 626 541 to make an appointment.