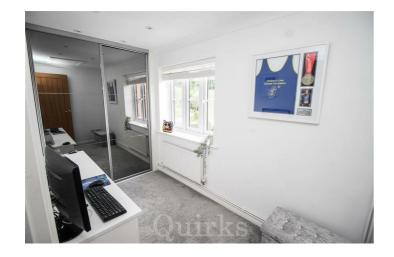

# 30 Whitesmith Drive, Essex CM12 0FP

Having been extensively improved by the current owners, this beautifully presented two bedroom end terraced house, within easy walking distance of the Station and High Street. Once inside the entrance hall, there is a large, useful storage cupboard, smooth ceiling with downlighters and radiator. The modern fitted kitchen has double glazed window to front, range of fitted eye and base level units with work surface over incorporating one and a half bowl sink unit with mixer tap, integrated electric oven with four ring gas hob over, extractor fan, integrated dishwasher, space for fridge / freezer and washing machine, smooth ceiling with downlighters. To the rear of the house is a good size lounge / diner with double glazed door and window onto the landscaped rear garden. On the first floor, are two bedrooms, both having fitted wardrobes, smooth ceiling with downlighters and access to the loft via bedroom two. The current owners have created a beautifully appointed shower room with large walk in shower cubicle, vanity wash hand basin and low level W.C. Externally the vendors have created a driveway to the front, created off road parking for two vehicles, in addition to the two allocated parking spaces in block to the rear. The attractive landscaped rear garden has a porcelain paved patio with artificial lawn beyond, larger garden shed and fenced boundaries.

**BEDROOM ONE** 

11'11" x 11'11"

**BEDROOM TWO** 

11'5" x 5'9"

SHOWER ROOM

8'10" x 5'10"

REAR GARDEN

30'0"