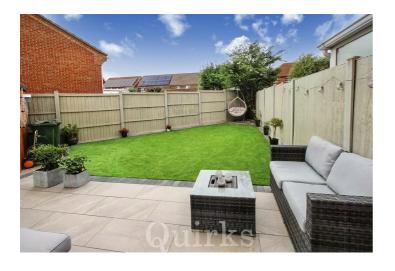

# 30 Whitesmith Drive, Essex CM12 0FP

Having been extensively improved by the current owners, this beautifully presented two bedroom end terraced house, within easy walking distance of the Station and High Street. Once inside the entrance hall, there is a large, useful storage cupboard, smooth ceiling with downlighters and radiator. The modern fitted kitchen has double glazed window to front, range of fitted eye and base level units with work surface over incorporating one and a half bowl sink unit with mixer tap, integrated electric oven with four ring gas hob over, extractor fan, integrated dishwasher, space for fridge / freezer and washing machine, smooth ceiling with downlighters. To the rear of the house is a good size lounge / diner with double glazed door and window onto the landscaped rear garden. On the first floor, are two bedrooms, both having fitted wardrobes, smooth ceiling with downlighters and access to the loft via bedroom two. The current owners have created a beautifully appointed shower room with large walk in shower cubicle, vanity wash hand basin and low level W.C. Externally the vendors have created a driveway to the front, created off road parking for two vehicles, in addition to the two allocated parking spaces in block to the rear. The attractive landscaped rear garden has a porcelain paved patio with artificial lawn beyond, larger garden shed and fenced boundaries.

**BEDROOM ONE** 

11'11" x 11'11"

**BEDROOM TWO** 

11'5" x 5'9"

SHOWER ROOM

8'10" x 5'10"

REAR GARDEN

30'0"