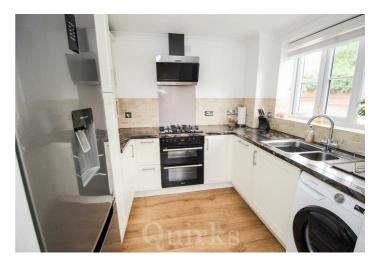

# 30 Whitesmith Drive, Essex CM12 0FP

Having been extensively improved by the current owners, this beautifully presented two bedroom end terraced house, within easy walking distance of the Station and High Street. Once inside the entrance hall, there is a large, useful storage cupboard, smooth ceiling with downlighters and radiator. The modern fitted kitchen has double glazed window to front, range of fitted eye and base level units with work surface over incorporating one and a half bowl sink unit with mixer tap, integrated electric oven with four ring gas hob over, extractor fan, integrated dishwasher, space for fridge / freezer and washing machine, smooth ceiling with downlighters. To the rear of the house is a good size lounge / diner with double glazed door and window onto the landscaped rear garden. On the first floor, are two bedrooms, both having fitted wardrobes, smooth ceiling with downlighters and access to the loft via bedroom two. The current owners have created a beautifully appointed shower room with large walk in shower cubicle, vanity wash hand basin and low level W.C. Externally the vendors have created a driveway to the front, created off road parking for two vehicles, in addition to the two allocated parking spaces in block to the rear. The attractive landscaped rear garden has a porcelain paved patio with artificial lawn beyond, larger garden shed and fenced boundaries.

Council Tax Band:

**ENTRANCE HALL** 

6'0" x 3'7"

**KITCHEN** 

8'5" x 7'11"

LOUNGE/DINER

15'6" x 11'10"

**LANDING** 