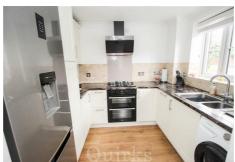

# 30 Whitesmith Drive, Essex CM12 0FP

Having been extensively improved by the current owners, this beautifully presented two bedroom end terraced house, within easy walking distance of the Station and High Street. Once inside the entrance hall, there is a large, useful storage cupboard, smooth ceiling with downlighters and radiator. The modern fitted kitchen has double glazed window to front, range of fitted eye and base level units with work surface over incorporating one and a half bowl sink unit with mixer tap, integrated electric oven with four ring gas hob over, extractor fan, integrated dishwasher, space for fridge / freezer and washing machine, smooth ceiling with downlighters. To the rear of the house is a good size lounge / diner with double glazed door and window onto the landscaped rear garden. On the first floor, are two bedrooms, both having fitted wardrobes, smooth ceiling with downlighters and access to the loft via bedroom two. The current owners have created a beautifully appointed shower room with large walk in shower cubicle, vanity wash hand basin and low level W.C. Externally the vendors have created a driveway to the front, created off road parking for two vehicles, in addition to the two allocated parking spaces in block to the rear. The attractive landscaped rear garden has a porcelain paved patio with artificial lawn beyond, larger garden shed and fenced boundaries.

Council Tax Band:

**ENTRANCE HALL** 

6'0" x 3'7"

**KITCHEN** 

8'5" x 7'11"

LOUNGE/DINER

15'6" x 11'10"

**LANDING** 