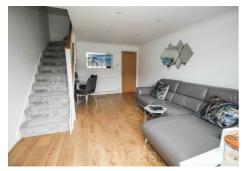

# 30 Whitesmith Drive, Essex CM12 0FP

Having been extensively improved by the current owners, this beautifully presented two bedroom end terraced house, within easy walking distance of the Station and High Street. Once inside the entrance hall, there is a large, useful storage cupboard, smooth ceiling with downlighters and radiator. The modern fitted kitchen has double glazed window to front, range of fitted eye and base level units with work surface over incorporating one and a half bowl sink unit with mixer tap, integrated electric oven with four ring gas hob over, extractor fan, integrated dishwasher, space for fridge / freezer and washing machine, smooth ceiling with downlighters. To the rear of the house is a good size lounge / diner with double glazed door and window onto the landscaped rear garden. On the first floor, are two bedrooms, both having fitted wardrobes, smooth ceiling with downlighters and access to the loft via bedroom two. The current owners have created a beautifully appointed shower room with large walk in shower cubicle, vanity wash hand basin and low level W.C. Externally the vendors have created a driveway to the front, created off road parking for two vehicles, in addition to the two allocated parking spaces in block to the rear. The attractive landscaped rear garden has a porcelain paved patio with artificial lawn beyond, larger garden shed and fenced boundaries.

Council Tax Band:

**ENTRANCE HALL** 

6'0" x 3'7"

**KITCHEN** 

8'5" x 7'11"

LOUNGE/DINER

15'6" x 11'10"

**LANDING** 