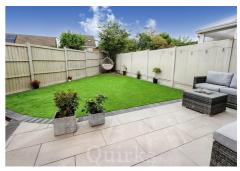

# 30 Whitesmith Drive, Essex CM12 0FP

Having been extensively improved by the current owners, this beautifully presented two bedroom end terraced house, within easy walking distance of the Station and High Street. Once inside the entrance hall, there is a large, useful storage cupboard, smooth ceiling with downlighters and radiator. The modern fitted kitchen has double glazed window to front, range of fitted eye and base level units with work surface over incorporating one and a half bowl sink unit with mixer tap, integrated electric oven with four ring gas hob over, extractor fan, integrated dishwasher, space for fridge / freezer and washing machine, smooth ceiling with downlighters. To the rear of the house is a good size lounge / diner with double glazed door and window onto the landscaped rear garden. On the first floor, are two bedrooms, both having fitted wardrobes, smooth ceiling with downlighters and access to the loft via bedroom two. The current owners have created a beautifully appointed shower room with large walk in shower cubicle, vanity wash hand basin and low level W.C. Externally the vendors have created a driveway to the front, created off road parking for two vehicles, in addition to the two allocated parking spaces in block to the rear. The attractive landscaped rear garden has a porcelain paved patio with artificial lawn beyond, larger garden shed and fenced boundaries.

**BEDROOM ONE** 

11'11" x 11'11"

**BEDROOM TWO** 

11'5" x 5'9"

SHOWER ROOM

8'10" x 5'10"

REAR GARDEN

30'0"