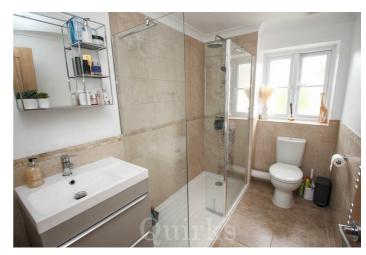

# 30 Whitesmith Drive, Essex CM12 0FP

Having been extensively improved by the current owners, this beautifully presented two bedroom end terraced house, within easy walking distance of the Station and High Street. Once inside the entrance hall, there is a large, useful storage cupboard, smooth ceiling with downlighters and radiator. The modern fitted kitchen has double glazed window to front, range of fitted eye and base level units with work surface over incorporating one and a half bowl sink unit with mixer tap, integrated electric oven with four ring gas hob over, extractor fan, integrated dishwasher, space for fridge / freezer and washing machine, smooth ceiling with downlighters. To the rear of the house is a good size lounge / diner with double glazed door and window onto the landscaped rear garden. On the first floor, are two bedrooms, both having fitted wardrobes, smooth ceiling with downlighters and access to the loft via bedroom two. The current owners have created a beautifully appointed shower room with large walk in shower cubicle, vanity wash hand basin and low level W.C. Externally the vendors have created a driveway to the front, created off road parking for two vehicles, in addition to the two allocated parking spaces in block to the rear. The attractive landscaped rear garden has a porcelain paved patio with artificial lawn beyond, larger garden shed and fenced boundaries.

**BEDROOM ONE** 

11'11" x 11'11"

**BEDROOM TWO** 

11'5" x 5'9"

SHOWER ROOM

8'10" x 5'10"

REAR GARDEN

30'0"