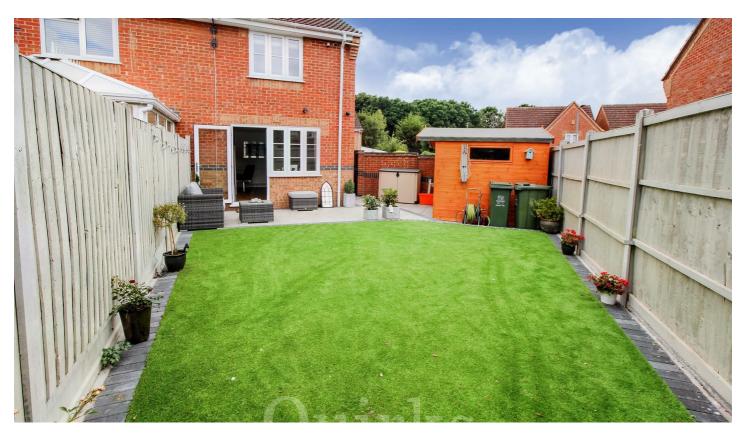

# 30 Whitesmith Drive, Essex CM12 0FP

Having been extensively improved by the current owners, this beautifully presented two bedroom end terraced house, within easy walking distance of the Station and High Street. Once inside the entrance hall, there is a large, useful storage cupboard, smooth ceiling with downlighters and radiator. The modern fitted kitchen has double glazed window to front, range of fitted eye and base level units with work surface over incorporating one and a half bowl sink unit with mixer tap, integrated electric oven with four ring gas hob over, extractor fan, integrated dishwasher, space for fridge / freezer and washing machine, smooth ceiling with downlighters. To the rear of the house is a good size lounge / diner with double glazed door and window onto the landscaped rear garden. On the first floor, are two bedrooms, both having fitted wardrobes, smooth ceiling with downlighters and access to the loft via bedroom two. The current owners have created a beautifully appointed shower room with large walk in shower cubicle, vanity wash hand basin and low level W.C. Externally the vendors have created a driveway to the front, created off road parking for two vehicles, in addition to the two allocated parking spaces in block to the rear. The attractive landscaped rear garden has a porcelain paved patio with artificial lawn beyond, larger garden shed and fenced boundaries.

**BEDROOM ONE** 

11'11" x 11'11"

**BEDROOM TWO** 

11'5" x 5'9"

SHOWER ROOM

8'10" x 5'10"

REAR GARDEN

30'0"