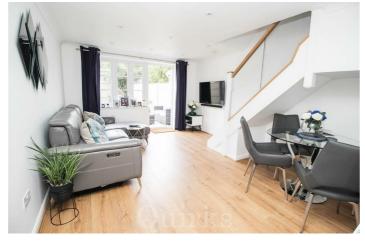

# 30 Whitesmith Drive, Essex CM12 0FP

Having been extensively improved by the current owners, this beautifully presented two bedroom end terraced house, within easy walking distance of the Station and High Street. Once inside the entrance hall, there is a large, useful storage cupboard, smooth ceiling with downlighters and radiator. The modern fitted kitchen has double glazed window to front, range of fitted eye and base level units with work surface over incorporating one and a half bowl sink unit with mixer tap, integrated electric oven with four ring gas hob over, extractor fan, integrated dishwasher, space for fridge / freezer and washing machine, smooth ceiling with downlighters. To the rear of the house is a good size lounge / diner with double glazed door and window onto the landscaped rear garden. On the first floor, are two bedrooms, both having fitted wardrobes, smooth ceiling with downlighters and access to the loft via bedroom two. The current owners have created a beautifully appointed shower room with large walk in shower cubicle, vanity wash hand basin and low level W.C. Externally the vendors have created a driveway to the front, created off road parking for two vehicles, in addition to the two allocated parking spaces in block to the rear. The attractive landscaped rear garden has a porcelain paved patio with artificial lawn beyond, larger garden shed and fenced boundaries.

Council Tax Band:

**ENTRANCE HALL** 

6'0" x 3'7"

**KITCHEN** 

8'5" x 7'11"

LOUNGE/DINER

15'6" x 11'10"

**LANDING** 