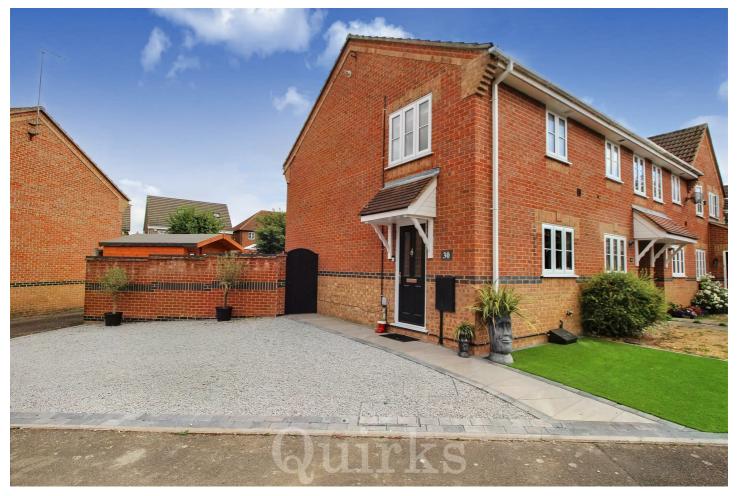

# 30 Whitesmith Drive, Billericay, Essex, CM12 0FP

# 30 Whitesmith Drive, Essex CM12 0FP

Having been extensively improved by the current owners, this beautifully presented two bedroom end terraced house, within easy walking distance of the Station and High Street. Once inside the entrance hall, there is a large, useful storage cupboard, smooth ceiling with downlighters and radiator. The modern fitted kitchen has double glazed window to front, range of fitted eye and base level units with work surface over incorporating one and a half bowl sink unit with mixer tap, integrated electric oven with four ring gas hob over, extractor fan, integrated dishwasher, space for fridge / freezer and washing machine, smooth ceiling with downlighters. To the rear of the house is a good size lounge / diner with double glazed door and window onto the landscaped rear garden. On the first floor, are two bedrooms, both having fitted wardrobes, smooth ceiling with downlighters and access to the loft via bedroom two. The current owners have created a beautifully appointed shower room with large walk in shower cubicle, vanity wash hand basin and low level W.C. Externally the vendors have created a driveway to the front, created off road parking for two vehicles, in addition to the two allocated parking spaces in block to the rear. The attractive landscaped rear garden has a porcelain paved patio with artificial lawn beyond, larger garden shed and fenced boundaries.

**DRIVEWAY** 

TWO PARKING SPACES

COUNCIL TAX BAND C