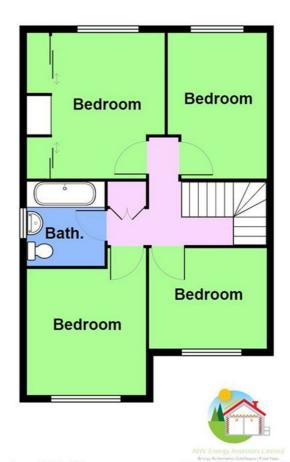

## EPC Rating: C

Ground Floor Area: 42.6 m<sup>2</sup> ... 458 ft<sup>2</sup>

**1st Floor** Area: 42.6 m² ... 458 ft²

Total Area: 85.1 m<sup>2</sup> ... 916 ft<sup>2</sup>

Whilst every effort has been made to ensure accuracy, measurements of doors, windows and other items are approximate and no responsibility is taken for any error, omission or mis statement.