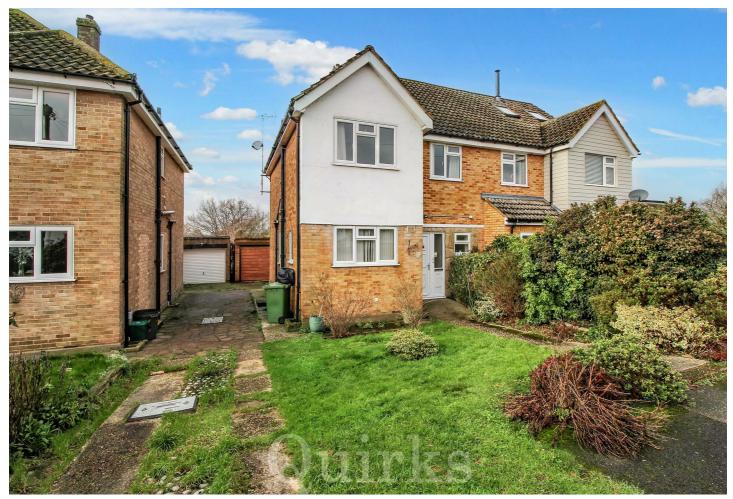

## 5 Upland Drive, Billericay, Essex, CM12 0JT Guide Price £450,000

- SOLD BY QUIRKS
- NO ONWARD CHAIN
- GROUND FLOOR CLOAKROOM
- LOUNGE/DINER
- APPROX 115' REAR GARDEN (not measured)
- QUIET CUL DE SAC
- FOUR BEDROOMS
- KITCHEN/BREAKFAST ROOM
- SHARED DRIVE TO GARAGE
- CLOSE TO AMENITIES