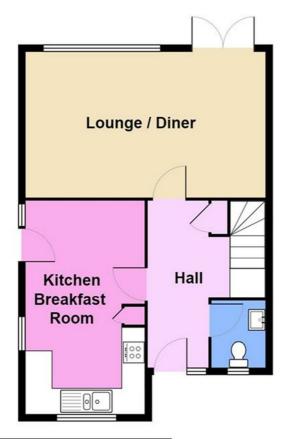

## EPC Rating: C

Ground Floor Area: 42.6 m<sup>2</sup> ... 458 ft<sup>2</sup>

**1st Floor** Area: 42.6 m² ... 458 ft²

Total Area: 85.1 m<sup>2</sup> ... 916 ft<sup>2</sup>

Whilst every effort has been made to ensure accuracy, measurements of doors, windows and other items are approximate and no responsibility is taken for any error, omission or mis statement.