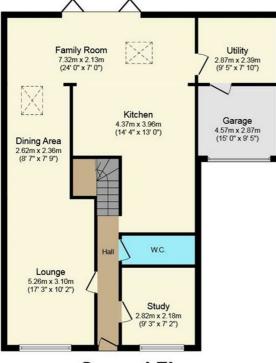

### EPC Rating: C

Ground Floor Floor area 96.1 sq.m. (1,034 sq.ft.) approx

Floor area 64.3 sq.m. (692 sq.ft.) approx

## Outbuilding

Floor area 8.1 sq.m. (88 sq.ft.) approx

#### floor area 168.5 sq.m. (1,813 sq.ft.) approx

Plan is for illustration purposes only and may not be representative of the property. The position and size of doors, windows eatures are approximate. Unauthorized reproduction prohibited. © PropertyBOX