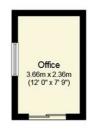

# 25 Bell Hill Close, Billericay, CM12 9FS Guide Price £600,000

- GARAGE & UTILITY
- EN-SUITE & BATHROOM
- LOW MAINTENANCE GARDEN
- WALKING DISTANCE OF SCHOOLS
- FOUR BEDROOMS

- OUTBUILDING / HOME OFFICE
- GROUND FLOOR EXTENSION
- OPEN PLAN KITCHEN / LIVING SPACE
- NEARBY HIGH STREET & STATION
- STUDY / PLAYROOM



#### Viewings

Viewings by arrangement only. Call 01277 626 541 to make an appointment.

Council Tax Band:

### EPC Rating: C





Ground Floor Floor area 96.1 sq.m. (1,034 sq.ft.) approx



Floor area 64.3 sq.m. (692 sq.ft.) approx



## Outbuilding

Floor area 8.1 sq.m. (88 sq.ft.) approx

#### floor area 168.5 sq.m. (1,813 sq.ft.) approx

Plan is for illustration purposes only and may not be representative of the property. The position and size of doors, windows eatures are approximate. Unauthorized reproduction prohibited. © PropertyBOX