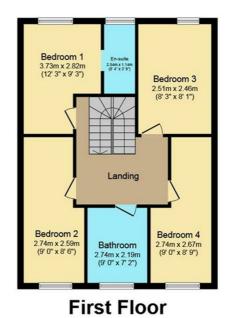

### EPC Rating: C

Ground Floor Floor area 96.1 sq.m. (1,034 sq.ft.) approx

Floor area 64.3 sq.m. (692 sq.ft.) approx

#### floor area 168.5 sq.m. (1,813 sq.ft.) approx

Plan is for illustration purposes only and may not be representative of the property. The position and size of doors, windows eatures are approximate. Unauthorized reproduction prohibited. © PropertyBOX