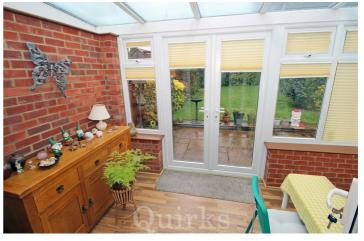

## 31 Fairfield Rise, Billericay CM12 9NP

WELL PRESENTED TWO BEDROOM SEMI-DETACHED BUNGALOW, IN THE SOUGHT AFTER QUILTERS AREA. Entrance hall with double glazed entrance door, radiator and loft access. to the left hand side is a dining area with double glazed bow window to front, radiator and opening into the lounge with French doors onto Conservatory having French Doors onto the rear garden.. The well fitted kitchen has a range of eye and base level units with work surface over incorporating sink unit with mixer tap, integrated fridge and separate integrated freezer, built in Neff electric oven with four ring Neff gas hob and extractor fan over, integrated dishwasher, cupboard with plumbing for washing machine, cupboard housing boiler and vinyl flooring. To the right hand side of the property are two bedrooms with double glazed windows and a shower room. Externally the front garden is lawned with a pathway leading to the entrance door. To the side of the property there is a driveway leading to a detached garage. The rear garden commences with a paved patio with the remainder mostly laid to lawn.

Council Tax Band: D

**ENTRANCE HALL** 

LOUNGE 14'0" x 11'7"

DINING AREA 10'8" x 10'3"

FITTED KITCHEN 10'3" x 8'10"

CONSERVATORY 11'5" x 7'3"

BEDROOM ONE 12'1" x 11'0"

BEDROOM TWO 7'11" x 6'8"