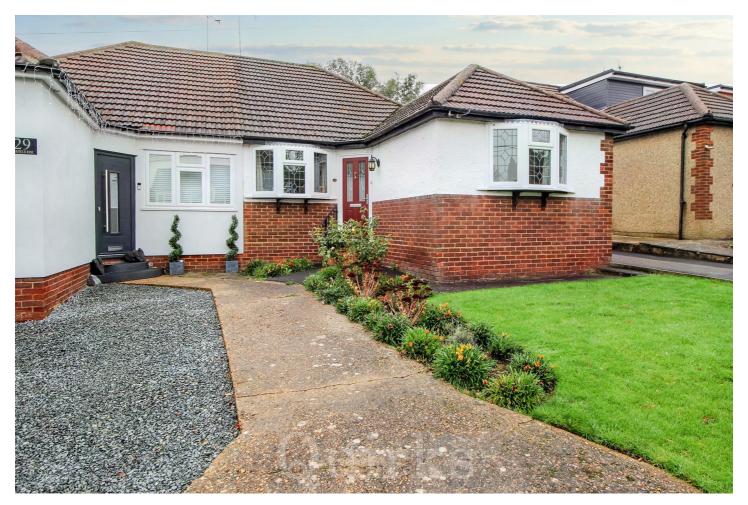

## 31 Fairfield Rise, Billericay CM12 9NP

WELL PRESENTED TWO BEDROOM SEMI-DETACHED BUNGALOW, IN THE SOUGHT AFTER QUILTERS AREA. Entrance hall with double glazed entrance door, radiator and loft access. to the left hand side is a dining area with double glazed bow window to front, radiator and opening into the lounge with French doors onto Conservatory having French Doors onto the rear garden.. The well fitted kitchen has a range of eye and base level units with work surface over incorporating sink unit with mixer tap, integrated fridge and separate integrated freezer, built in Neff electric oven with four ring Neff gas hob and extractor fan over, integrated dishwasher, cupboard with plumbing for washing machine, cupboard housing boiler and vinyl flooring. To the right hand side of the property are two bedrooms with double glazed windows and a shower room. Externally the front garden is lawned with a pathway leading to the entrance door. To the side of the property there is a driveway leading to a detached garage. The rear garden commences with a paved patio with the remainder mostly laid to lawn.

SHOWER ROOM / W.C 6'5" x 5'9"

FRONT AND REAR GARDENS

**OWN DRIVEWAY** 

**DETACHED GARAGE** 

**QUILTERS AREA** 

COUNCIL TAX BAND D