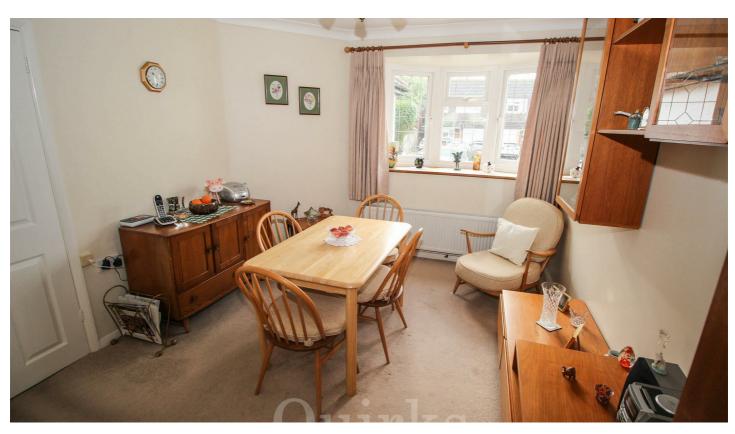

## 31 Fairfield Rise, Billericay CM12 9NP

WELL PRESENTED TWO BEDROOM SEMI-DETACHED BUNGALOW, IN THE SOUGHT AFTER QUILTERS AREA. Entrance hall with double glazed entrance door, radiator and loft access. to the left hand side is a dining area with double glazed bow window to front, radiator and opening into the lounge with French doors onto Conservatory having French Doors onto the rear garden.. The well fitted kitchen has a range of eye and base level units with work surface over incorporating sink unit with mixer tap, integrated fridge and separate integrated freezer, built in Neff electric oven with four ring Neff gas hob and extractor fan over, integrated dishwasher, cupboard with plumbing for washing machine, cupboard housing boiler and vinyl flooring. To the right hand side of the property are two bedrooms with double glazed windows and a shower room. Externally the front garden is lawned with a pathway leading to the entrance door. To the side of the property there is a driveway leading to a detached garage. The rear garden commences with a paved patio with the remainder mostly laid to lawn.

Council Tax Band: D

**ENTRANCE HALL** 

LOUNGE 14'0" x 11'7"

DINING AREA 10'8" x 10'3"

FITTED KITCHEN 10'3" x 8'10"

CONSERVATORY 11'5" x 7'3"

BEDROOM ONE 12'1" x 11'0"

BEDROOM TWO 7'11" x 6'8"