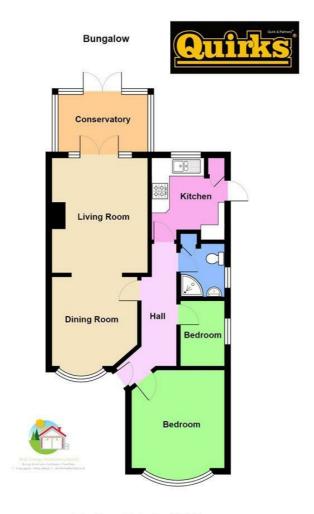

## 31 Fairfield Rise, Billericay CM12 9NP

WELL PRESENTED TWO BEDROOM SEMI-DETACHED BUNGALOW, IN THE SOUGHT AFTER QUILTERS AREA. Entrance hall with double glazed entrance door, radiator and loft access. to the left hand side is a dining area with double glazed bow window to front, radiator and opening into the lounge with French doors onto Conservatory having French Doors onto the rear garden.. The well fitted kitchen has a range of eye and base level units with work surface over incorporating sink unit with mixer tap, integrated fridge and separate integrated freezer, built in Neff electric oven with four ring Neff gas hob and extractor fan over, integrated dishwasher, cupboard with plumbing for washing machine, cupboard housing boiler and vinyl flooring. To the right hand side of the property are two bedrooms with double glazed windows and a shower room. Externally the front garden is lawned with a pathway leading to the entrance door. To the side of the property there is a driveway leading to a detached garage. The rear garden commences with a paved patio with the remainder mostly laid to lawn.

Council Tax Band: D

**ENTRANCE HALL** 

LOUNGE 14'0" x 11'7"

DINING AREA 10'8" x 10'3"

FITTED KITCHEN 10'3" x 8'10"

CONSERVATORY 11'5" x 7'3"

BEDROOM ONE 12'1" x 11'0"

BEDROOM TWO 7'11" x 6'8"

SHOWER ROOM / W.C 6'5" x 5'9"

FRONT AND REAR GARDENS

**OWN DRIVEWAY** 

**DETACHED GARAGE** 

**QUILTERS AREA** 

COUNCIL TAX BAND D