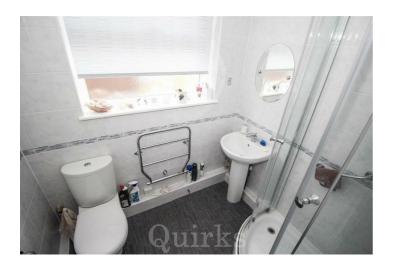

## 31 Fairfield Rise, Billericay CM12 9NP

WELL PRESENTED TWO BEDROOM SEMI-DETACHED BUNGALOW, IN THE SOUGHT AFTER QUILTERS AREA. Entrance hall with double glazed entrance door, radiator and loft access. to the left hand side is a dining area with double glazed bow window to front, radiator and opening into the lounge with French doors onto Conservatory having French Doors onto the rear garden.. The well fitted kitchen has a range of eye and base level units with work surface over incorporating sink unit with mixer tap, integrated fridge and separate integrated freezer, built in Neff electric oven with four ring Neff gas hob and extractor fan over, integrated dishwasher, cupboard with plumbing for washing machine, cupboard housing boiler and vinyl flooring. To the right hand side of the property are two bedrooms with double glazed windows and a shower room. Externally the front garden is lawned with a pathway leading to the entrance door. To the side of the property there is a driveway leading to a detached garage. The rear garden commences with a paved patio with the remainder mostly laid to lawn.

SHOWER ROOM / W.C 6'5" x 5'9"

FRONT AND REAR GARDENS

**OWN DRIVEWAY** 

**DETACHED GARAGE** 

**QUILTERS AREA** 

COUNCIL TAX BAND D