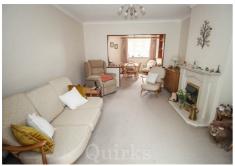

## 31 Fairfield Rise, Billericay CM12 9NP

WELL PRESENTED TWO BEDROOM SEMI-DETACHED BUNGALOW, IN THE SOUGHT AFTER QUILTERS AREA. Entrance hall with double glazed entrance door, radiator and loft access. to the left hand side is a dining area with double glazed bow window to front, radiator and opening into the lounge with French doors onto Conservatory having French Doors onto the rear garden.. The well fitted kitchen has a range of eye and base level units with work surface over incorporating sink unit with mixer tap, integrated fridge and separate integrated freezer, built in Neff electric oven with four ring Neff gas hob and extractor fan over, integrated dishwasher, cupboard with plumbing for washing machine, cupboard housing boiler and vinyl flooring. To the right hand side of the property are two bedrooms with double glazed windows and a shower room. Externally the front garden is lawned with a pathway leading to the entrance door. To the side of the property there is a driveway leading to a detached garage. The rear garden commences with a paved patio with the remainder mostly laid to lawn.

Council Tax Band: D

**ENTRANCE HALL** 

LOUNGE 14'0" x 11'7"

DINING AREA 10'8" x 10'3"

FITTED KITCHEN 10'3" x 8'10"

CONSERVATORY 11'5" x 7'3"

BEDROOM ONE 12'1" x 11'0"

BEDROOM TWO 7'11" x 6'8"