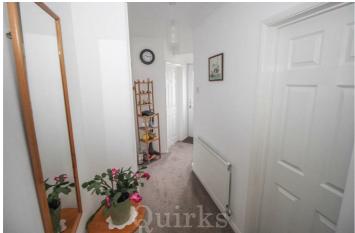

## 31 Fairfield Rise, Billericay CM12 9NP

WELL PRESENTED TWO BEDROOM SEMI-DETACHED BUNGALOW, IN THE SOUGHT AFTER QUILTERS AREA. Entrance hall with double glazed entrance door, radiator and loft access. to the left hand side is a dining area with double glazed bow window to front, radiator and opening into the lounge with French doors onto Conservatory having French Doors onto the rear garden.. The well fitted kitchen has a range of eye and base level units with work surface over incorporating sink unit with mixer tap, integrated fridge and separate integrated freezer, built in Neff electric oven with four ring Neff gas hob and extractor fan over, integrated dishwasher, cupboard with plumbing for washing machine, cupboard housing boiler and vinyl flooring. To the right hand side of the property are two bedrooms with double glazed windows and a shower room. Externally the front garden is lawned with a pathway leading to the entrance door. To the side of the property there is a driveway leading to a detached garage. The rear garden commences with a paved patio with the remainder mostly laid to lawn.

Council Tax Band: D

**ENTRANCE HALL** 

LOUNGE 14'0" x 11'7"

DINING AREA 10'8" x 10'3"

FITTED KITCHEN 10'3" x 8'10"

CONSERVATORY 11'5" x 7'3"

BEDROOM ONE 12'1" x 11'0"

BEDROOM TWO 7'11" x 6'8"