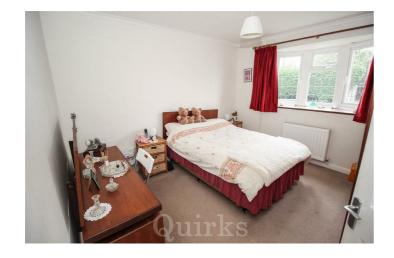

## 31 Fairfield Rise, Billericay CM12 9NP

WELL PRESENTED TWO BEDROOM SEMI-DETACHED BUNGALOW, IN THE SOUGHT AFTER QUILTERS AREA. Entrance hall with double glazed entrance door, radiator and loft access. to the left hand side is a dining area with double glazed bow window to front, radiator and opening into the lounge with French doors onto Conservatory having French Doors onto the rear garden.. The well fitted kitchen has a range of eye and base level units with work surface over incorporating sink unit with mixer tap, integrated fridge and separate integrated freezer, built in Neff electric oven with four ring Neff gas hob and extractor fan over, integrated dishwasher, cupboard with plumbing for washing machine, cupboard housing boiler and vinyl flooring. To the right hand side of the property are two bedrooms with double glazed windows and a shower room. Externally the front garden is lawned with a pathway leading to the entrance door. To the side of the property there is a driveway leading to a detached garage. The rear garden commences with a paved patio with the remainder mostly laid to lawn.

Council Tax Band: D

**ENTRANCE HALL** 

LOUNGE 14'0" x 11'7"

DINING AREA 10'8" x 10'3"

FITTED KITCHEN 10'3" x 8'10"

CONSERVATORY 11'5" x 7'3"

BEDROOM ONE 12'1" x 11'0"

BEDROOM TWO 7'11" x 6'8"