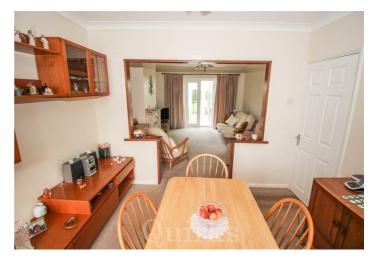

## 31 Fairfield Rise, Billericay CM12 9NP

WELL PRESENTED TWO BEDROOM SEMI-DETACHED BUNGALOW, IN THE SOUGHT AFTER QUILTERS AREA. Entrance hall with double glazed entrance door, radiator and loft access. to the left hand side is a dining area with double glazed bow window to front, radiator and opening into the lounge with French doors onto Conservatory having French Doors onto the rear garden.. The well fitted kitchen has a range of eye and base level units with work surface over incorporating sink unit with mixer tap, integrated fridge and separate integrated freezer, built in Neff electric oven with four ring Neff gas hob and extractor fan over, integrated dishwasher, cupboard with plumbing for washing machine, cupboard housing boiler and vinyl flooring. To the right hand side of the property are two bedrooms with double glazed windows and a shower room. Externally the front garden is lawned with a pathway leading to the entrance door. To the side of the property there is a driveway leading to a detached garage. The rear garden commences with a paved patio with the remainder mostly laid to lawn.

Council Tax Band: D

**ENTRANCE HALL** 

LOUNGE 14'0" x 11'7"

DINING AREA 10'8" x 10'3"

FITTED KITCHEN 10'3" x 8'10"

CONSERVATORY 11'5" x 7'3"

BEDROOM ONE 12'1" x 11'0"

BEDROOM TWO 7'11" x 6'8"