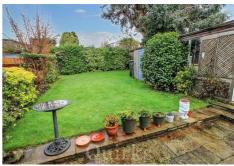

## 31 Fairfield Rise, Billericay CM12 9NP

WELL PRESENTED TWO BEDROOM SEMI-DETACHED BUNGALOW, IN THE SOUGHT AFTER QUILTERS AREA. Entrance hall with double glazed entrance door, radiator and loft access. to the left hand side is a dining area with double glazed bow window to front, radiator and opening into the lounge with French doors onto Conservatory having French Doors onto the rear garden.. The well fitted kitchen has a range of eye and base level units with work surface over incorporating sink unit with mixer tap, integrated fridge and separate integrated freezer, built in Neff electric oven with four ring Neff gas hob and extractor fan over, integrated dishwasher, cupboard with plumbing for washing machine, cupboard housing boiler and vinyl flooring. To the right hand side of the property are two bedrooms with double glazed windows and a shower room. Externally the front garden is lawned with a pathway leading to the entrance door. To the side of the property there is a driveway leading to a detached garage. The rear garden commences with a paved patio with the remainder mostly laid to lawn.

SHOWER ROOM / W.C 6'5" x 5'9"

FRONT AND REAR GARDENS

**OWN DRIVEWAY** 

**DETACHED GARAGE** 

**QUILTERS AREA** 

COUNCIL TAX BAND D