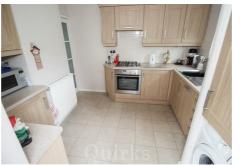

## 31 Fairfield Rise, Billericay CM12 9NP

WELL PRESENTED TWO BEDROOM SEMI-DETACHED BUNGALOW, IN THE SOUGHT AFTER QUILTERS AREA. Entrance hall with double glazed entrance door, radiator and loft access. to the left hand side is a dining area with double glazed bow window to front, radiator and opening into the lounge with French doors onto Conservatory having French Doors onto the rear garden.. The well fitted kitchen has a range of eye and base level units with work surface over incorporating sink unit with mixer tap, integrated fridge and separate integrated freezer, built in Neff electric oven with four ring Neff gas hob and extractor fan over, integrated dishwasher, cupboard with plumbing for washing machine, cupboard housing boiler and vinyl flooring. To the right hand side of the property are two bedrooms with double glazed windows and a shower room. Externally the front garden is lawned with a pathway leading to the entrance door. To the side of the property there is a driveway leading to a detached garage. The rear garden commences with a paved patio with the remainder mostly laid to lawn.

Council Tax Band: D

**ENTRANCE HALL** 

LOUNGE 14'0" x 11'7"

DINING AREA 10'8" x 10'3"

FITTED KITCHEN 10'3" x 8'10"

CONSERVATORY 11'5" x 7'3"

BEDROOM ONE 12'1" x 11'0"

BEDROOM TWO 7'11" x 6'8"