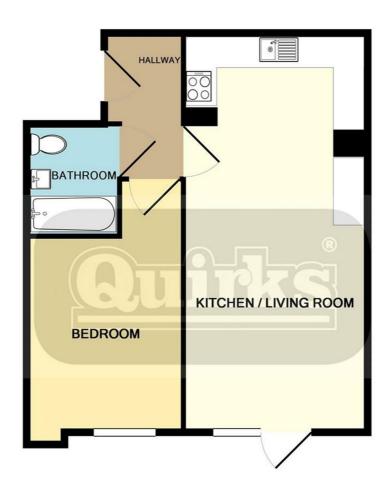

## EPC Rating: B

TOTAL APPROX. FLOOR AREA 529 SQ.FT. (49.1 SQ.M.)

This floor plan is for illustrative purposes only. All representations including measurements, doors, windows and fixtures are approximate and NOT TO SCALE. The total floor area includes all floor space associated with the property including garages and outbuildings as depicted. No appliances or services are confirmed as included or tested.