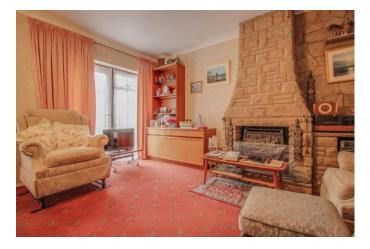

BATHROOM Double glazed opaque window to side. Suite comprising of low level WC, pedestal wash hand basin and panel enclosed bath unit. Radiator (untested). Tiled surround.

LOUNGE 14' x 11' 6" (4.27m x 3.51m) Double glazed window and double glazed door to rear garden. Fireplace. Coved ceiling.