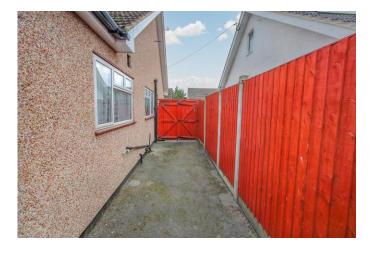

DETACHED GARAGE Up and over door to front. Independent driveway providing off street parking.