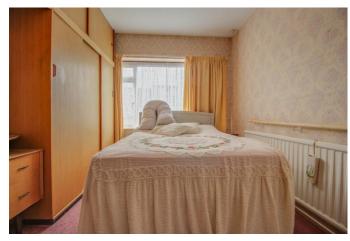

Double glazed opaque door to:

ENTRANCE HALL Radiator (untested). Access to loft.

BEDROOM ONE 14' x 9' 4" (4.27m x 2.84m) Double glazed window to front. Radiator (untested). Fitted wardrobe cupboards.

BEDROOM TWO 9' 10" x 7' 10" (3m x 2.39m) Double glazed window to front. Radiator (untested).

BATHROOM Double glazed opaque window to side. Suite comprising of low level WC, pedestal wash hand basin and panel enclosed bath unit. Radiator (untested). Tiled surround.

LOUNGE 14' x 11' 6" (4.27m x 3.51m) Double glazed window and double glazed door to rear garden. Fireplace. Coved ceiling.