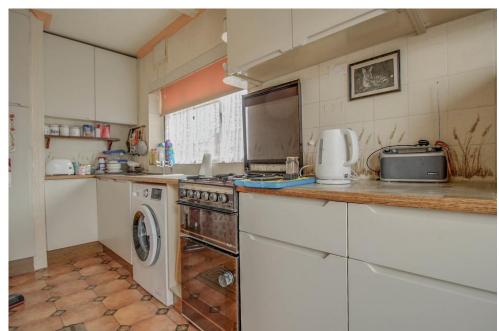

KITCHEN/BREAKFAST ROOM 15' 10" x 8' 8" (4.83m x 2.64m) Double glazed window to rear. Double glazed door and double glazed panelling to rear. Range of base and wall mounted units providing drawer and cupboard space with

work top surface extending to incorporate inset sink unit with cupboard beneath. Recess for washing machine, cooker and fridge freezer. Radiator (untested). Gas fired boiler (untested).

REAR GARDEN Commencing with lawn area with flower and shrub borders. Fencing to side and rear boundaries.