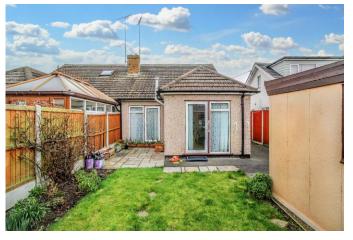

work top surface extending to incorporate inset sink unit with cupboard beneath. Recess for washing machine, cooker and fridge freezer. Radiator (untested). Gas fired boiler (untested).

REAR GARDEN Commencing with lawn area with flower and shrub borders. Fencing to side and rear boundaries.