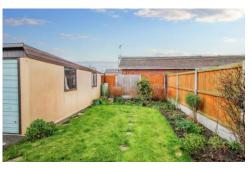

work top surface extending to incorporate inset sink unit with cupboard beneath. Recess for washing machine, cooker and fridge freezer. Radiator (untested). Gas fired boiler (untested).

REAR GARDEN Commencing with lawn area with flower and shrub borders. Fencing to side and rear boundaries.

DETACHED GARAGE Up and over door to front. Independent driveway providing off street parking.