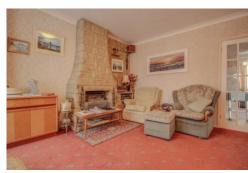

BATHROOM Double glazed opaque window to side. Suite comprising of low level WC, pedestal wash hand basin and panel enclosed bath unit. Radiator (untested). Tiled surround.

LOUNGE 14' x 11' 6" (4.27m x 3.51m) Double glazed window and double glazed door to rear garden. Fireplace. Coved ceiling.