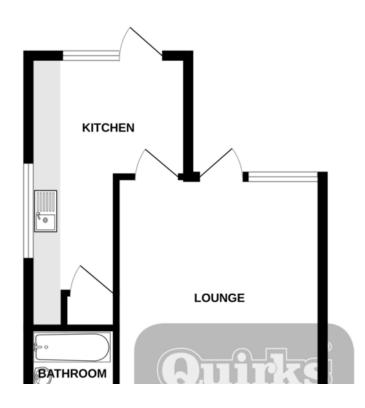

## **Property Features**

- Lounge 14' x 11'6

Kitchen/Breakfast

Room 15'10 x 8'8

- Bedroom 1 14' x 9'4
- Bedroom 2 9'10 x 7'10

- Bathroom
  - Garden to Rear
  - Detached Garage

Independent Driveway

Double glazed opaque door to:

ENTRANCE HALL Radiator (untested). Access to loft.

BEDROOM ONE 14' x 9' 4" (4.27m x 2.84m) Double glazed window to front. Radiator (untested). Fitted wardrobe cupboards.

BEDROOM TWO 9' 10" x 7' 10" (3m x 2.39m) Double glazed window to front. Radiator (untested).

BATHROOM Double glazed opaque window to side. Suite comprising of low level WC, pedestal wash hand basin and panel enclosed bath unit. Radiator (untested). Tiled surround.

LOUNGE 14' x 11' 6" (4.27m x 3.51m) Double glazed window and double glazed door to rear garden. Fireplace. Coved ceiling.

KITCHEN/BREAKFAST ROOM 15' 10" x 8' 8" (4.83m x 2.64m) Double glazed window to rear. Double glazed door and double glazed panelling to rear. Range of base and wall mounted units providing drawer and cupboard space with

work top surface extending to incorporate inset sink unit with cupboard beneath. Recess for washing machine, cooker and fridge freezer. Radiator (untested). Gas fired boiler (untested).

REAR GARDEN Commencing with lawn area with flower and shrub borders. Fencing to side and rear boundaries.

DETACHED GARAGE Up and over door to front. Independent driveway providing off street parking.