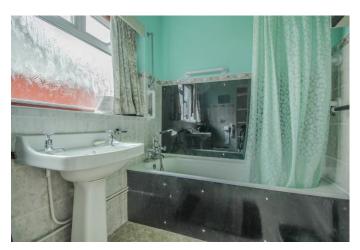

BATHROOM Double glazed opaque window to side. Suite comprising of low level WC, pedestal wash hand basin and panel enclosed bath unit. Radiator (untested). Tiled surround.

LOUNGE 14' x 11' 6" (4.27m x 3.51m) Double glazed window and double glazed door to rear garden. Fireplace. Coved ceiling.