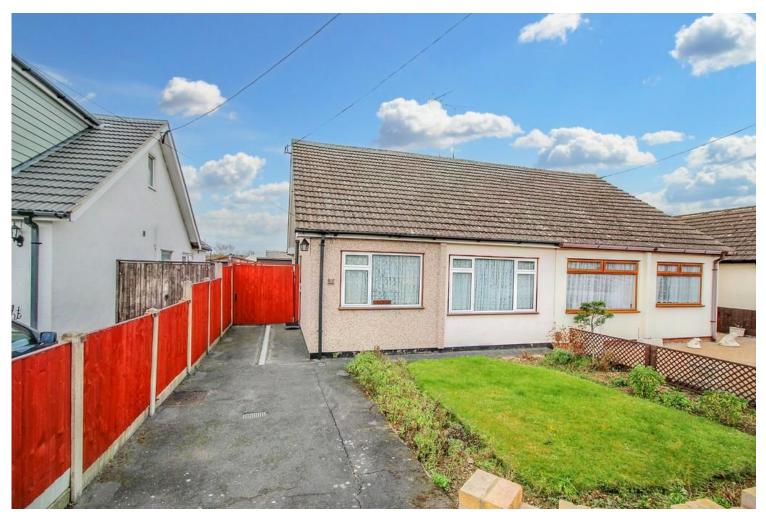

## **Full Description**

2 BED SEMI BUNGALOW. REFURB OPP. LOVELY LOCATION. OWN DRIVE AND GARAGE. NO ONWARD CHAIN. Situated in an established location on the Swan Lane side of Wickford is this 2 bedroom semi-detached bungalow benefitting from accommodation including lounge 14' x 11'6, kitchen/breakfast room 15'10 x 8'8, 2 bedrooms and bathroom. The property's specification includes double glazed windows and gas fired radiator heating (untested) garden to rear, detached garage and driveway providing off street parking.

DETACHED GARAGE Up and over door to front. Independent driveway providing off street parking.