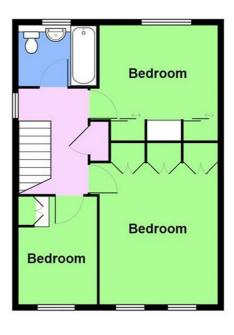

## EPC Rating: C

**Ground Floor** Area: 55.4 m² ... 596 ft²

**1st Floor** Area: 40.1 m² ... 432 ft²

Total Area: 95.5 m<sup>2</sup> ... 1028 ft<sup>2</sup>

AIW Energy Assessors Limited

Energy Personnel Cartificates | Four Plans

Grad MAIN TOTAL STREET | Emmilled Professional

Whilst every effort has been made to ensure accuracy, measurements of doors, windows and other items are approximate and no responsibility is taken for any error, omission or mis statement.

This plan is for illustrative purposes and so only be used as such.