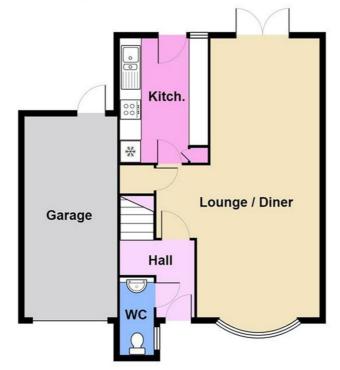

## EPC Rating: C

**Ground Floor** Area: 55.4 m² ... 596 ft²

**1st Floor** Area: 40.1 m² ... 432 ft²

Total Area: 95.5 m<sup>2</sup> ... 1028 ft<sup>2</sup>

AIW Energy Assessors Limited

Energy Personnel Cartificates | Four Plans

Grad MAIN TOTAL STREET | Emmilled Professional

Whilst every effort has been made to ensure accuracy, measurements of doors, windows and other items are approximate and no responsibility is taken for any error, omission or mis statement.

This plan is for illustrative purposes and so only be used as such.