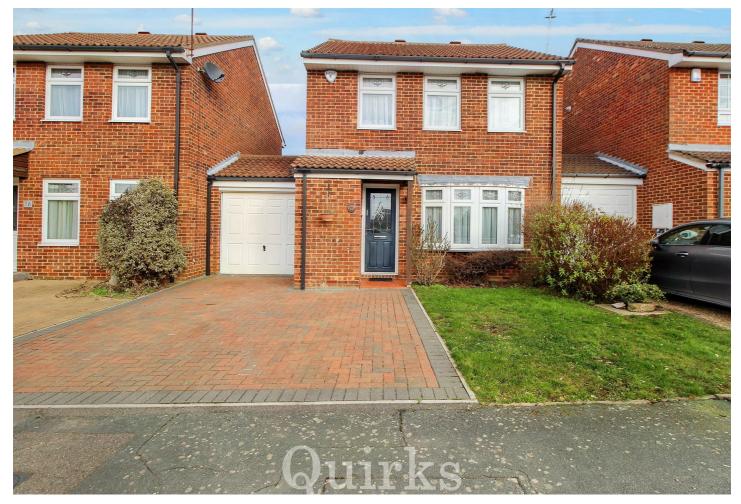

## 14 Rumbullion Drive, Billericay, CM12 OHE Offers In Excess Of £500,000

- THREE BEDROOMS
- 24FT LOUNGE / DINER
- THREE GOOD SIZED BEDROOMS
- DRIVEWAY
- 20min WALKING DISTANCE TO STATION

- LINK DETACHED HOUSE
- DOWNSTAIRS W.C
- GARAGE
- SOUGHT AFTER LOCATION
- POTENTIAL TO EXTEND (STP)