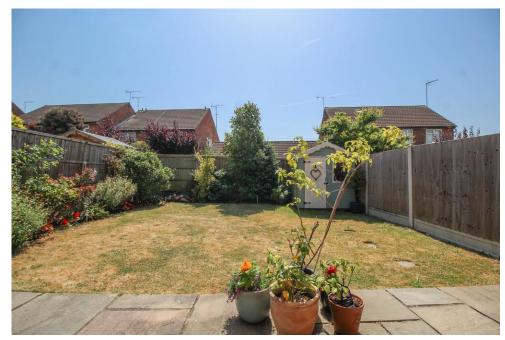

REAR GARDEN Garden is laid to lawn, commencing with a patio area. Flower and shrub borders with a garden shed to remain with power and light.