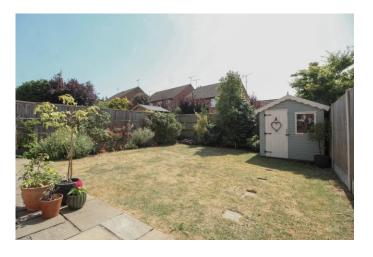

REAR GARDEN Garden is laid to lawn, commencing with a patio area. Flower and shrub borders with a garden shed to remain with power and light.