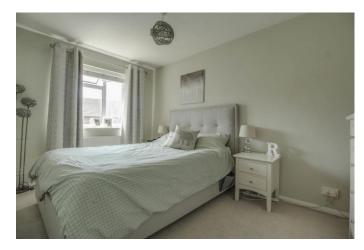

BEDROOM 10' 6" x 8' 2" (3.2m x 2.49m) Double glazed window to front aspect, radiator, carpet as laid.

BEDROOM 7' 6" x 4' 5 up to front of wardrobes" (2.29m x 1.35m) Double glazed window to rear aspect, radiator, carpet as laid. Range of mirror fronted wardrobes running the length of the room.