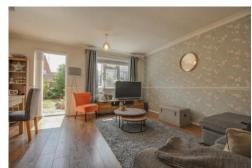

LOUNGE 15' 2"  $\times$  14' 8" (4.62m  $\times$  4.47m) Double glazed window to rear aspect, radiator, dado rail, under stairs storage, laminate flooring double glazed door leading to garden.

KITCHEN 8' 1" x 7' 10" (2.46m x 2.39m) Range of base / eye level units with roll edge worksurfaces over, plumbing for dishwasher and washing machine, inset hob and cooker, single drainer sink unit with mixer tap, tiled in complimentary ceramics.