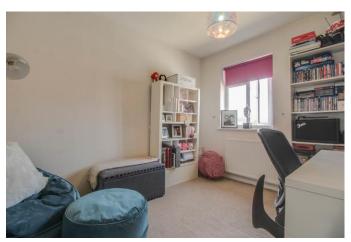

BEDROOM 10' 6" x 8' 2" (3.2m x 2.49m) Double glazed window to front aspect, radiator, carpet as laid.

BEDROOM 7' 6" x 4' 5 up to front of wardrobes" (2.29m x 1.35m) Double glazed window to rear aspect, radiator, carpet as laid. Range of mirror fronted wardrobes running the length of the room.