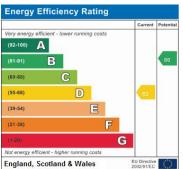

LOUNGE 15' 2"  $\times$  14' 8" (4.62m  $\times$  4.47m) Double glazed window to rear aspect, radiator, dado rail, under stairs storage, laminate flooring double glazed door leading to garden.

KITCHEN 8' 1" x 7' 10" (2.46m x 2.39m) Range of base / eye level units with roll edge worksurfaces over, plumbing for dishwasher and washing machine, inset hob and cooker, single drainer sink unit with mixer tap, tiled in complimentary ceramics.