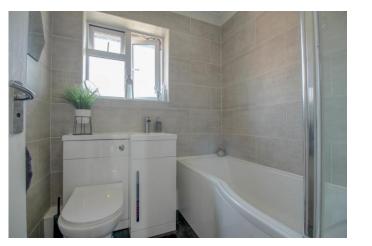

BATHROOM 3 Piece suite comprising enclosed panelled bath, WC and wash hand basin with complimentary ceramics, double glazed opaque window to front aspect.

FRONTAGE To the front of the property there is a shingled driveway with attached garage.