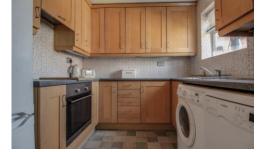

LOUNGE 15' 2"  $\times$  14' 8" (4.62m  $\times$  4.47m) Double glazed window to rear aspect, radiator, dado rail, under stairs storage, laminate flooring double glazed door leading to garden.

KITCHEN 8' 1" x 7' 10" (2.46m x 2.39m) Range of base / eye level units with roll edge worksurfaces over, plumbing for dishwasher and washing machine, inset hob and cooker, single drainer sink unit with mixer tap, tiled in complimentary ceramics.