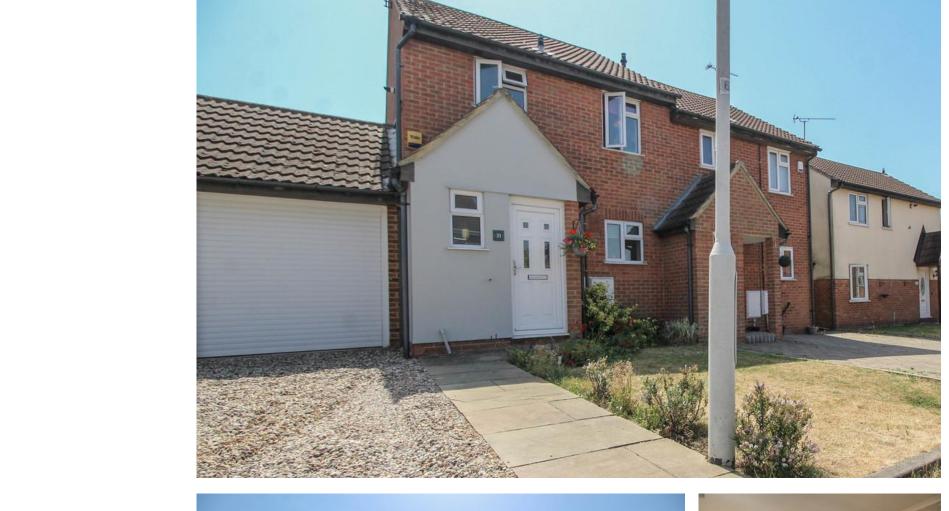

## **Property Features**

- 3 Bedroom semi detached house.
- Popular Wick Meadows location
- Attached garage and driveway
- Fitted kitchen
- Double glazing
- Gas central heating
- Lovely rear garden

## **Full Description**

This immaculate 3 bed house located on the Wick Meadows estate offers well planned accommodation. Parking is not a problem with both attached garage and shingled drive.

Close to local schools / shops and public transport, call

BATHROOM 3 Piece suite comprising enclosed panelled bath, WC and wash hand basin with complimentary ceramics, double glazed opaque window to front aspect.

FRONTAGE To the front of the property there is a shingled driveway with attached garage.