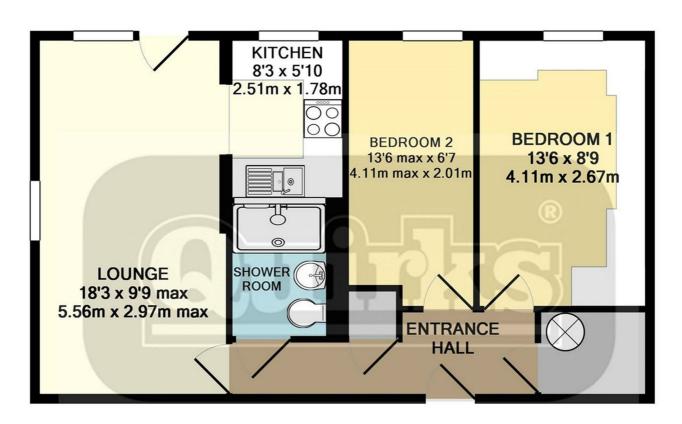

## **EPC Rating:**

TOTAL APPROX. FLOOR AREA 552 SQ.FT. (51.3 SQ.M.)

This floor plan is for illustrative purposes only. All representations including measurements, doors, windows and fixtures are approximate and NOT TO SCALE. The total floor area includes all floor space associated with the property including garages and outbuildings as depicted. No appliances or services are confirmed as included or tested.

Made with Metropix ©2018