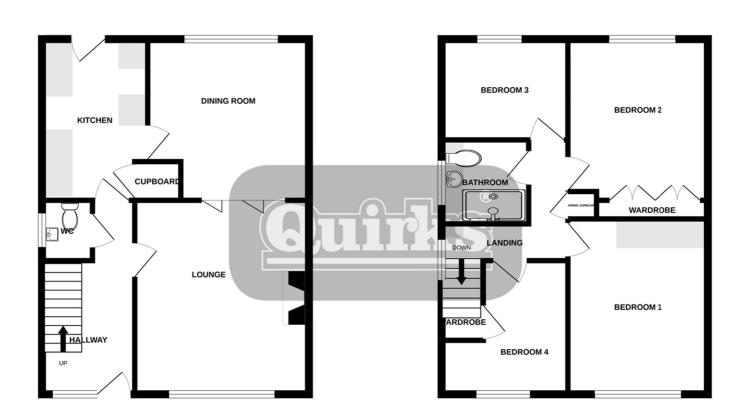

## **EPC Rating:**

C

GROUND FLOOR 1ST FLOOR

This floor plan is for illustrative purposes only. All representations including measurements, doors, windows and fixtures are approximate and NOT TO SCALE. The total floor area includes all floor space associated with the property including garages and outbuildings as depicted. No appliances or services are confirmed as included or tested.