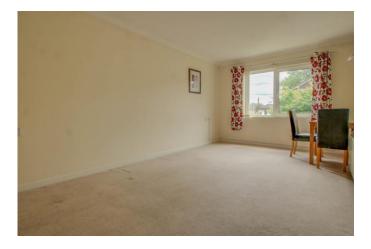

Intercom entry phone system to:

Personal entrance door to:

ENTRANCE HALL Access to loft space. Large built in cupboard. Entry phone system (untested).

LOUNGE 18' x 10' (5.49m x 3.05m) Double glazed window to rear. Electric Radiator (untested). Two wall lights (untested). Door to: storage cupboard Archway to: