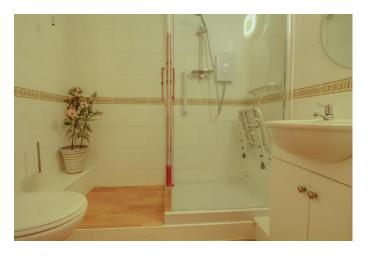

BEDROOM 13' x 8'  $(3.96m \times 2.44m)$  Double glazed window to rear, electric heater (untested). Built in Wardrobes

SHOWER ROOM 6' x 5' (1.83m x 1.52m) Suite comprising of low level WC, wash hand basin and large shower cubicle. Extensive tiled surround. Extractor fan (untested)