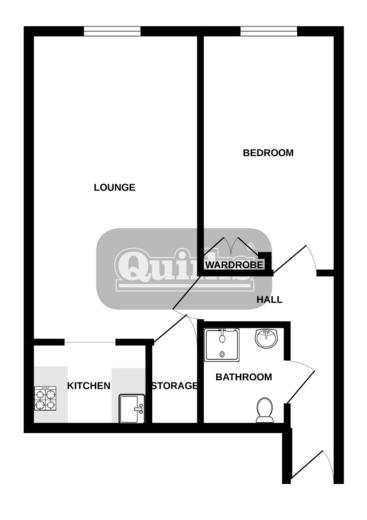

Intercom entry phone system to:

Personal entrance door to:

ENTRANCE HALL Access to loft space. Large built in cupboard. Entry phone system (untested).

LOUNGE 18' x 10' (5.49m x 3.05m) Double glazed window to rear. Electric Radiator (untested). Two wall lights (untested). Door to: storage cupboard Archway to:

KITCHEN 7' x 5' (2.13m x 1.52m) Range of base and wall mounted units providing drawer and cupboard space with work top surface extending to incorporate inset sink unit with cupboard beneath. Free standing fridge/freezer and oven (untested), extractor fan (untested). Tiled surround.

BEDROOM 13' x 8'  $(3.96m \times 2.44m)$  Double glazed window to rear, electric heater (untested). Built in Wardrobes

SHOWER ROOM 6' x 5' (1.83m x 1.52m) Suite comprising of low level WC, wash hand basin and large shower cubicle. Extensive tiled surround. Extractor fan (untested)