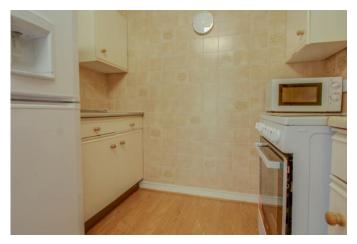

KITCHEN 7' x 5' (2.13m x 1.52m) Range of base and wall mounted units providing drawer and cupboard space with work top surface extending to incorporate inset sink unit with cupboard beneath. Free standing fridge/freezer and oven (untested), extractor fan (untested). Tiled surround.