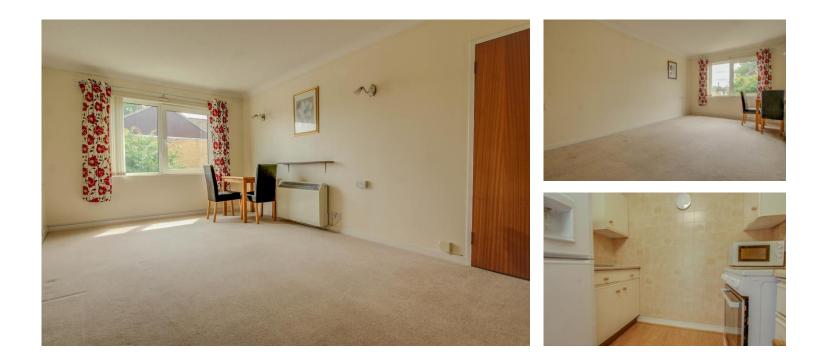

Intercom entry phone system to:

Personal entrance door to:

ENTRANCE HALL Access to loft space. Large built in cupboard. Entry phone system (untested).

LOUNGE 18' x 10' (5.49m x 3.05m) Double glazed window to rear. Electric Radiator (untested). Two wall lights (untested). Door to: storage cupboard Archway to:

KITCHEN 7' x 5' (2.13m x 1.52m) Range of base and wall mounted units providing drawer and cupboard space with work top surface extending to incorporate inset sink unit with cupboard beneath. Free standing fridge/freezer and oven (untested), extractor fan (untested). Tiled surround.