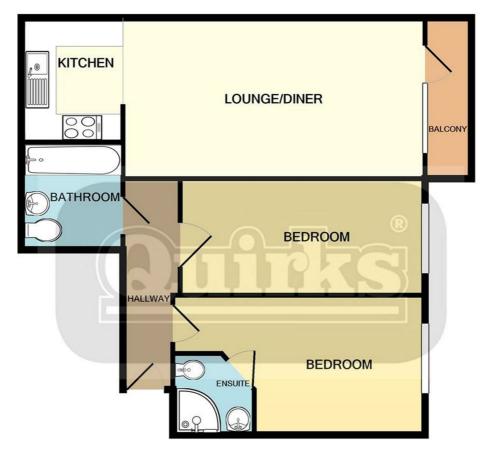

## TOTAL APPROX. FLOOR AREA 684 SQ.FT. (63.5 SQ.M.)

This floor plan is for illustrative purposes only. All representations including measurements, doors, windows and fixtures are approximate and NOT TO SCALE. The total floor area includes all floor space associated with the property including garages and outbuildings as depicted. No appliances or services are confirmed as included or tested. Made with Metropic®2022